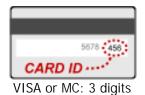

INSTRUCTIONS: Check the box next to the card you will be using. If you are using a <u>MasterCard</u> or <u>Visa</u>, you will need to give the **3 digit numbers** you will find on the reverse side of your card located on the signature panel. It will be the last three numbers. When using an <u>American Express</u> card you will need to give the additional four (4) numbers from the front of the card. Your information cannot be processed without these numbers.

| Please check                                                                                   | the type of card you | are using – |                   |                        |
|------------------------------------------------------------------------------------------------|----------------------|-------------|-------------------|------------------------|
| □VISA                                                                                          | □MasterCard          | □DISCOVER   | □AMERICAN EXPRESS | Card Expiration Date:/ |
| Card Number                                                                                    | :                    |             |                   | _                      |
| 3 Digit Number located on signature panel 4 Digit Number From Front Of Card                    |                      |             |                   |                        |
| Name as it appears on card:  Print or type legibly so there is no misunderstanding             |                      |             |                   |                        |
| Billing Address Associated with this card:                                                     |                      |             |                   |                        |
| City:                                                                                          |                      | S           | tate:             | Zip:                   |
| Telephone associated with this card including area code: ()                                    |                      |             |                   |                        |
| Daytime phone with area code: ()                                                               |                      |             |                   |                        |
| Indicate the amount to be charged to your card: \$                                             |                      |             |                   |                        |
| Signature:                                                                                     |                      |             |                   |                        |
| SUBMIT THIS FORM WITH YOUR APPLICATION – PLEASE MAKE SURE ALL INFORMATION IS CORRECT & LEGIBLE |                      |             |                   |                        |
| Use this for your records until regular receipt is received                                    |                      |             |                   |                        |
| CREDIT/DEBIT CARD TRANSACTION                                                                  |                      |             |                   |                        |
| Date:/_                                                                                        | /                    |             |                   |                        |
| Purpose: Membership Dues to Gospel Ministers & Churches International                          |                      |             |                   |                        |
| Type of card u                                                                                 | used:                |             |                   |                        |