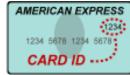

## CREDIT / DEBIT CARD PAYMENT FORM

Use this form to pay your membership dues by credit or debit card. All information is confidential and this form will be shredded after use.

Amount \$\_\_\_\_\_

AMEX: 4 digits

INSTRUCTIONS: Check the box next to the card you will be using. If you are using a <u>MasterCard</u> or <u>Visa</u>, you will need to give the **3 digit numbers** you will find on the reverse side of your card located on the signature panel. It will be the last three numbers. When using an <u>American Express</u> card you will need to give the additional four (4) numbers from the front of the card. Your information cannot be processed without these numbers.

| Please check                                                                                   | the type of card you | are using – |                   |                        |
|------------------------------------------------------------------------------------------------|----------------------|-------------|-------------------|------------------------|
| □VISA                                                                                          | □MasterCard          | □DISCOVER   | □AMERICAN EXPRESS | Card Expiration Date:/ |
| Card Number                                                                                    | :                    |             |                   | _                      |
| 3 Digit Number located on signature panel 4 Digit Number From Front Of Card                    |                      |             |                   |                        |
| Name as it appears on card:  Print or type legibly so there is no misunderstanding             |                      |             |                   |                        |
| Billing Address Associated with this card:                                                     |                      |             |                   |                        |
| City:                                                                                          |                      | S           | tate:             | Zip:                   |
| Telephone associated with this card including area code: ()                                    |                      |             |                   |                        |
| Daytime phone with area code: ()                                                               |                      |             |                   |                        |
| Indicate the amount to be charged to your card: \$                                             |                      |             |                   |                        |
| Signature:                                                                                     |                      |             |                   |                        |
| SUBMIT THIS FORM WITH YOUR APPLICATION – PLEASE MAKE SURE ALL INFORMATION IS CORRECT & LEGIBLE |                      |             |                   |                        |
| Use this for your records until regular receipt is received                                    |                      |             |                   |                        |
| CREDIT/DEBIT CARD TRANSACTION                                                                  |                      |             |                   |                        |
| Date:/_                                                                                        | /                    |             |                   |                        |
| Purpose: Membership Dues to Gospel Ministers & Churches International                          |                      |             |                   |                        |
| Type of card u                                                                                 | used:                |             |                   |                        |