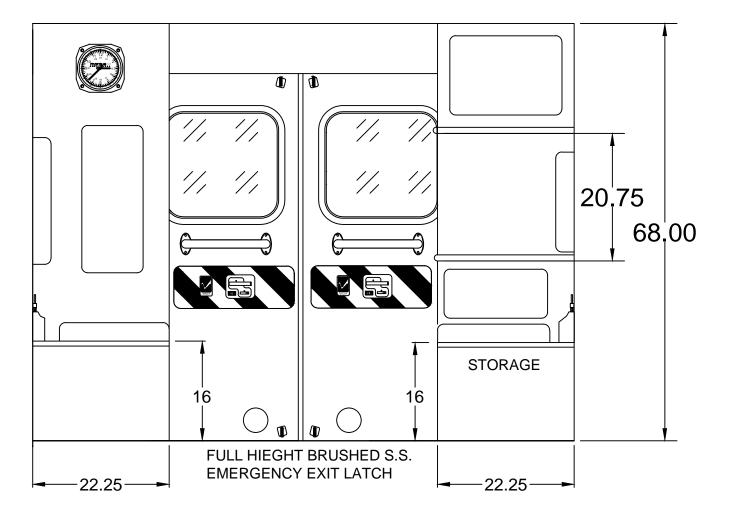

|     | CABIN  | CABINET SIZES INSIDE DIMENSIONS |       |  |  |  |
|-----|--------|---------------------------------|-------|--|--|--|
| NO. | HEIGHT | WIDTH                           | DEPTH |  |  |  |
|     |        |                                 |       |  |  |  |
|     |        |                                 |       |  |  |  |
|     |        |                                 |       |  |  |  |
|     |        |                                 |       |  |  |  |
| •   |        |                                 |       |  |  |  |
|     |        |                                 |       |  |  |  |
|     |        |                                 |       |  |  |  |
|     |        |                                 |       |  |  |  |
| '   | •      | •                               | '     |  |  |  |

|  | Marque Ambulance 2737 FORSYTH RD, WINTER PARK, FL 32792 PHONE: 888-999-2175 |          |    |          |  |
|--|-----------------------------------------------------------------------------|----------|----|----------|--|
|  | TYPE/MODEL/CHASSIS: TYPE 1 FORD 148 COMMANDO DEALER/CUSTOMER: MASTER PRINT  |          |    |          |  |
|  |                                                                             |          |    |          |  |
|  | REAR INT. ELEVATION                                                         | 11/20/13 | ММ | 08 of 08 |  |