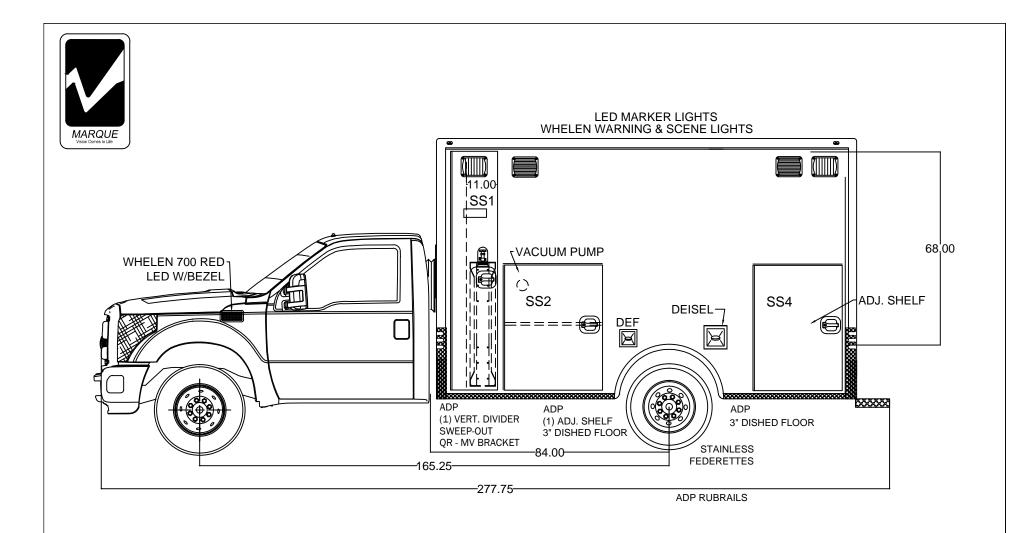

| CC  | COMPARTMENT SIZES INSIDE DIMENSIONS |             |       |        | JAMB OPENING |  |  |
|-----|-------------------------------------|-------------|-------|--------|--------------|--|--|
| NO. | HEIGHT                              | WIDTH DEPTH |       | HEIGHT | WIDTH        |  |  |
| SS1 | 83.00                               | 16.75       | 20.00 | 83.00  | 15.25        |  |  |
| SS2 | 45.50                               | 35.25       | 20.00 | 43.00  | 33.75        |  |  |
| SS4 | 45.50                               | 31.75       | 20.00 | 43.00  | 30.25        |  |  |
|     |                                     |             |       |        |              |  |  |

| Marque Ambulan                  | <b>ce</b> 2737 F | FORSYTH RD, WINTER PARK, FL 32<br>PHONE: 888-999-2175 |        |     |  |
|---------------------------------|------------------|-------------------------------------------------------|--------|-----|--|
| TYPE/MODEL/CHASSIS: TYPE 1 FORD |                  |                                                       | COMMAN | NDO |  |
| DEALER/CUSTOMER: MASTER PRINT   |                  |                                                       |        |     |  |
| REAR INT. ELEVATION             | MM               |                                                       | 02 of  | 08  |  |