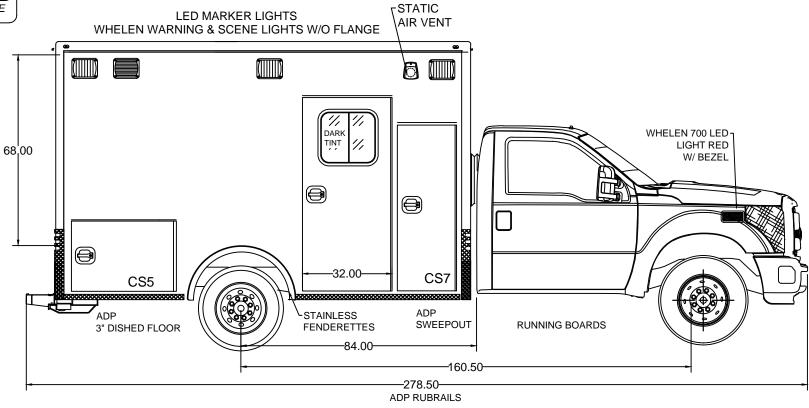

| COMPARTMENT SIZES INSIDE DIMENSIONS |        |       | JAMB OF | PENING |       |
|-------------------------------------|--------|-------|---------|--------|-------|
| NO.                                 | HEIGHT | WIDTH | HEIGHT  | WIDTH  |       |
| CS5                                 | 26.50  | 37.00 | 20.00   | 24.00  | 35.50 |
| CS7                                 | -      | -     | -       | 58.00  | 19.75 |
|                                     |        |       |         |        | ·     |
|                                     |        |       |         |        |       |

| Marque Ambu                   | lance 27 |        | RD, WINTER PAR<br>DNE: 888-999-2175 |      |  |
|-------------------------------|----------|--------|-------------------------------------|------|--|
|                               |          |        |                                     |      |  |
| TYPE/MODEL/CHASSIS: TYPE      | E 1 FORD | 148 CC | )MMAND                              | С    |  |
| DEALER/CUSTOMER: MASTER PRINT |          |        |                                     |      |  |
| REAR INT. ELEVATION           | 11/20/13 | MM     | 03 of                               | f 08 |  |