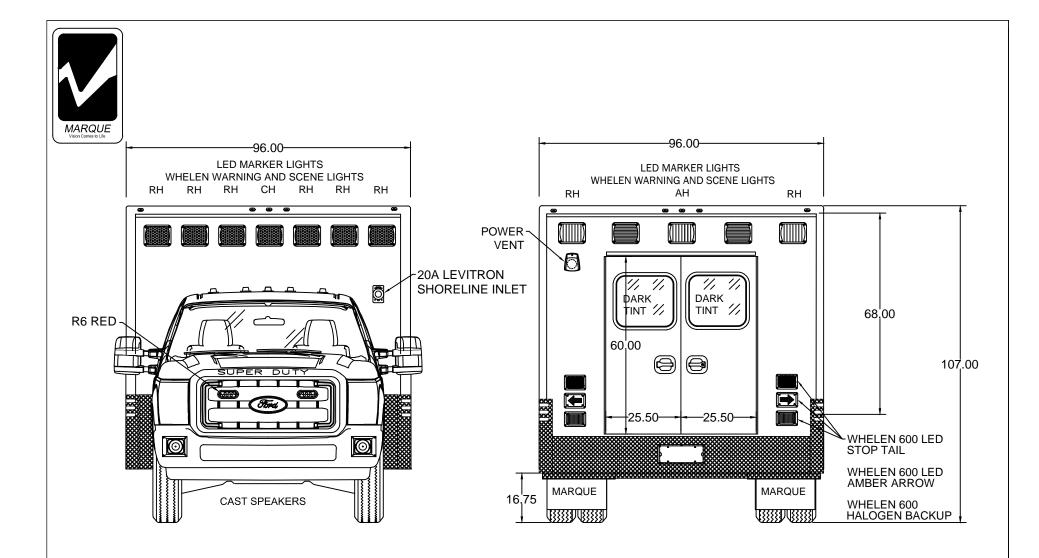

|  |  |
|                                 |        |       |       |  |  |  |
|                                 |        |       |       |  |  |  |
|                                 |        |       |       |  |  |  |

| Marque Ambula                                | nce 2    |    | RD, WINTER PARK, FL 32792<br>IE: 888-999-2175 |  |
|----------------------------------------------|----------|----|-----------------------------------------------|--|
| TYPE/MODEL/CHASSIS: TYPE 1 FORD 148 COMMANDO |          |    |                                               |  |
| DEALER/CUSTOMER: MASTER PRINT                |          |    |                                               |  |
| REAR INT. ELEVATION                          | 11/20/13 | MM | 06 of 08                                      |  |



|                                              | Marque Ambula                 | nce     | 737 FORSYTH F<br>PHO | RD, WINTER<br>NE: 888-999 | ,  | FL 32792 |  |
|----------------------------------------------|-------------------------------|---------|----------------------|---------------------------|----|----------|--|
| TYPE/MODEL/CHASSIS: TYPE 1 FORD 148 COMMANDO |                               |         |                      |                           | )  | _        |  |
|                                              | DEALER/CUSTOMER: MASTER PRINT |         |                      |                           |    |          |  |
|                                              | REAR INT. ELEVATION           | 11/7/13 | MM                   | 01                        | of | 08