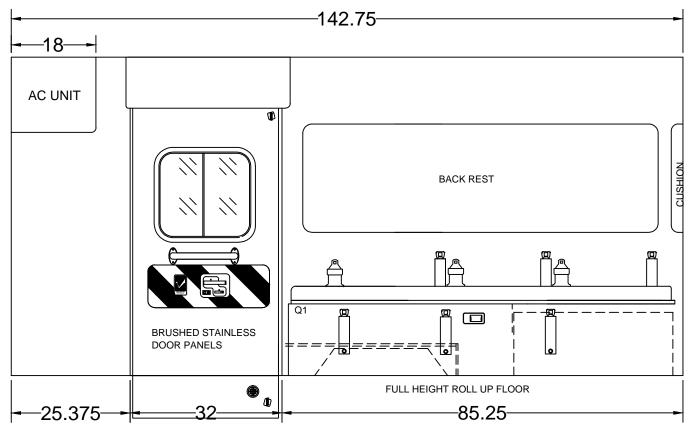

| CABINET SIZES INSIDE DIMENSIONS |        |       |       |  |  |  |
|---------------------------------|--------|-------|-------|--|--|--|
| NO.                             | HEIGHT | WIDTH | DEPTH |  |  |  |
| L1                              | 15.50  | 44.25 | 19.75 |  |  |  |
| L2                              | 23.125 | 28.50 | 19.75 |  |  |  |
| L3                              | 14.00  | 16.00 | 19.75 |  |  |  |
| L4                              | 13.75  | 34.75 | 19.75 |  |  |  |
| •                               |        |       |       |  |  |  |
|                                 |        |       |       |  |  |  |
|                                 |        |       |       |  |  |  |
|                                 |        |       |       |  |  |  |

| Marque Ambula                                | nce 2    |    | RD, WINTER PARK, FL 32792<br>IE: 888-999-2175 |  |
|----------------------------------------------|----------|----|-----------------------------------------------|--|
| TYPE/MODEL/CHASSIS: TYPE 1 FORD 148 COMMANDO |          |    |                                               |  |
| DEALER/CUSTOMER: MASTER PRINT                |          |    |                                               |  |
| REAR INT. ELEVATION                          | 11/20/13 | MM | 06 of 08                                      |  |