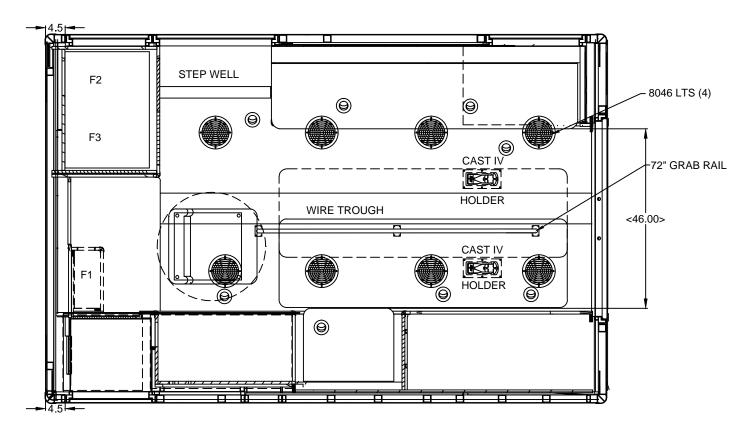

| CABINET SIZES INSIDE DIMENSIONS |        |       |       |  |  |
|---------------------------------|--------|-------|-------|--|--|
| NO.                             | HEIGHT | WIDTH | DEPTH |  |  |
| F1                              | 48.50  | 11.25 | 12.00 |  |  |
| F2                              | 16.50  | 32.25 | 23.25 |  |  |
| F3                              | 48.25  | 32.25 | 23.25 |  |  |
|                                 |        |       |       |  |  |
|                                 |        |       |       |  |  |