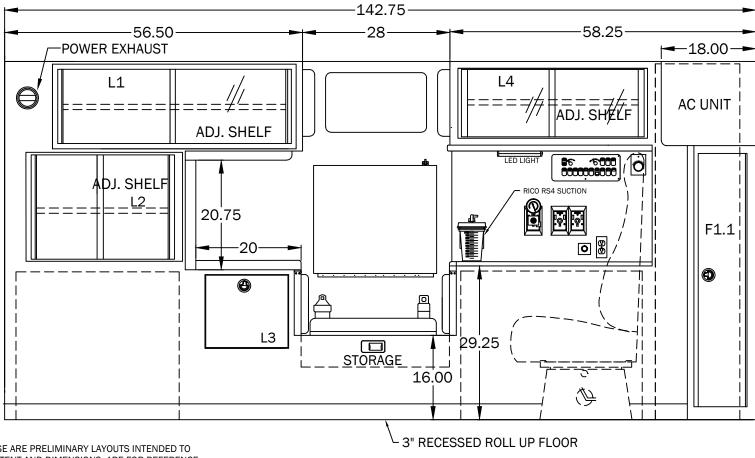

| CABINET SIZES INSIDE DIMENSIONS |        |       |       |  |  |  |
|---------------------------------|--------|-------|-------|--|--|--|
| NO.                             | HEIGHT | WIDTH | DEPTH |  |  |  |
| L1                              | 15.50  | 44.25 | 19.75 |  |  |  |
| L2                              | 23.125 | 28.50 | 19.75 |  |  |  |
| L3                              | 14.00  | 16.00 | 19.75 |  |  |  |
| L4                              | 13.75  | 34.75 | 19.75 |  |  |  |
| •                               |        |       |       |  |  |  |
|                                 |        |       |       |  |  |  |
|                                 |        |       |       |  |  |  |
|                                 |        |       |       |  |  |  |

| CABINET SIZES INSIDE DIMENSIONS |        |       |       |  |  |
|---------------------------------|--------|-------|-------|--|--|
| NO.                             | HEIGHT | WIDTH | DEPTH |  |  |
| F1                              | 48.50  | 11.25 | 12.00 |  |  |
| F2                              | 16.50  | 32.25 | 23.25 |  |  |
| F3                              | 48.25  | 32.25 | 23.25 |  |  |
|                                 |        |       |       |  |  |
|                                 |        |       |       |  |  |