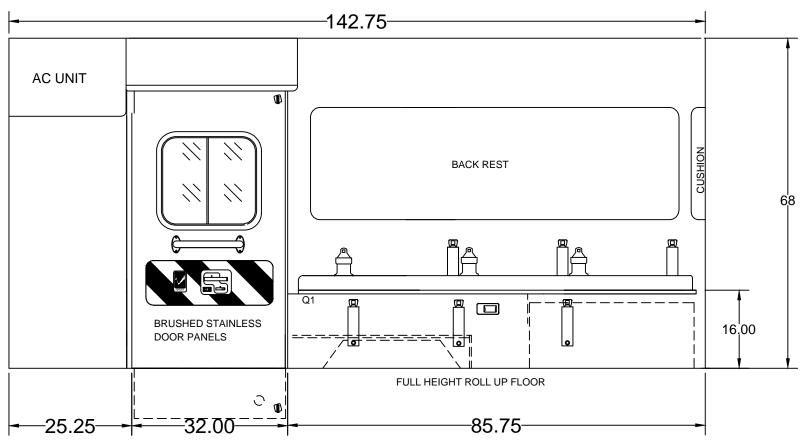

| Marque Ambulance                             |         | 2737 FORSYTH RD, WINTER PARK, FL 32792<br>PHONE: 888-999-2175 |          |  |
|----------------------------------------------|---------|---------------------------------------------------------------|----------|--|
| TYPE/MODEL/CHASSIS: TYPE 3 FORD 148 COMMANDO |         |                                                               |          |  |
| DEALER/CUSTOMER: MASTER PRINT                |         |                                                               |          |  |
| REAR INT. ELEVATION                          | 11/7/13 | ММ                                                            | 01 of 08 |  |

DIMENSIONS ROUNDED DOWN TO THE 1/4"

|     | COMPAR1 | JAMB OI | PENING |        |       |
|-----|---------|---------|--------|--------|-------|
| NO. | HEIGHT  | WIDTH   | DEPTH  | HEIGHT | WIDTH |
| SS1 | 79.00   | 15.75   | 20.00  | 79.00  | 15.75 |
| SS2 | 41.50   | 28.25   | 20.00  | 39.00  | 26.75 |
| SS4 | 41.50   | 31.75   | 20.00  | 39.00  | 30.25 |
|     |         |         |        |        |       |