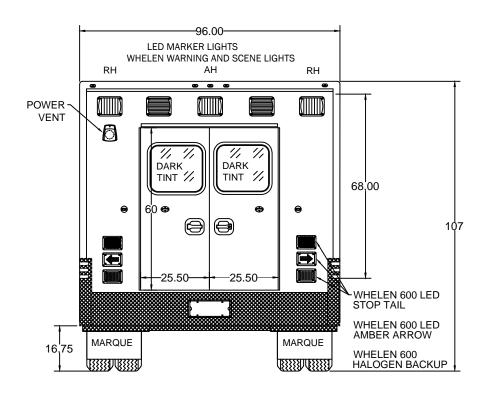

-|--------|--------|-------|
| NO. | HEIGHT  | WIDTH   | DEPTH  | HEIGHT | WIDTH |
| SS1 | 79.00   | 15.75   | 20.00  | 79.00  | 15.75 |
| SS2 | 41.50   | 28.25   | 20.00  | 39.00  | 26.75 |
| SS4 | 41.50   | 31.75   | 20.00  | 39.00  | 30.25 |
|     |         |         |        |        |       |

| Marque Ambu             | lance    |        | H RD, WINTER PARK, FL 32792<br>ONE: 888-999-2175 |
|-------------------------|----------|--------|--------------------------------------------------|
| TYPE/MODEL/CHASSIS: TYP | E 3 FORD | 148 CC | )MMANDO                                          |
| DEALER/CUSTOMER: MASTE  | ER PRINT |        |                                                  |
| REAR INT. ELEVATION     | 11/7/13  | ММ     | 02 of 08                                         |







| Marque Ambulance                             |         | 2737 FORSYTH RD, WINTER PARK, FL 32792<br>PHONE: 888-999-2175 |          |  |
|----------------------------------------------|---------|---------------------------------------------------------------|----------|--|
| TYPE/MODEL/CHASSIS: TYPE 3 FORD 148 COMMANDO |         |                                                               |          |  |
| DEALER/CUSTOMER: MASTER PRINT                |         |                                                               |          |  |
| REAR INT. ELEVATION                          | 11/7/13 | ММ                                                            | 01 of 08 |  |





|     | CABINET SIZES INSIDE DIMENSIONS |       |       |  |  |  |  |
|-----|-------------------------------