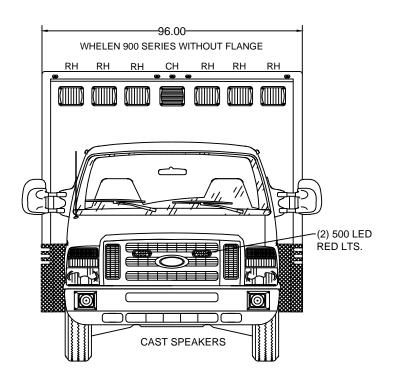

---|--------|--------|-------|
| NO. | HEIGHT  | WIDTH   | DEPTH  | HEIGHT | WIDTH |
| SS1 | 79.00   | 15.75   | 20.00  | 79.00  | 15.75 |
| SS2 | 41.50   | 28.25   | 20.00  | 39.00  | 26.75 |
| SS4 | 41.50   | 31.75   | 20.00  | 39.00  | 30.25 |
|     |         |         |        |        |       |

| Marque Ambu             | lance    |        | H RD, WINTER PARK, FL 32792<br>ONE: 888-999-2175 |
|-------------------------|----------|--------|--------------------------------------------------|
| TYPE/MODEL/CHASSIS: TYP | E 3 FORD | 148 CC | )MMANDO                                          |
| DEALER/CUSTOMER: MASTE  | ER PRINT |        |                                                  |
| REAR INT. ELEVATION     | 11/7/13  | ММ     | 02 of 08                                         |







| Marque Ambulance                             |         | 2737 FORSYTH RD, WINTER PARK, FL 32792<br>PHONE: 888-999-2175 |          |  |
|----------------------------------------------|---------|---------------------------------------------------------------|----------|--|
| TYPE/MODEL/CHASSIS: TYPE 3 FORD 148 COMMANDO |         |                                                               |          |  |
| DEALER/CUSTOMER: MASTER PRINT                |         |                                                               |          |  |
| REAR INT. ELEVATION                          | 11/7/13 | ММ                                                            | 01 of 08 |  |





|     | CABINET SIZES INSIDE DIMENSIONS |       |       |  |  |  |  |
|-----|-----------------------------