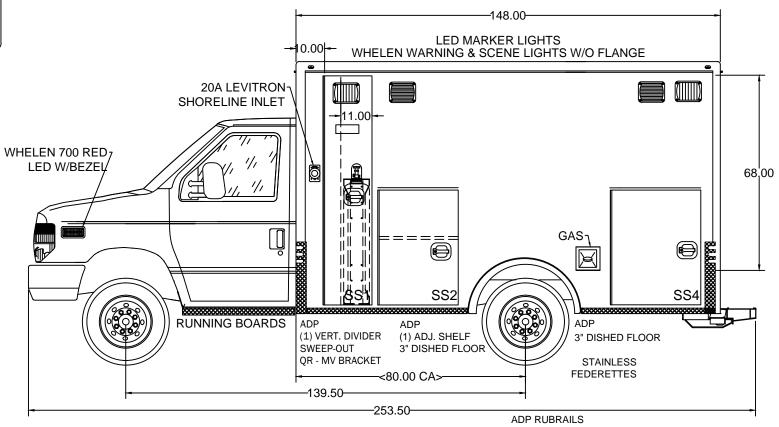

DIMENSIONS ROUNDED DOWN TO THE 1/4"

|     | COMPAR1 | JAMB OI | PENING |        |       |
|-----|---------|---------|--------|--------|-------|
| NO. | HEIGHT  | WIDTH   | DEPTH  | HEIGHT | WIDTH |
| SS1 | 79.00   | 15.75   | 20.00  | 79.00  | 15.75 |
| SS2 | 41.50   | 28.25   | 20.00  | 39.00  | 26.75 |
| SS4 | 41.50   | 31.75   | 20.00  | 39.00  | 30.25 |
|     |         |         |        |        |       |