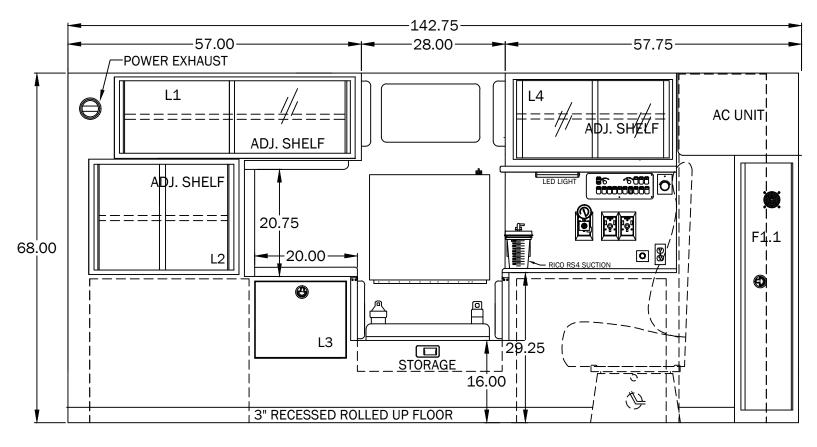

| CABINET SIZES INSIDE DIMENSIONS |        |       |       |  |  |  |
|---------------------------------|--------|-------|-------|--|--|--|
| NO.                             | HEIGHT | WIDTH | DEPTH |  |  |  |
| L1                              | 15.50  | 45.00 | 19.75 |  |  |  |
| L2                              | 23.875 | 28.00 | 19.75 |  |  |  |
| L3                              | 15.00  | 18.00 | 19.75 |  |  |  |
| L4                              | 16.00  | 29.75 | 19.75 |  |  |  |
| •                               |        |       |       |  |  |  |
|                                 |        |       |       |  |  |  |
|                                 |        |       |       |  |  |  |
|                                 |        |       |       |  |  |  |

DIMENSIONS ARE ROUNDED DOWN TO THE CLOSEST 1/4 INCH

| MARQUE AMBULANCE 2737 FORSYTH RD, WIN PHONE: 888-99 |                                              |          |    | , · · ·  |  |
|-----------------------------------------------------|----------------------------------------------|----------|----|----------|--|
|                                                     | TYPE/MODEL/CHASSIS: TYPE 3 FORD 148 COMMANDO |          |    |          |  |
|                                                     | DEALER/CUSTOMER: MASTER PRINT                |          |    |          |  |
|                                                     | FRONT INT. ELEVATION                         | 12-02-13 | MM | 04 OF 08 |  |