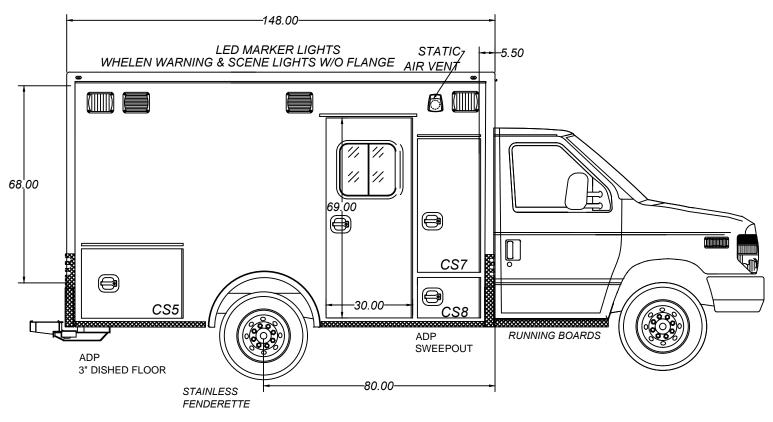

|     | COMPART | JAMB OI | PENING |        |       |
|-----|---------|---------|--------|--------|-------|
| NO. | HEIGHT  | WIDTH   | DEPTH  | HEIGHT | WIDTH |
| CS5 | 24.00   | 33.00   | 20.00  | 23.00  | 32.25 |
| CS7 | -       | -       | -      | 45.00  | 20.50 |
| CS8 | 13.00   | 22.00   | 20.00  | 13.00  | 20.50 |
|     |         |         |        |        |       |