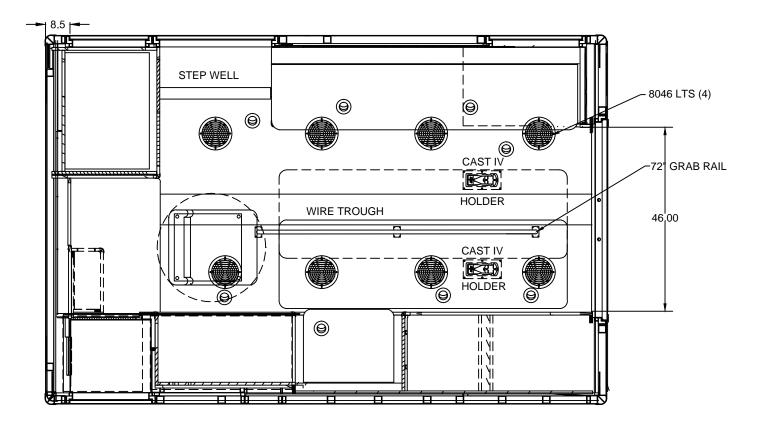

## Marque Ambulance

2737 FORSYTH RD, WINTER PARK, FL 32792 PHONE: 888-999-2175

TYPE/MODEL/CHASSIS: TYPE 3 FORD .

148 COMMANDO

DEALER/CUSTOMER: MASTER PRINT

REAR INT. ELEVATION 11/7/13

MM

07 of 08