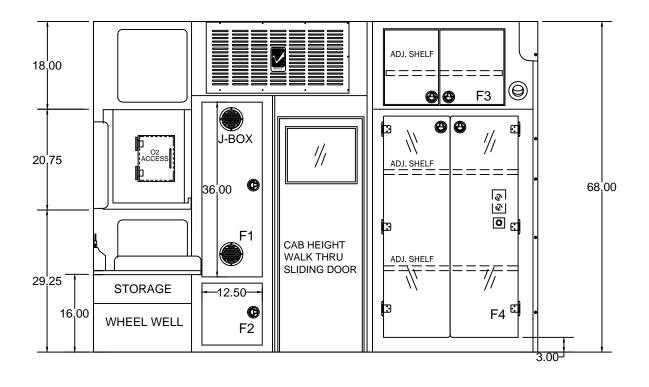

|     | CABINET SIZES INSIDE DIMENSIONS |       |       |  |  |  |  |
|-----|---------------------------------|-------|-------|--|--|--|--|
| NO. | HEIGHT                          | WIDTH | DEPTH |  |  |  |  |
| F1  | 36.75                           | 13.00 | 12.00 |  |  |  |  |
| F2  | 13.50                           | 13.00 | 12.00 |  |  |  |  |
| F3  | 16.50                           | 32.25 | 23.25 |  |  |  |  |
|     |                                 |       |       |  |  |  |  |
| F4  | 46.25                           | 32.25 | 23.25 |  |  |  |  |
|     |                                 |       |       |  |  |  |  |
|     |                                 |       |       |  |  |  |  |
|     |                                 |       |       |  |  |  |  |

| CABINET SIZES INSIDE DIMENSIONS |        |       |       |  |  |  |
|---------------------------------|--------|-------|-------|--|--|--|
| NO.                             | HEIGHT | WIDTH | DEPTH |  |  |  |
| L1                              | 15.50  | 45.00 | 19.75 |  |  |  |
| L2                              | 23.875 | 28.00 | 19.75 |  |  |  |
| L3                              | 15.00  | 18.00 | 19.75 |  |  |  |
| L4                              | 16.00  | 29.75 | 19.75 |  |  |  |
| •                               |        |       |       |  |  |  |
|                                 |        |       |       |  |  |  |
|                                 |        |       |       |  |  |  |
|                                 |        |       |       |  |  |  |