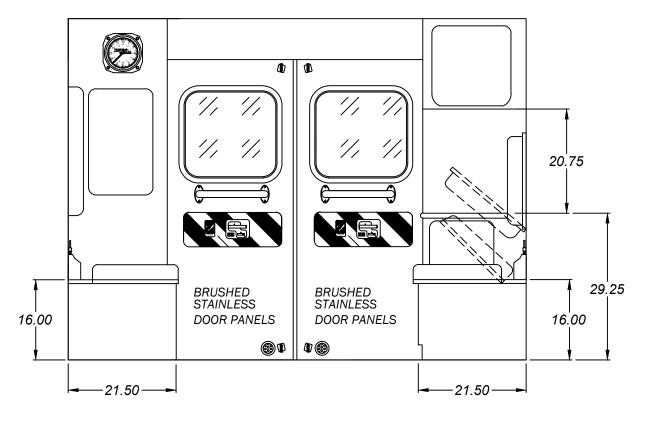

| Marque Ambu             | lance    |        | H RD, WINTER PARK, FL 32792<br>ONE: 888-999-2175 |
|-------------------------|----------|--------|--------------------------------------------------|
| TYPE/MODEL/CHASSIS: TYP | E 3 FORD | 148 CC | )MMANDO                                          |
| DEALER/CUSTOMER: MASTE  | ER PRINT |        |                                                  |
| REAR INT. ELEVATION     | 11/7/13  | ММ     | 02 of 08                                         |

| Marque Ambulance                             |          |    | H RD, WINTER PARK, FL 32792<br>ONE: 888-999-2175 |  |
|----------------------------------------------|----------|----|--------------------------------------------------|--|
| TYPE/MODEL/CHASSIS: TYPE 3 FORD 148 COMMANDO |          |    |                                                  |  |
| DEALER/CUSTOMER: MASTER PRINT                |          |    |                                                  |  |
| REAR INT. ELEVATION                          | 11/20/13 | MM | 06 of 08                                         |  |