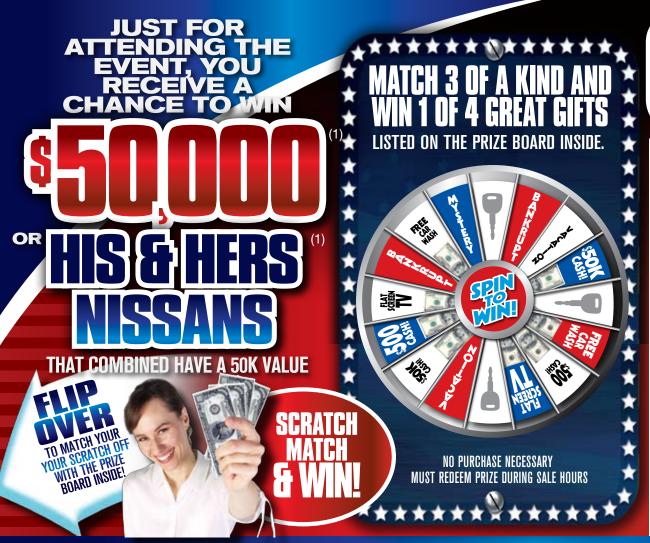

# COME TO TERRE HAUTE HYUNDAI-NISSAN FOR

If your scratch-off matches 3 of the image shown below you will win one of these 4 GREAT CIFTS!

**Call Event Hotline:** 866-362-7908

AND HERS NISSANS That combined have a

WEDNESDAY FEB 27TH 8AM-7PM

THURSDAY FEB 28TH 8AM-7PM

4444 U.S. HIGHWAY 41 SOUTH | TERRE HAUTE, IN 47802

(1) Official Rules: No purchase necessary. A Purchase does not improve your chance of winning. Dealer is sponsoring giveaway, while supplies last, see dealer for details. Recipient/
Addressee must be 21 years or older, and must bring flyer and or game piece to event location during the sale dates listed above to redeem gift. a.) Taxes and shipping are the responsibility of recipient. b.) Odds of winning Prize (I) are 1:175,000, (valued up to \$50,000, Game Card Determines Grand Prize Winner) Prize (II) are 1:50,000 (Valued at \$1100), Prize (III)
1:50,000, (Valued at \$500), Prize (IV) 3 Day 2 Night Vacation Certificate are 1:1, (value approximately \$500), a.) recipient will receive fully redeemable certificate towards a redemption form which qualifies them for actual booking dates based upon availability. Recipients must be a US citizen of legal age and provide two proper forms of ID to qualify. A minimal processing and registration fee no greater than a combined \$35 may be required, plus postage, all related taxes, fees, port charges, etc. are the responsibility of the recipient. Transportation is not included. Complimentary no charge companion airfare requires 1 flight ticket to be purchased at the regular airfare rate. No cash value, substitution or redemption applies, all certificates are fully transferable. See Dealer for complete program, certificate, redemption and travel details. (2) Recipients taking delivery will receive a certificate good for 1 MP4 Player, with a max process/handling fee of \$13 required. (3) All rebates and incentives to dealer. 90 Days to first payment with approved credit. 0% financing with approved credit, in lieu of rebates. (4) EX. 50% off original price and \$99 per month payment: 2008 Chevrolet Cobalt, Stock # P2200. Event Price is only \$8,297.00 at 4.69%, \$2100.00 cash down or trade equity for 72 months with approved credit. Tax, title, registration and fees additional. Sale Event pricing cannot be combined with any other offer or discount of any kind, or in conjunction with thi tion with this or any other offer or advertisement.