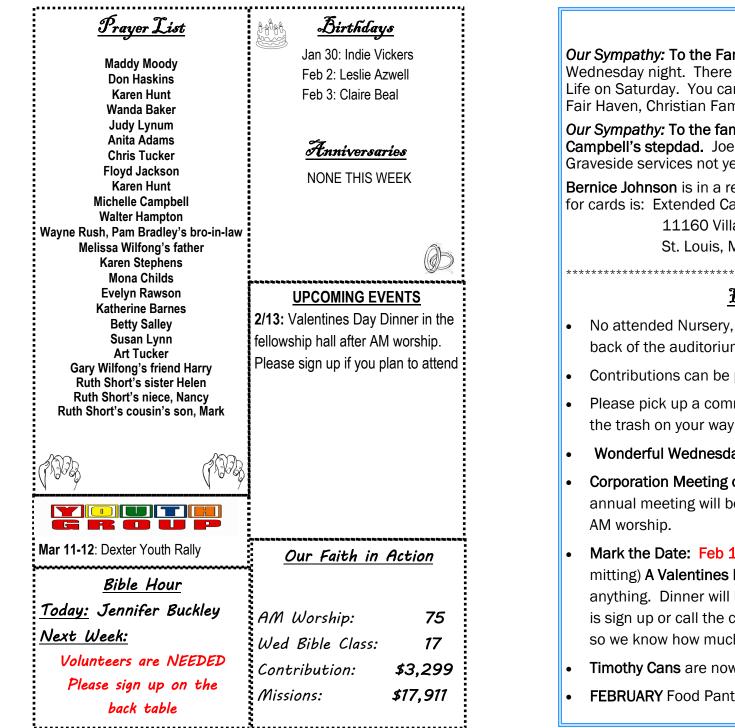

*Our Sympathy:* To the Family of Don Firle, Don passed away Wednesday night. There was a private family Celebration of Life on Saturday. You can make memorial contributions to Fair Haven, Christian Family Services, or your favorite charity.

*Our Sympathy:* To the family of Joe Moody, Michelle Campbell's stepdad. Joe passed away Wednesday night. Graveside services not yet scheduled.

**Bernice Johnson** is in a rehab facility. Her temporary address for cards is: Extended Care & Rehabilitation

11160 Village N Dr. Rm #141 St. Louis, MO 63136

Family News

- No attended Nursery, you may use the training room in the back of the auditorium.
- Contributions can be placed in the black box in the back.
- Please pick up a communion kit on your way in & toss it in the trash on your way out. THANK YOU!
- Wonderful Wednesday is <u>cancelled</u> until the end of April.
- Corporation Meeting of The Overland C of C: The required annual meeting will be TODAY immediately following our AM worship.
- Mark the Date: Feb 13th after A.M. services (weather permitting) A Valentines Day Dinner. You don't have to bring anything. Dinner will be served to you. All you need to do is sign up or call the church office by: next Sunday Feb 6th so we know how much food to prepare.
- Timothy Cans are now available on the back table.
- FEBRUARY Food Pantry Item: PAPER PRODUCTS