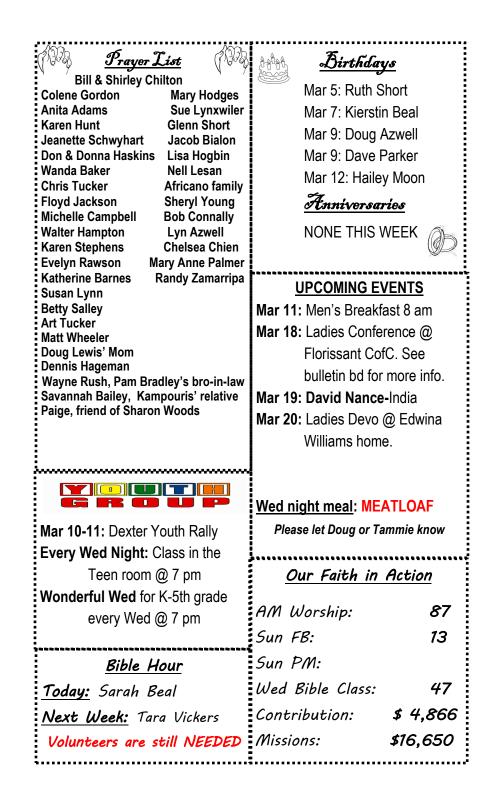

# <u>Prayers</u>

Anita Adams in hospital ICU after suffering a stroke Sue Barks Family asked for prayers Carol Rawson hip replacement April 10 Vanessa Thomas knee replacement April 18

Family News

- No attended Nursery, you may use the training room in the back of the auditorium.
- Contributions can be placed in the black box in the back.
- Please pick up a communion kit on your way in & toss it in the trash on your way out. THANK YOU!
- Visitors: Please fill out a white card and place it in the basket on the back table when you leave. We welcome you & thank you for coming!
- Men's Breakfast: March 11th @ 8 am. See Doug Lewis for more info.
- Guest Speaker: David Nance will be speaking on mission work in India March 19th.
- Sunday PM Bible Class: Begins April 2nd @ 5 pm. Doug Azwell will be teaching.
- Ladies Leadership Conference: Mar 18th @ Florissant Church of Christ. See Bulletin board for more information.
- Ladies Devo: March 20th @ Edwina Williams Home: 902 Timberwood Crossing Court Florissant, MO 7 pm
- CFS Day at the Ball Park: April 15th @ 1:15 pm Cost is \$25 a ticket. Cardinals are playing Pirates. See bulletin bd for more info.
- MARCH Food Pantry Item: SOUP