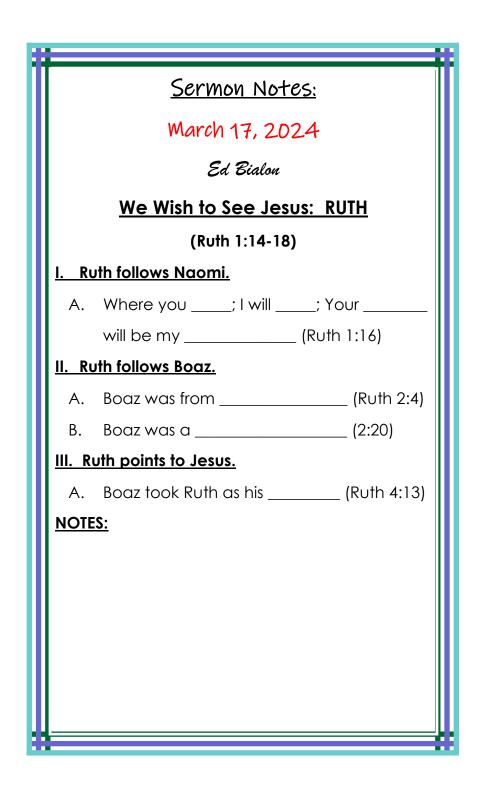

> Happy Day Preschool 314-427-0353

Welcome - David Bradley

**Opening Prayer** – Doug Lewis

<u>Songs</u> - Dale Gross

Scripture Reading - Titus Thrasher

**Ruth 1:14-18** (Blue Pew Bibles Pg. 258)

Song -

**Communion** - Billy Thrasher

<u>Song</u>-

(Children dismissed to Bible Hour during song)

<u>Sermon</u> - Ed Bialon

We Wish to See Jesus: Ruth

Invitation Song -

Closing Remarks - David Bradley

Closing Prayer - Doug Azwell

Growing in Faith, Serving in Love, Sharing our Hope