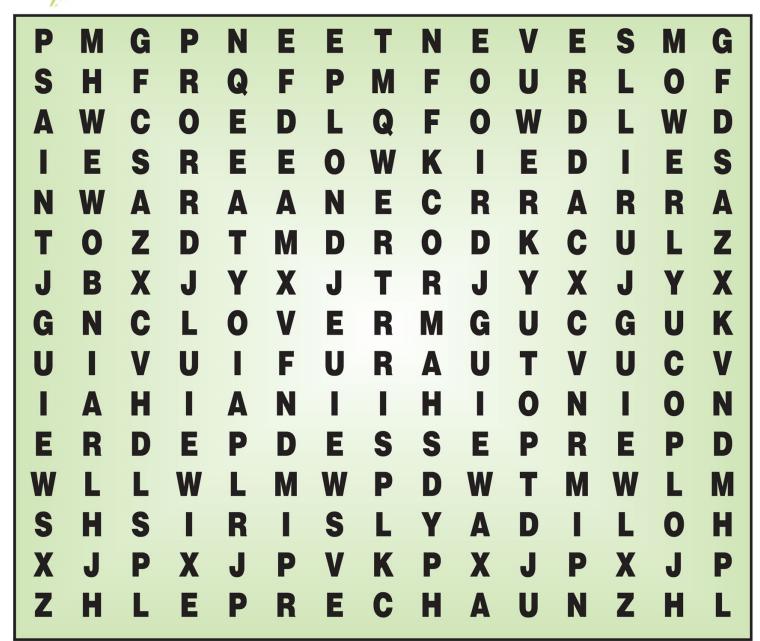

# Word Search

0

\*

See how many of these newspaper related words you can find in the puzzle. The words can be forward, backward or diagonal.

GREEN

SHAMROCK

1. HOLIDAY

\*

0

**F**P

- 2. SAINT
- 3. PATRICK
- 4. IRISH
- 7. FOUR 8. LEAF

5.

6.

9. CLOVER 10. LUCK 11. POT 12. GOLD 13. LEPRECHAUN 14. RAINBOW 15. MARCH 16. SEVENTEEN

Created by Sue Lindlauf Grand Forks Herald 2013

Congratulations to Jose Servin who won the A.H.M.A (Affordable Housing Management Association) Maintenance Technician of the Year award for the Pacific Southwest Region. Great Job Jose, you are... terrifically tireless, exceptionally excellent, abundantly appreciated and... so glad you're part of our team! ~Strauss Manor Staff~