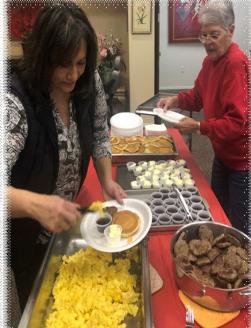

Congratulations!

The strength of the team is each individual member. The strength of each member is the team! ~Phil Jackson~

I want to express my deep appreciation for the help and support that every one of you provided today with our residents' breakfast. Staff: Theresa, Alex, Jose, and Salvador. **Resident volunteers:** Maria Hernandez, Carolyn Graf, Nancy Harmes, Manuela Clarke and Tom Wilson. Community volunteers/presenters: Adriana Pfund and Veronica Gibes. IHOP For providing us our pancake Breakfast. I am so grateful to all of you for taking the time to help put this event together.