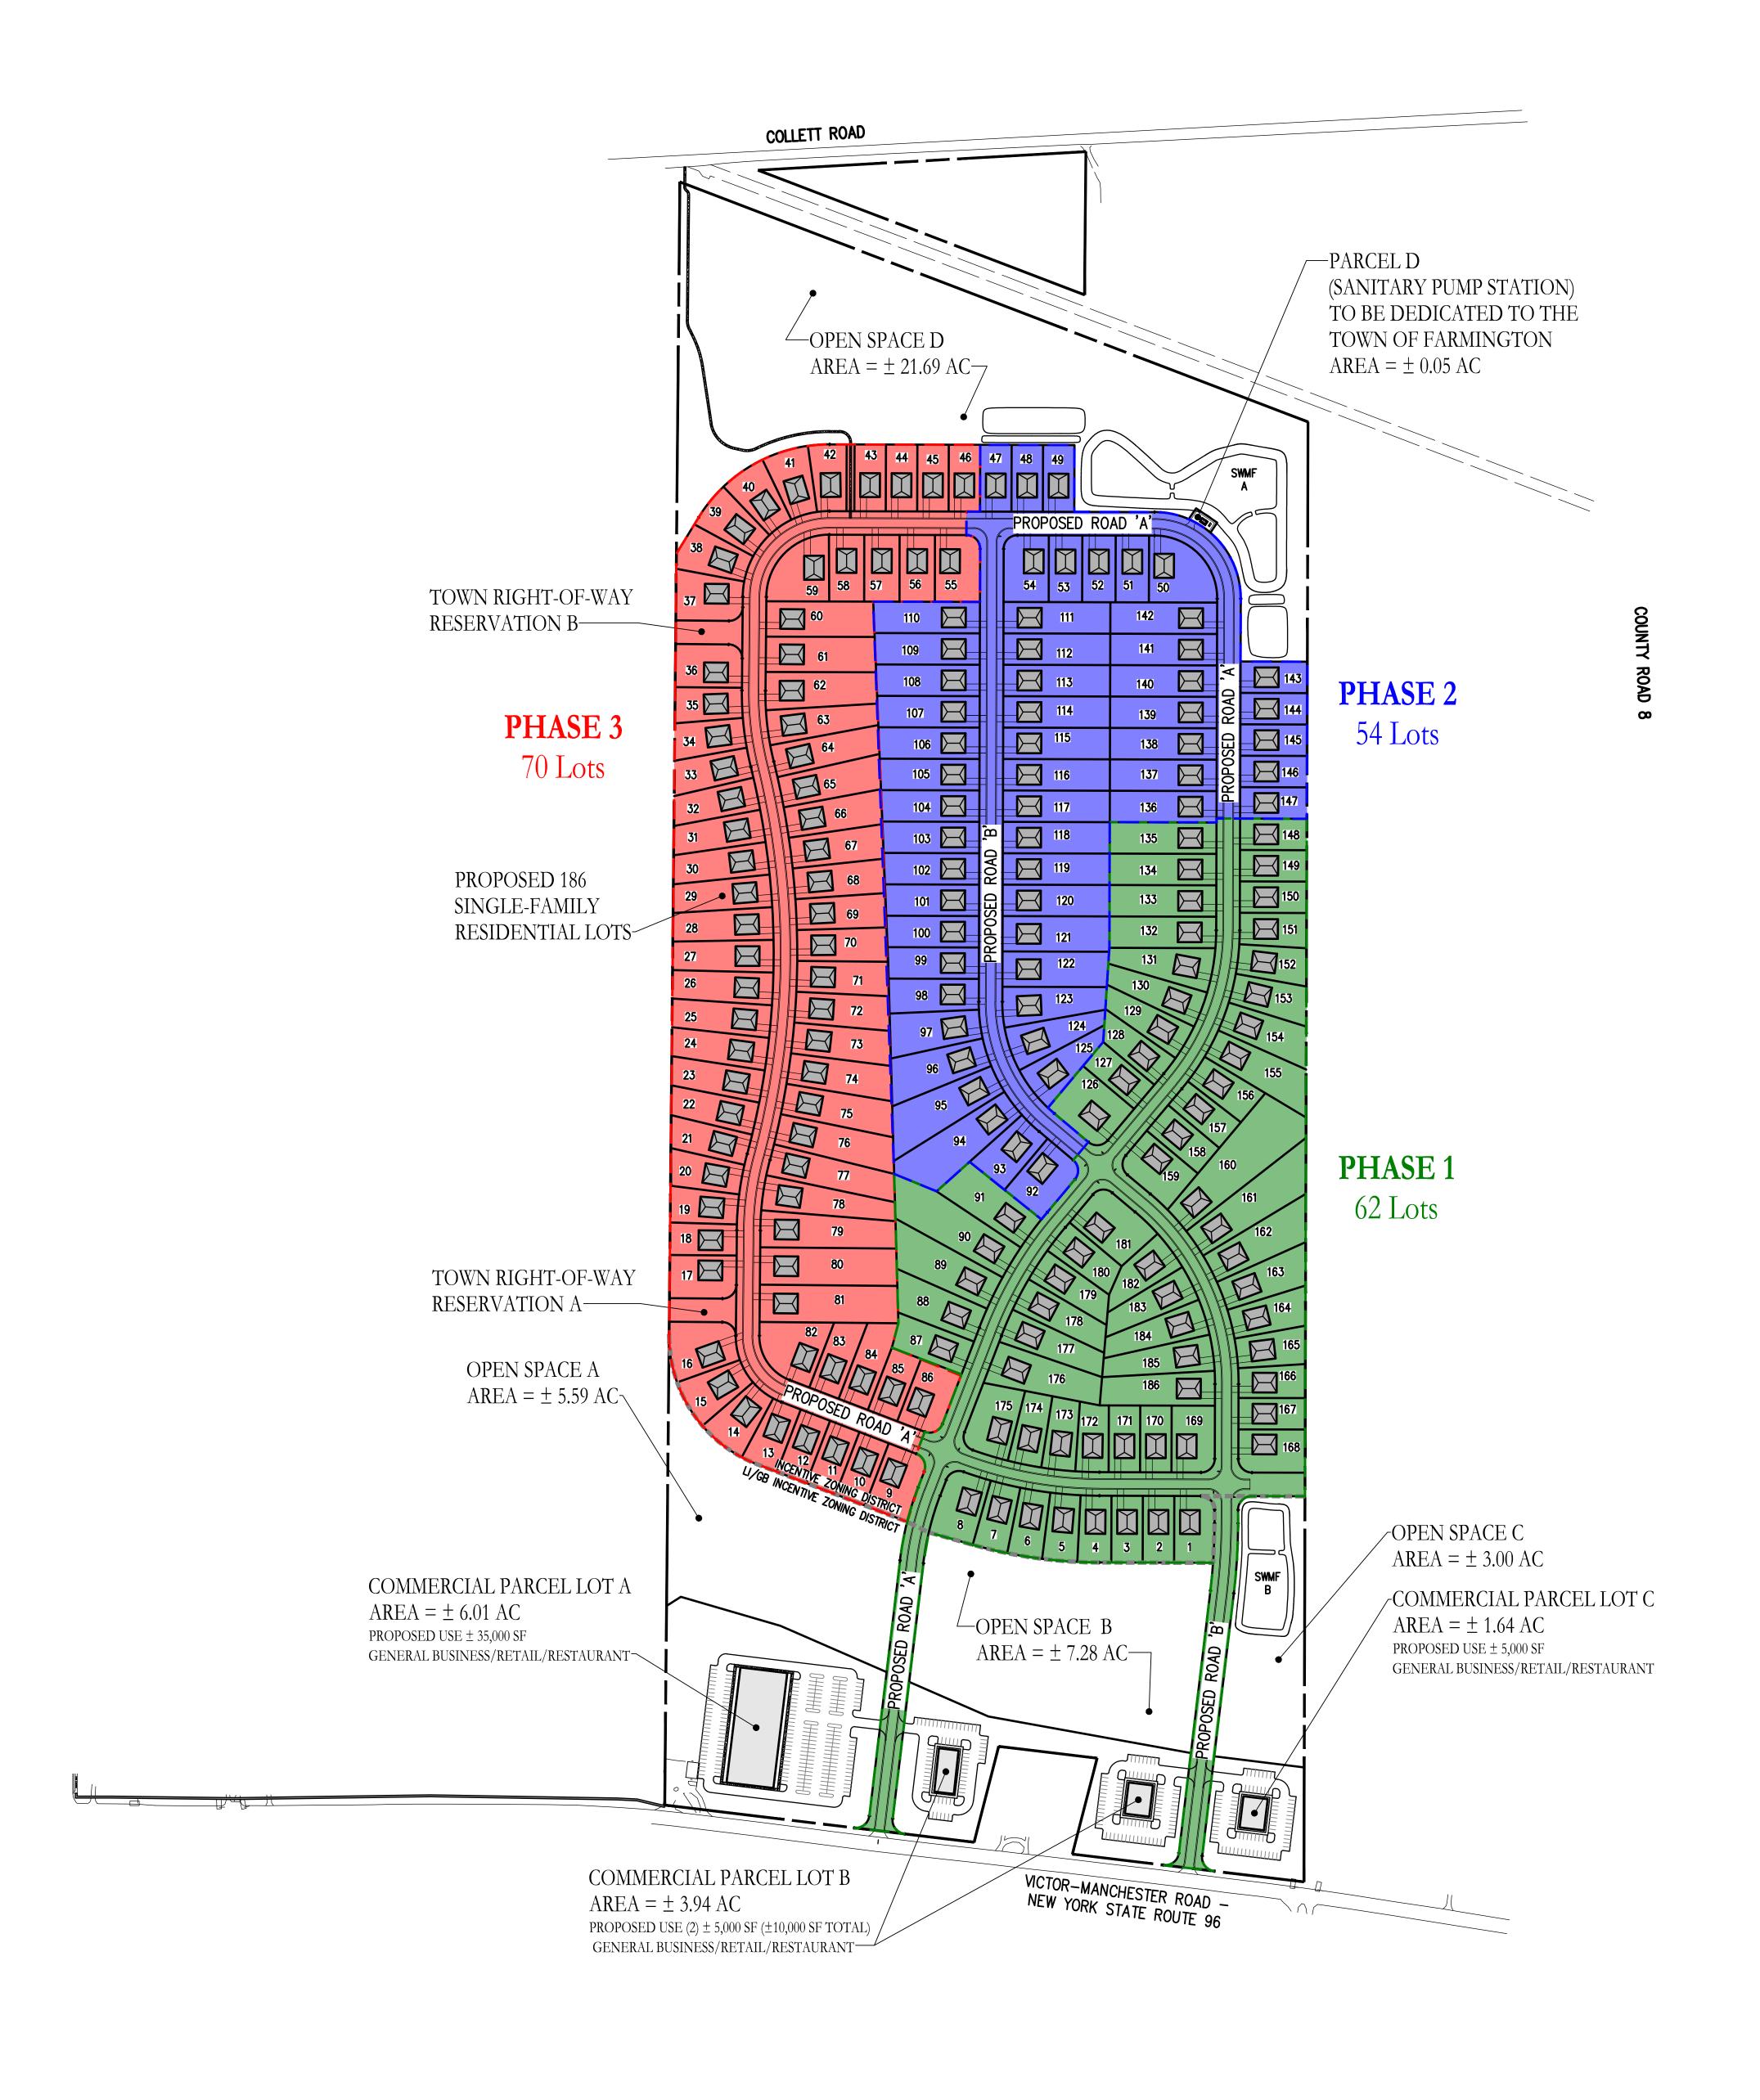

## PADDOCK LANDING

OVERALL PRELIMINARY SITE AND SUBDIVISION PLANS

TOWN OF FARMINGTON, ONTARIO COUNTY, NEW YORK

PREPARED FOR:

CANANDAIGUA DEVELOPMENT COMPANY LLC.

83 SOUTH MAIN STREET CANANDAIGUA, NEW YORK 14424

## OVERALL PRELIMINARY SITE AND SUBDIVISION PLANS

## DADDOCK I ANDING

SANITARY FORCEMAIN PLAN

| PADDOCK LANDING |                                |          |                                            |
|-----------------|--------------------------------|----------|--------------------------------------------|
| DWG. No.        | TITLE                          | DWG. No. | TITLE                                      |
| 2812-10         | COVER SHEET                    | 2812-22  | CONSTRUCTION EROSION CONTROL PLAN (1 OF 3) |
| 2812-11         | SUBDIVISION PLAT (1 OF 4)      | 2812-23  | CONSTRUCTION EROSION CONTROL PLAN (2 OF 3) |
| 2812-12         | SUBDIVISION PLAT (2 OF 4)      | 2812-24  | CONSTRUCTION EROSION CONTROL PLAN (3 OF 3) |
| 2812-13         | SUBDIVISION PLAT (3 OF 4)      | 2812-25  | LANDSCAPE & LIGHTING PLAN (1 OF 3)         |
| 2812-14         | SUBDIVISION PLAT (4 OF 4)      | 2812-26  | LANDSCAPE & LIGHTING PLAN (2 OF 3)         |
| 2812-15         | SITE AND UTILITY PLAN (1 OF 3) | 2812-27  | LANDSCAPE & LIGHTING PLAN (3 OF 3)         |
| 2812-16         | SITE AND UTILITY PLAN (2 OF 3) | 2812-28  | PROFILE SHEET (1 OF 3)                     |
| 2812-17         | SITE AND UTILITY PLAN (3 OF 3) | 2812-29  | PROFILE SHEET (2 OF 3)                     |
| 2812-18         | GRADING PLAN (1 OF 3)          | 2812-30  | PROFILE SHEET (3 OF 3)                     |
| 2812-19         | GRADING PLAN (2 OF 3)          | 2812-31  | PROFILE & NOTE SHEET                       |
| 2812-20         | GRADING PLAN (3 OF 3)          | 2812-32  | DETAIL SHEET (1 OF 4)                      |
| 2812-21         | OFFSITE SIDEWALK AND           | 2812-33  | DETAIL SHEET (2 OF 4)                      |