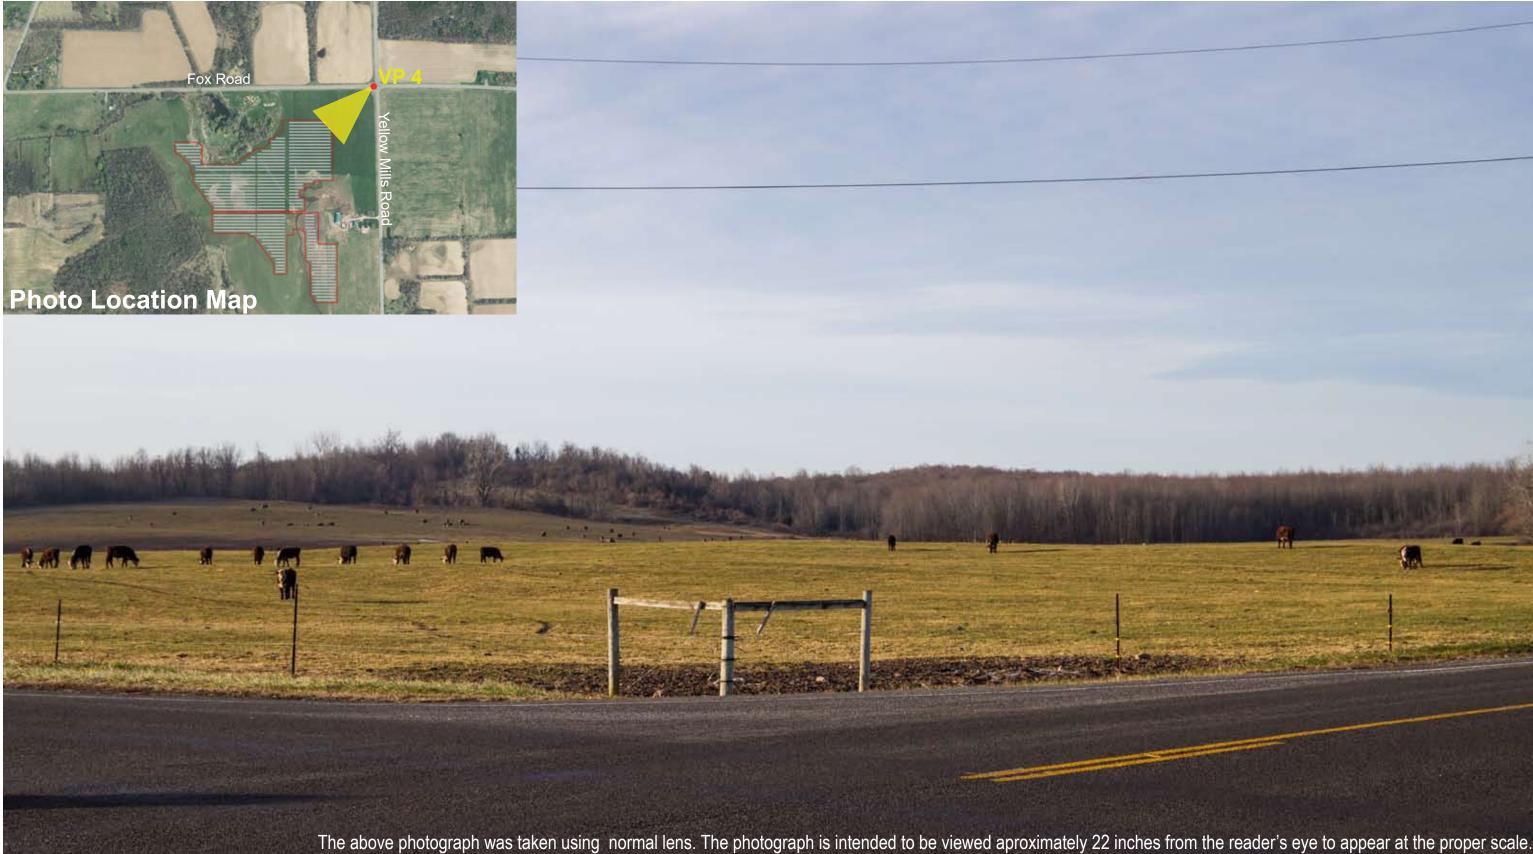

Farmington, NY 14522

Existing Condition VP 4 - Yellow Mills Road and Fox Road (50mm normal lens)

Farmington, NY 14522

Figure 3a Photo Simulations 466 YELLOW MILLS ROAD SOLAR PROJECT

Simulated Condition - Landscape mitigation shown at 5yr± growth VP 4 - Yellow Mills Road and Fox Road (50mm normal lens)