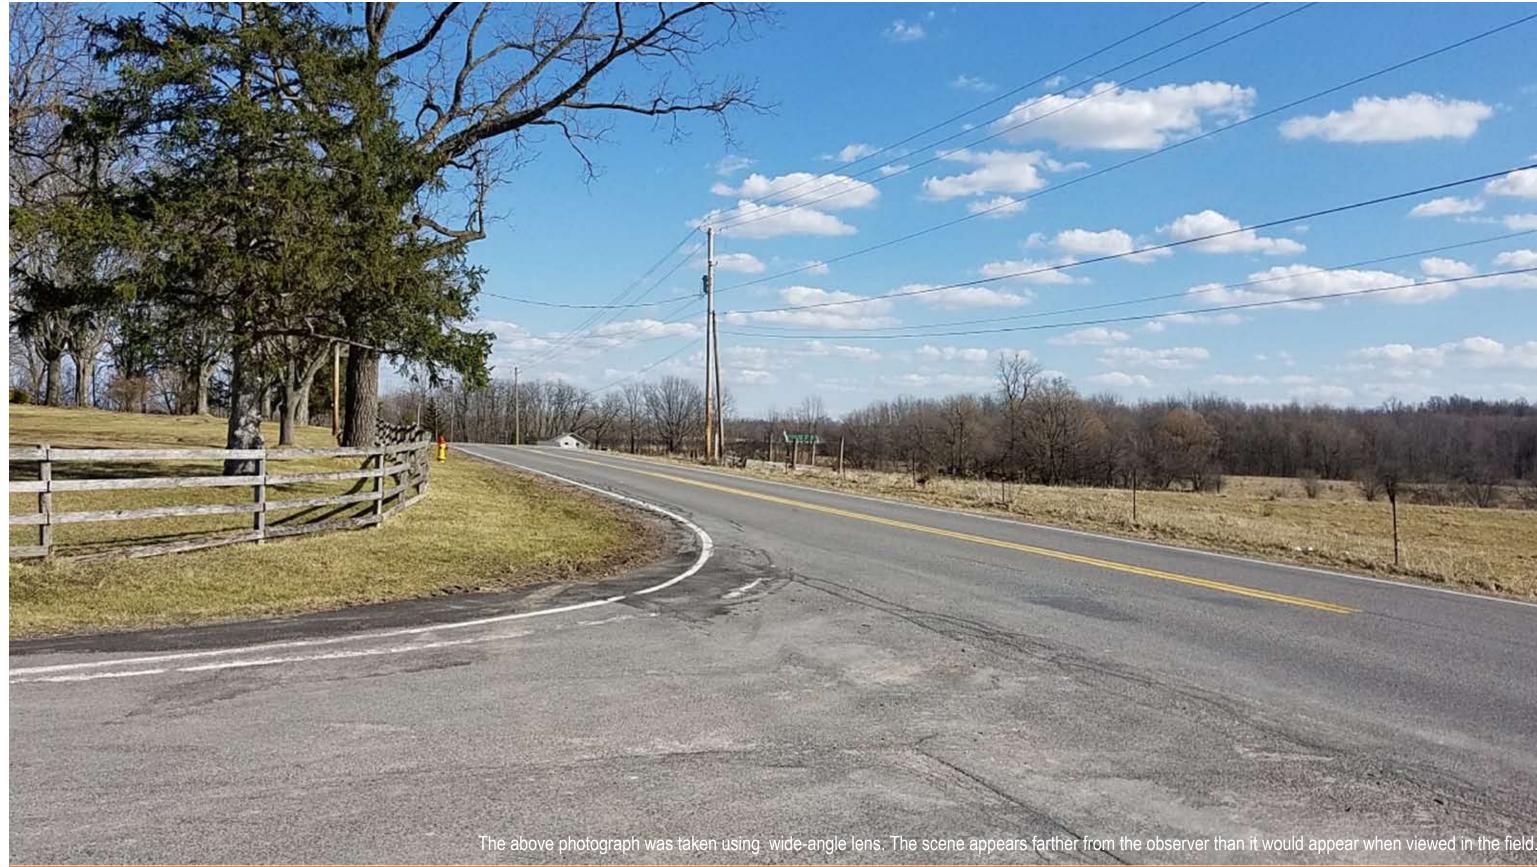

Existing Condition VP 3 - Fox Road at Ellsworth Road (24m wide-angle lens)

Figure 1a **Photo Simulations** 466 YELLOW MILLS ROAD SOLAR PROJECT

466 Yellow Mills Road Farmington, NY 14522

Simulated Condition VP 3 - Fox Road at Ellsworth Road (24m wide-angle lens)