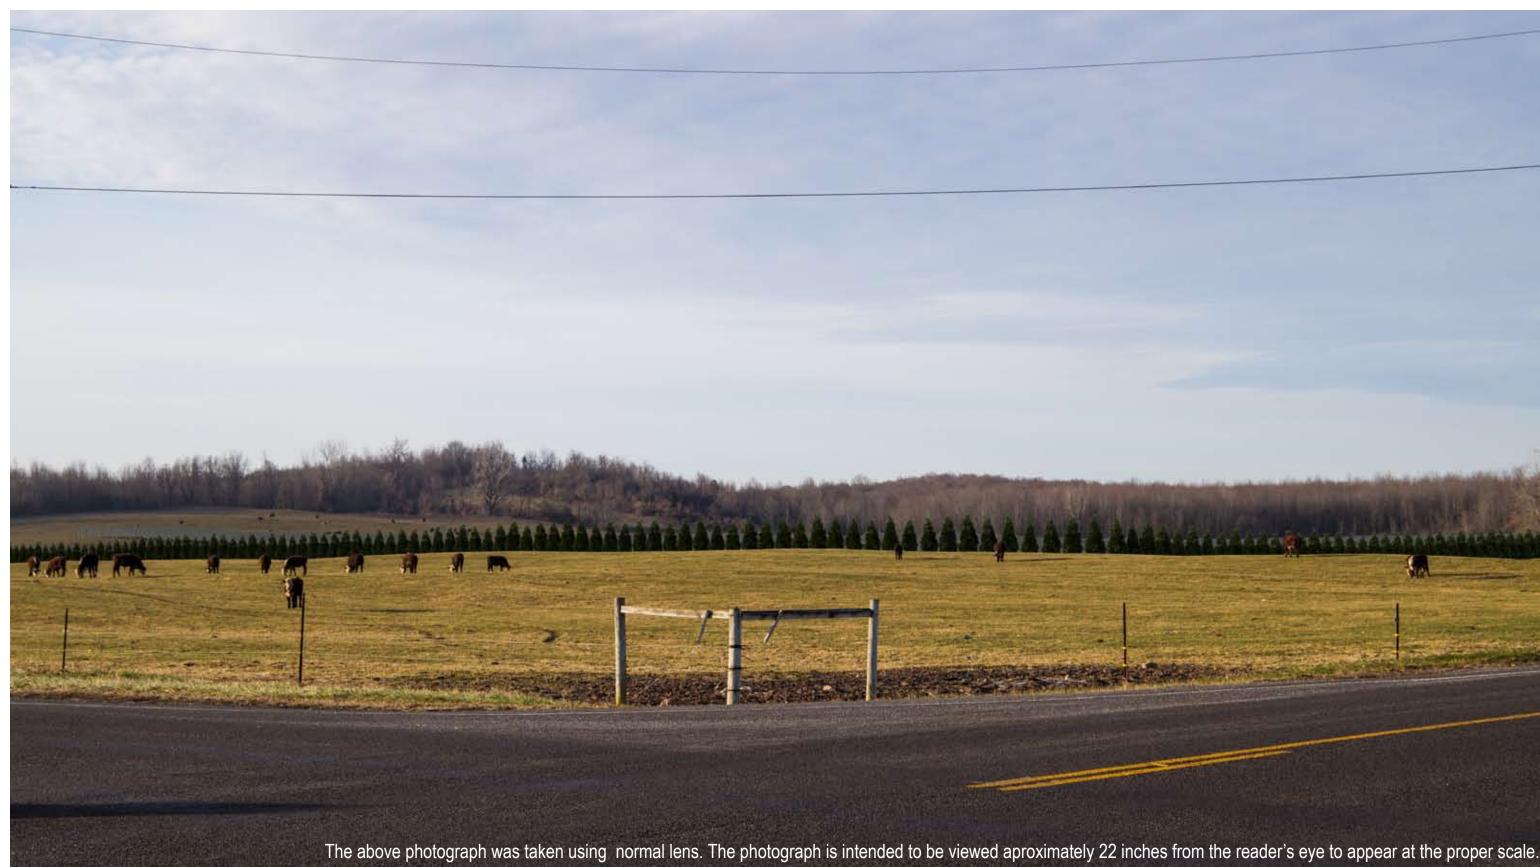

Farmington, NY 14522

Existing Condition VP 4 - Yellow Mills Road and Fox Road (50mm normal lens)

Farmington, NY 14522

Figure 3a Photo Simulations 466 YELLOW MILLS ROAD SOLAR PROJECT

Simulated Condition - Landscape mitigation shown at 5yr± growth VP 4 - Yellow Mills Road and Fox Road (50mm normal lens)

Farmington, NY 14522

Figure 3b **Photo Simulations** 466 YELLOW MILLS ROAD SOLAR PROJECT

A STATES AND A STA

Existing Condition VP 5 - Yellow Mills Road (24mm wide-angle lens)

Figure 4a **Photo Simulations** 466 YELLOW MILLS ROAD SOLAR PROJECT