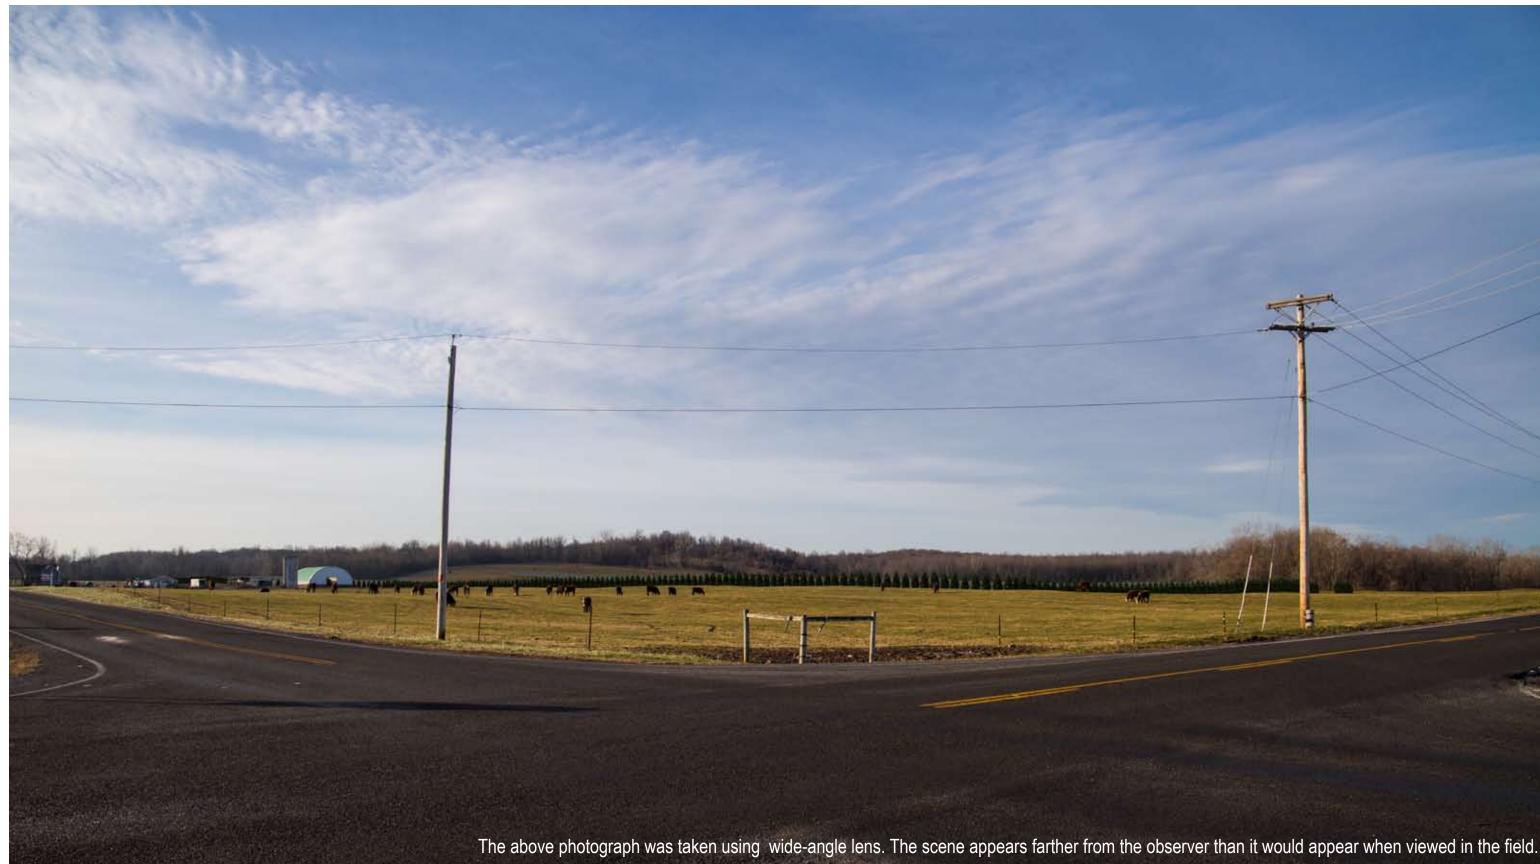

Figure 1b Photo Simulations 466 Yellow Mills Road Solar Project

466 Yellow Mills Road Farmington, NY 14522

Existing Condition VP 4 - Yellow Mills Road and Fox Road (24m wide-angle lens)

Figure 2a Photo Simulations 466 YELLOW MILLS ROAD SOLAR PROJECT