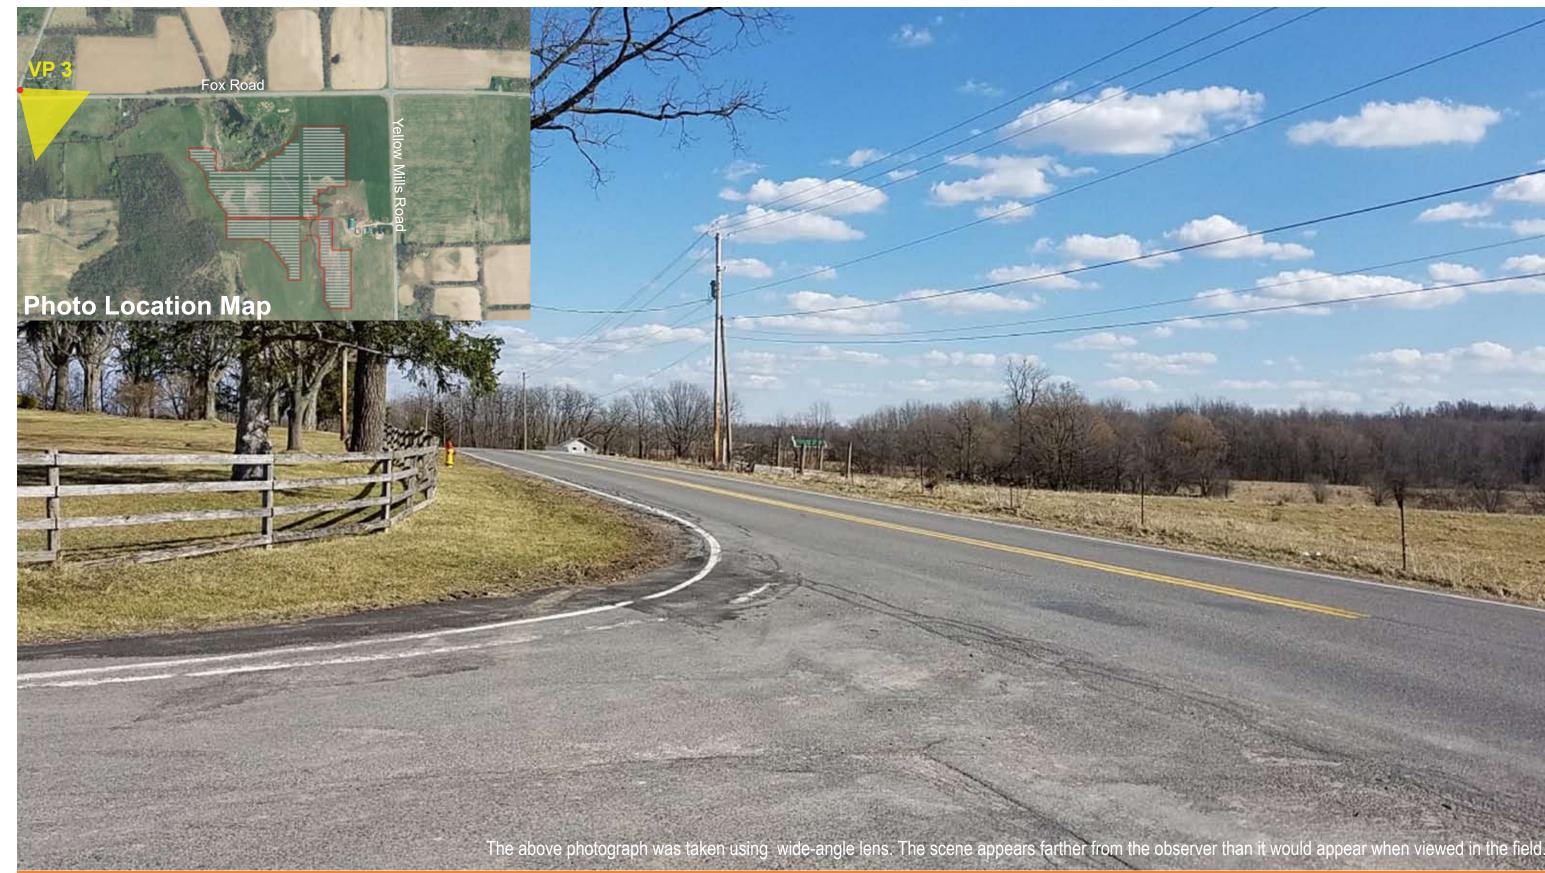

Existing Condition VP 3 - Fox Road at Ellsworth Road (24m wide-angle lens)

Figure 1a **Photo Simulations** 466 YELLOW MILLS ROAD SOLAR PROJECT

466 Yellow Mills Road Farmington, NY 14522

Simulated Condition VP 3 - Fox Road at Ellsworth Road (24m wide-angle lens)