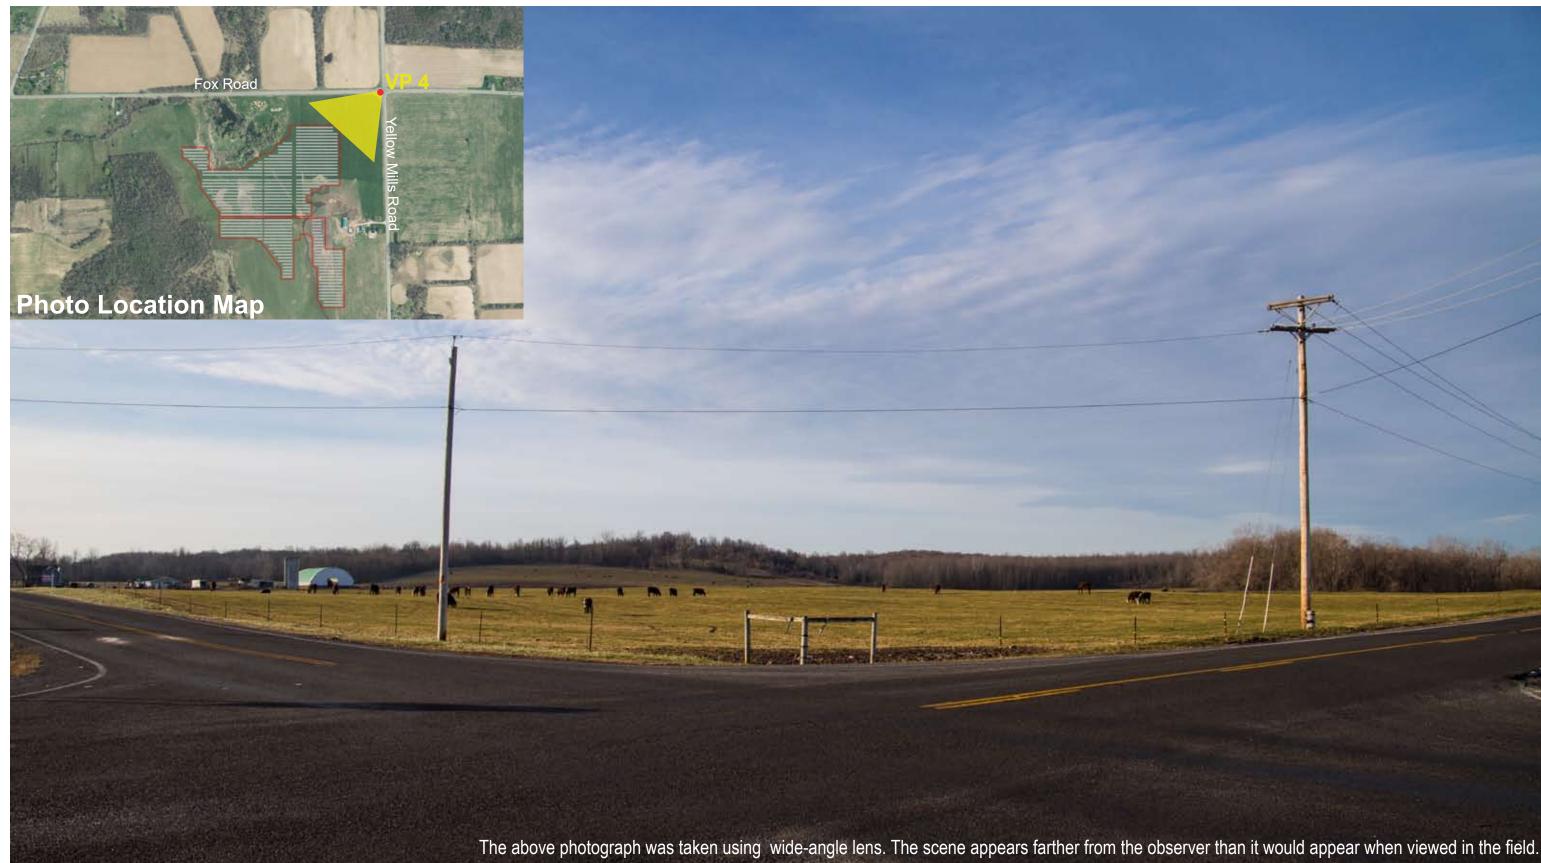

Figure 1b Photo Simulations 466 Yellow Mills Road Solar Project

466 Yellow Mills Road Farmington, NY 14522

Existing Condition VP 4 - Yellow Mills Road and Fox Road (24m wide-angle lens)

Figure 2a Photo Simulations 466 YELLOW MILLS ROAD SOLAR PROJECT