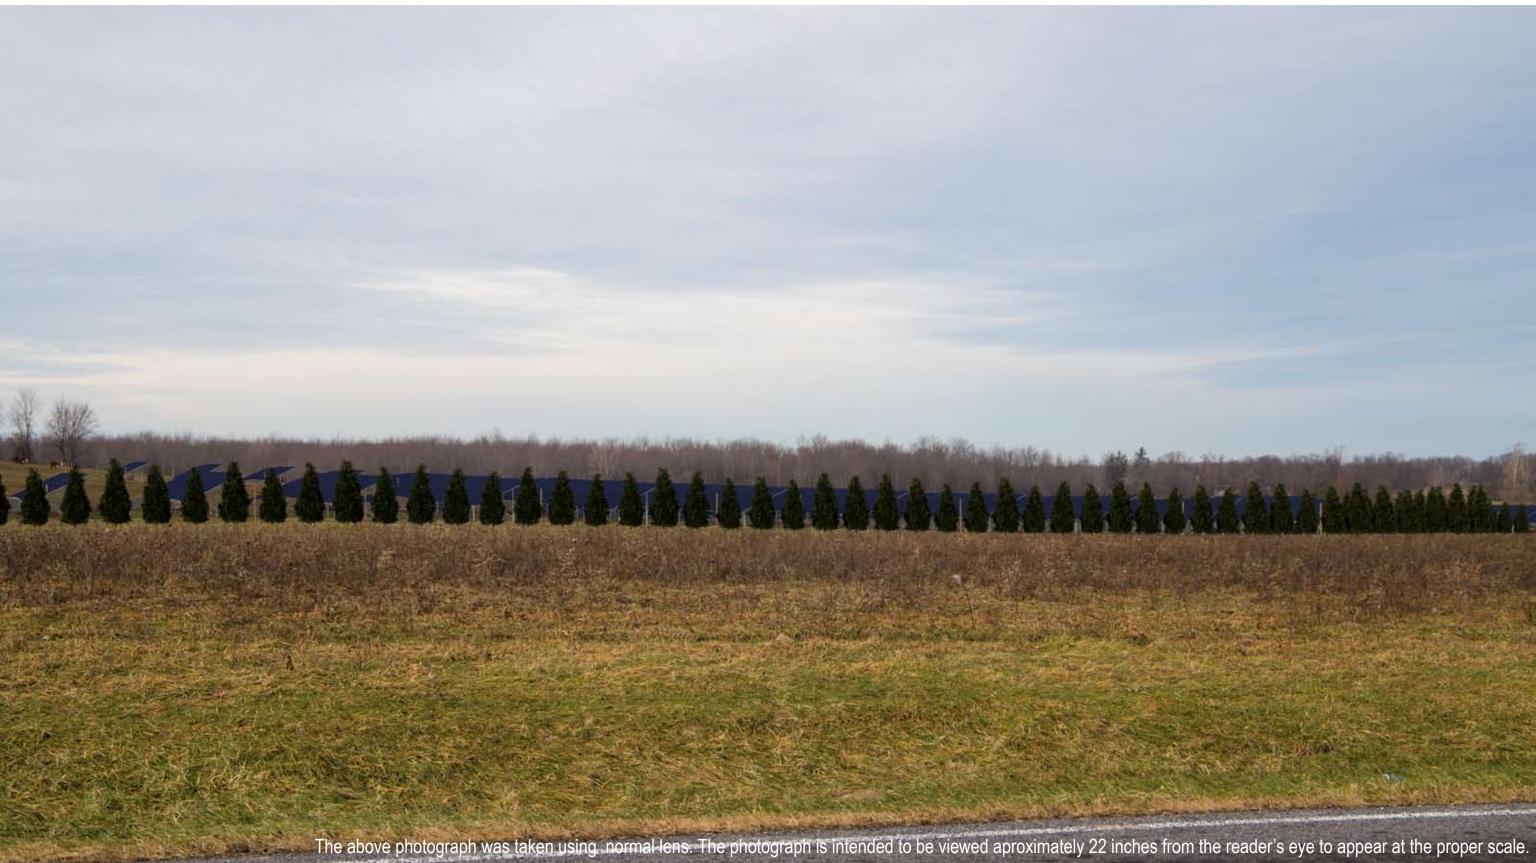

Existing Condition VP 5 - Yellow Mills Road (50mm normal lens)

Farmington, NY 14522

Figure 5a **Photo Simulations** 466 YELLOW MILLS ROAD SOLAR PROJECT

Simulated Condition - Landscape mitigation shown at 5yr± growth VP 5 - Yellow Mills Road (50mm normal lens)

466 Yellow Mills Road Farmington, NY 14522

Figure 5b Photo Simulations 466 YELLOW MILLS ROAD SOLAR PROJECT