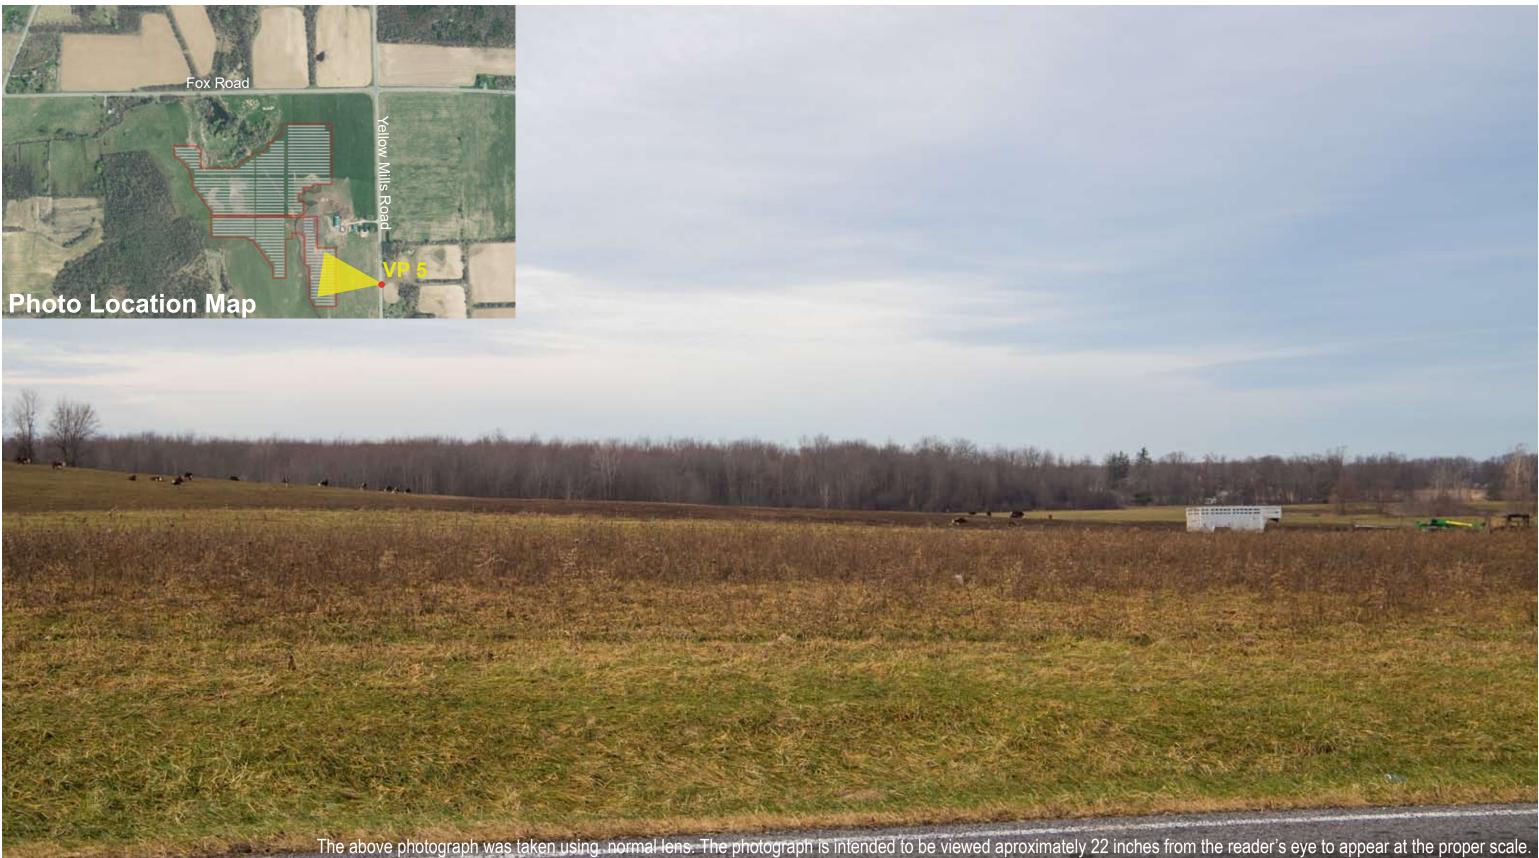

Existing Condition VP 5 - Yellow Mills Road (50mm normal lens)

Farmington, NY 14522

Figure 5a **Photo Simulations** 466 YELLOW MILLS ROAD SOLAR PROJECT

Simulated Condition - Landscape mitigation shown at 5yr± growth VP 5 - Yellow Mills Road (50mm normal lens)