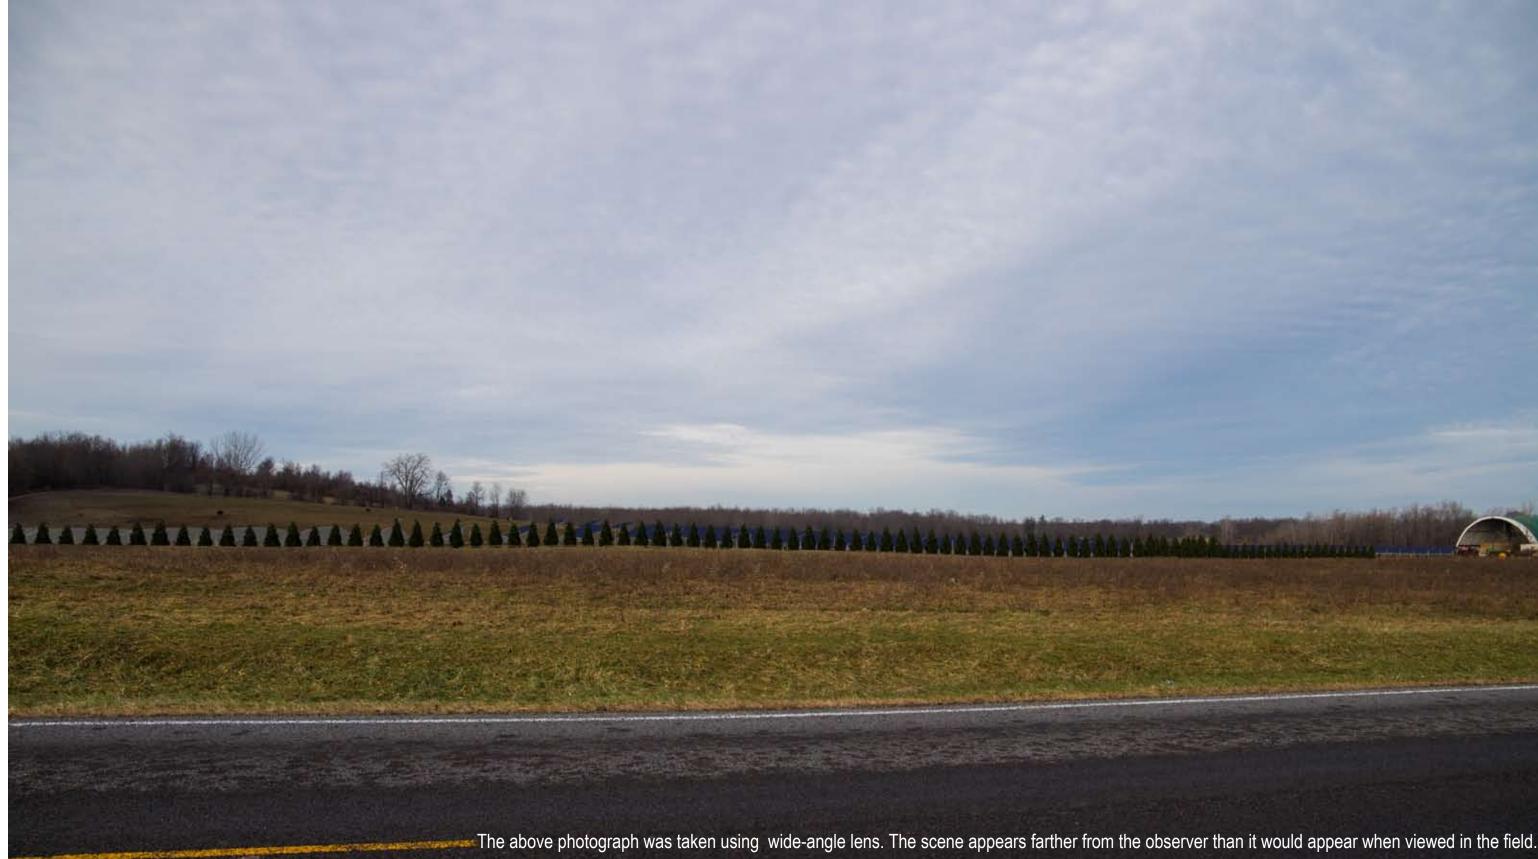

Farmington, NY 14522

Simulated Condition - Landscape mitigation shown at 5yr± growth VP 5 - Yellow Mills Road (24mm wide-angle lens)

Figure 4b **Photo Simulations** 466 YELLOW MILLS ROAD SOLAR PROJECT

Farmington, NY 14522