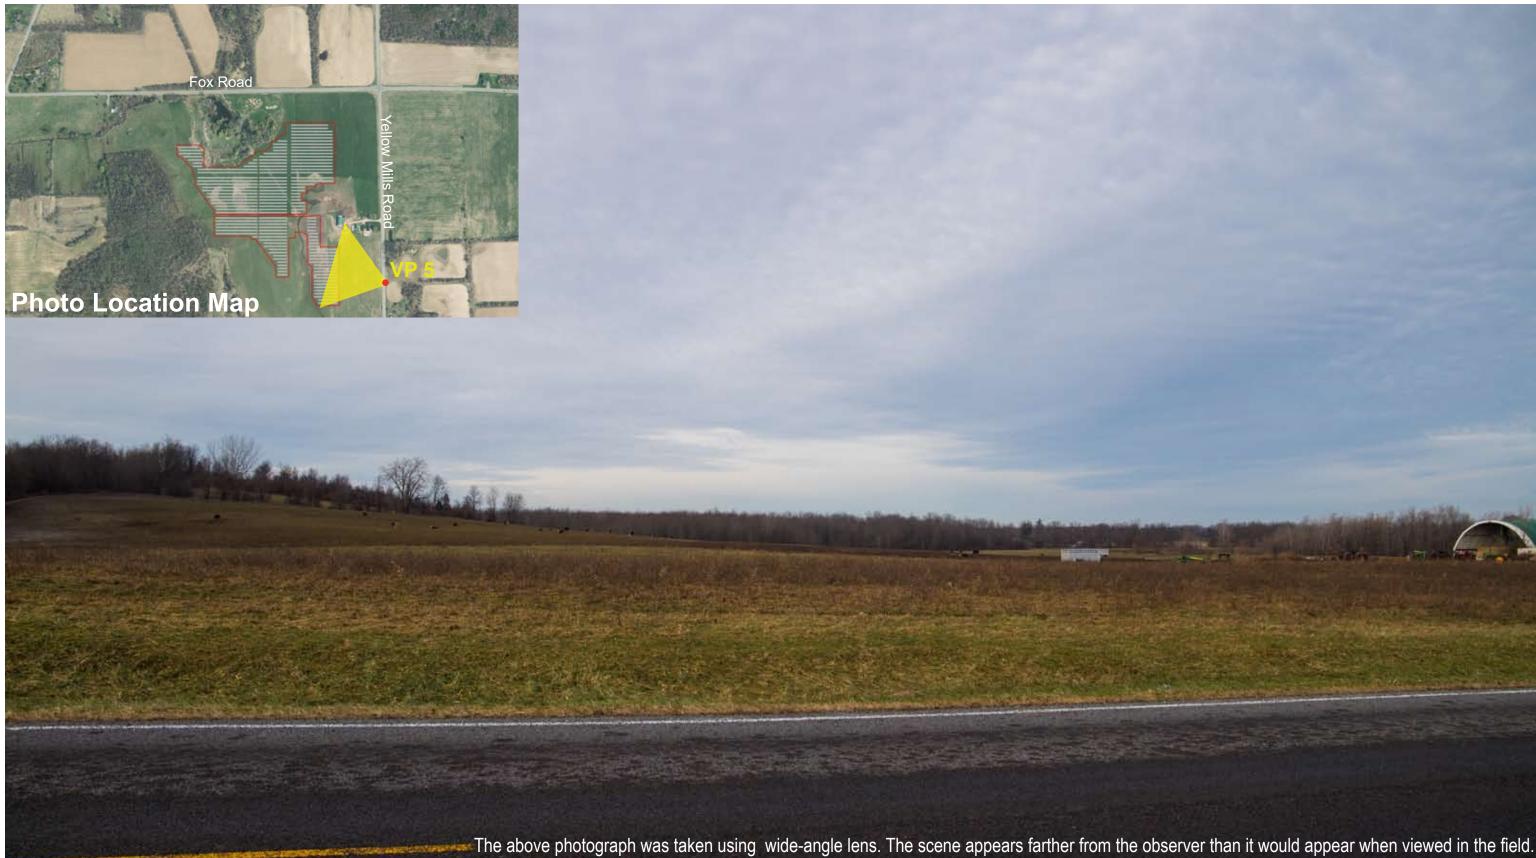

Farmington, NY 14522

Figure 3b **Photo Simulations** 466 YELLOW MILLS ROAD SOLAR PROJECT

A STATES AND A STA

Existing Condition VP 5 - Yellow Mills Road (24mm wide-angle lens)

Figure 4a **Photo Simulations** 466 YELLOW MILLS ROAD SOLAR PROJECT