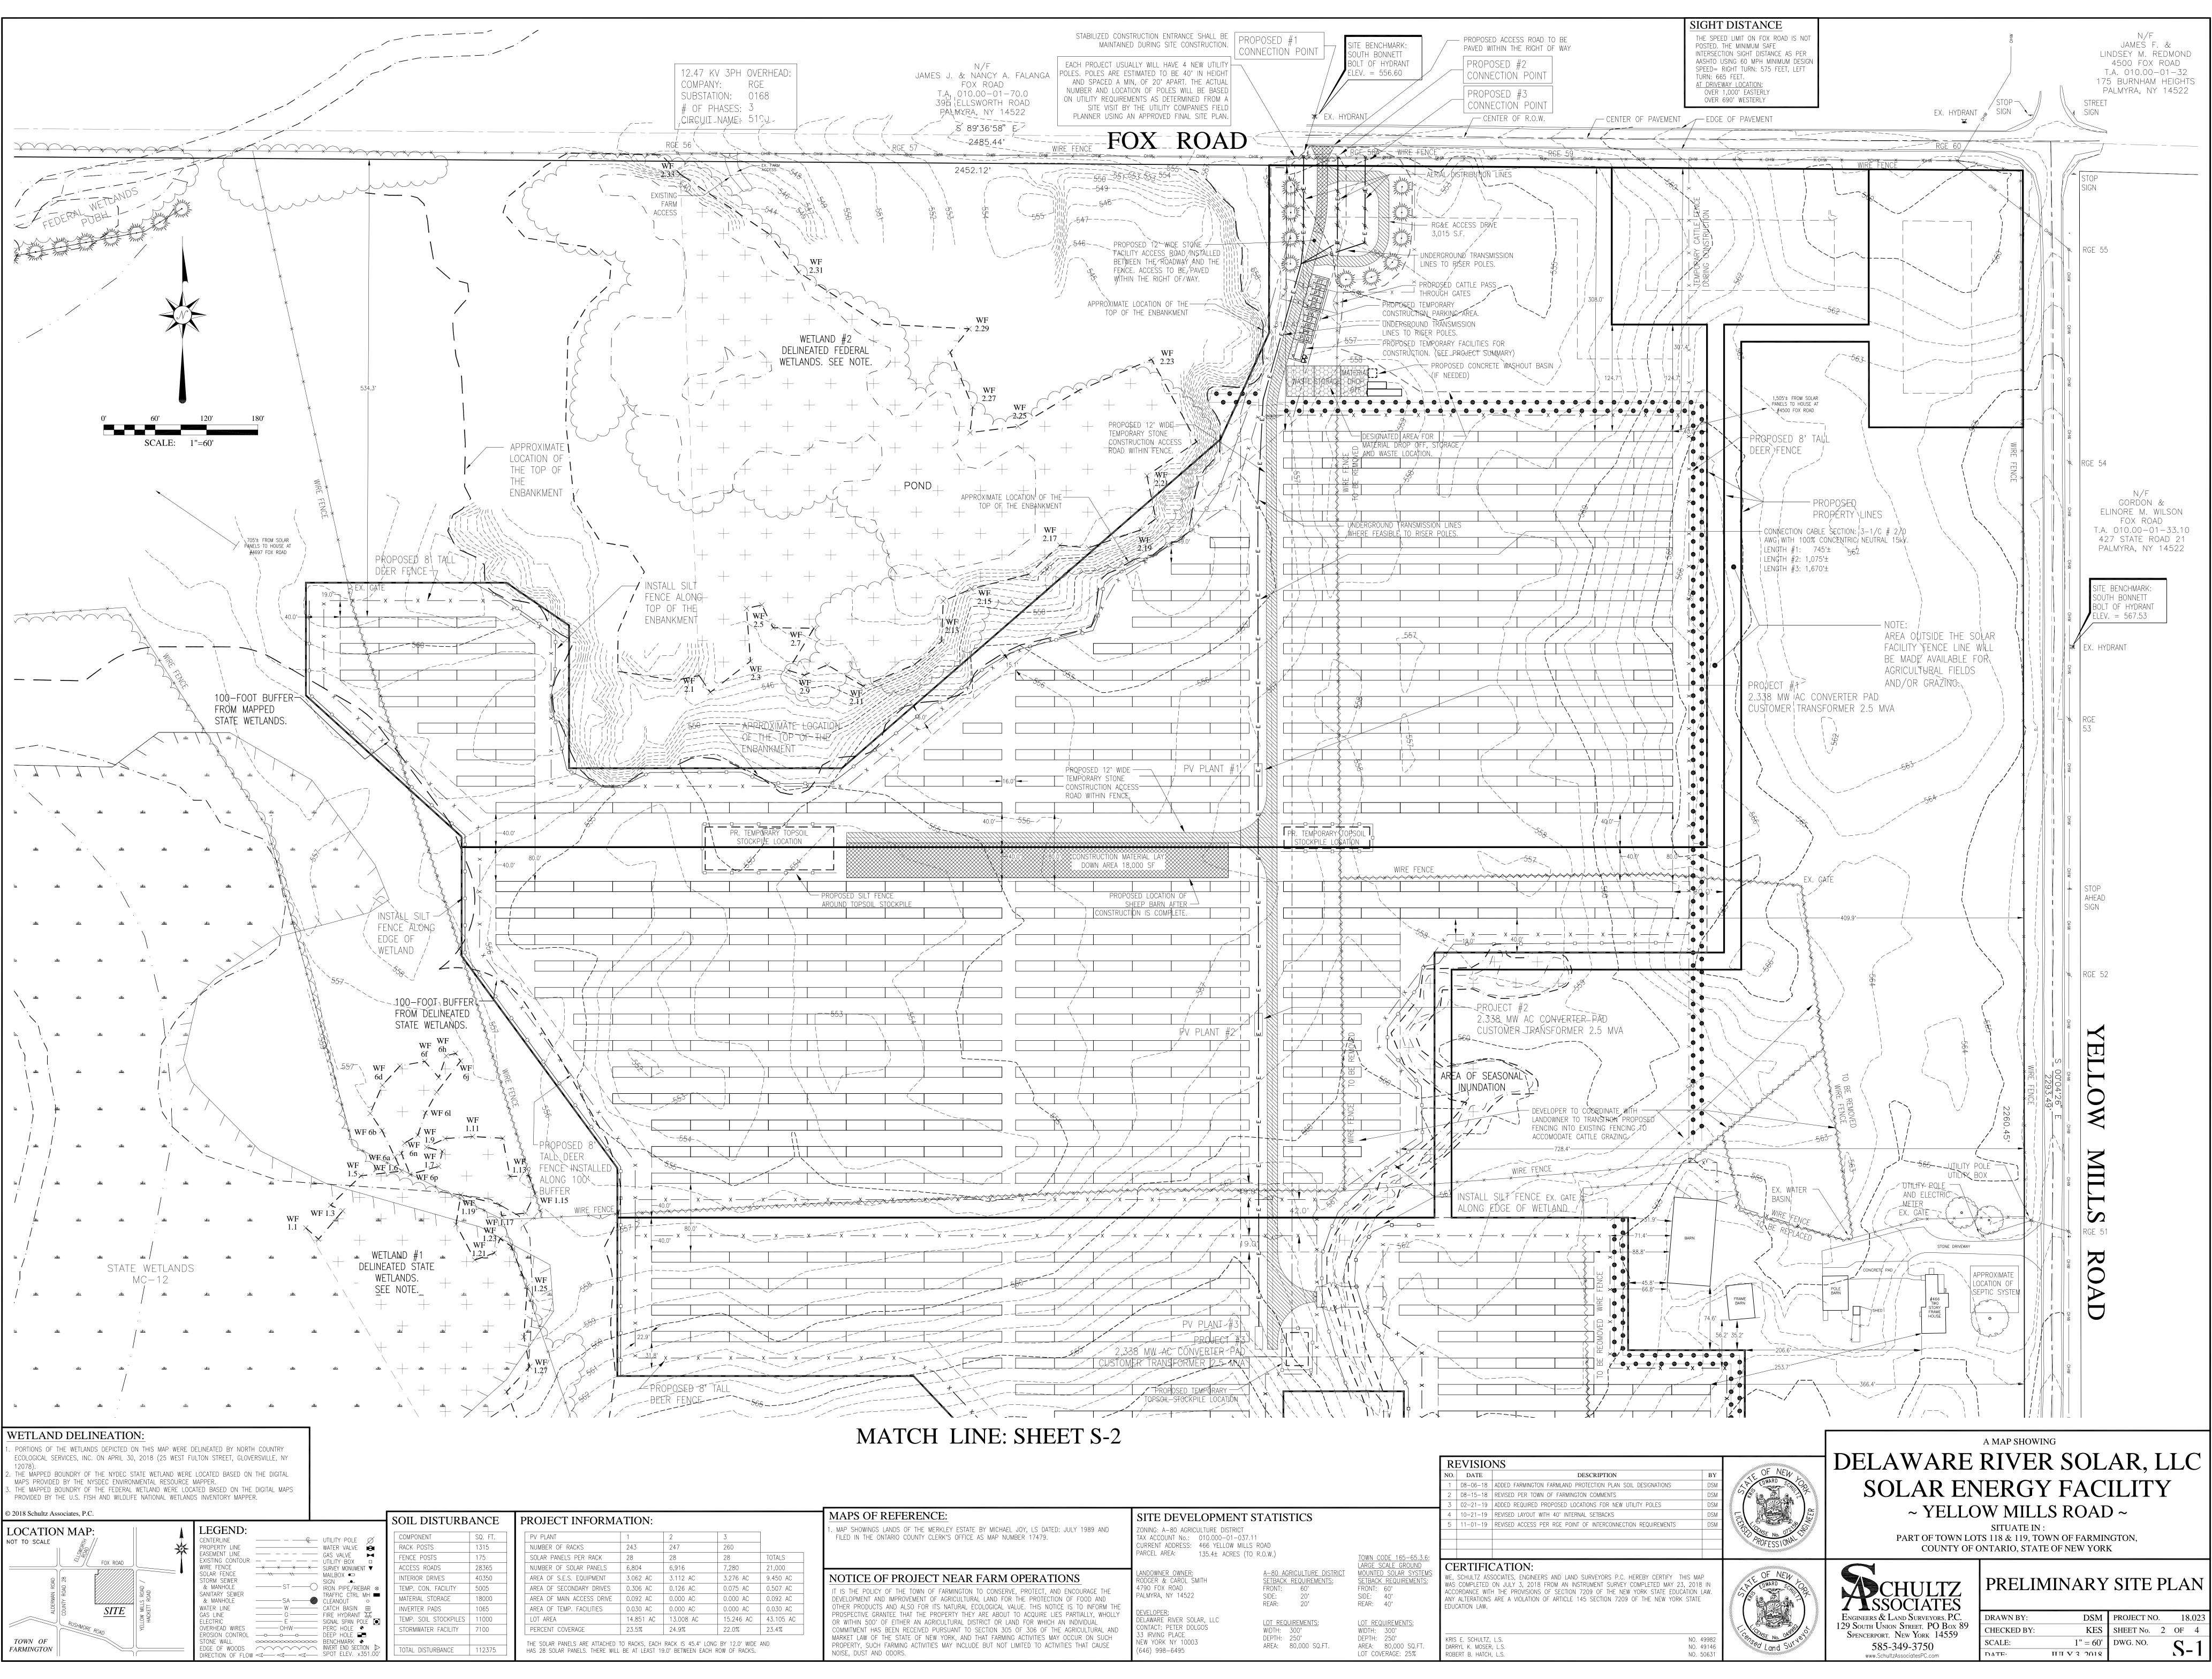

| /IATION:                                                      |                                                                    |                                                                                        |                                                                    | MAPS OF REFERENCE:                                                                                                                                                                                                                                                                                                                                                                                                                                                                                                                                                                                                                                                                                                                                              | SITE DEVELOPMENT ST                                                                                                                                                                        |  |  |
|---------------------------------------------------------------|--------------------------------------------------------------------|----------------------------------------------------------------------------------------|--------------------------------------------------------------------|-----------------------------------------------------------------------------------------------------------------------------------------------------------------------------------------------------------------------------------------------------------------------------------------------------------------------------------------------------------------------------------------------------------------------------------------------------------------------------------------------------------------------------------------------------------------------------------------------------------------------------------------------------------------------------------------------------------------------------------------------------------------|--------------------------------------------------------------------------------------------------------------------------------------------------------------------------------------------|--|--|
| 1<br>243<br>28<br>6,804                                       | 2<br>247<br>28<br>6.916                                            | 3<br>260<br>28<br>7,280                                                                | TOTALS<br>21,000                                                   | 1. MAP SHOWINGS LANDS OF THE MERKLEY ESTATE BY MICHAEL JOY, LS DATED: JULY 1989 AND<br>FILED IN THE ONTARIO COUNTY CLERK'S OFFICE AS MAP NUMBER 17479.                                                                                                                                                                                                                                                                                                                                                                                                                                                                                                                                                                                                          | ZONING: A-80 AGRICULTURE DISTRICT<br>TAX ACCOUNT No.: 010.000-01-037.11<br>CURRENT ADDRESS: 466 YELLOW MILLS RC<br>PARCEL AREA: 135.4± ACRES (TO R.                                        |  |  |
| 3.062 AC   0.306 AC   0.092 AC   0.030 AC   14.851 AC   23.5% | 3.112 AC<br>0.126 AC<br>0.000 AC<br>0.000 AC<br>13.008 AC<br>24.9% | 3.276 AC<br>0.075 AC<br>0.000 AC<br>0.000 AC<br>15.246 AC<br>22.0%<br>NG BY 12.0' WIDE | 9.450 AC<br>0.507 AC<br>0.092 AC<br>0.030 AC<br>43.105 AC<br>23.4% | NOTICE OF PROJECT NEAR FARM OPERATIONS<br>IT IS THE POLICY OF THE TOWN OF FARMINGTON TO CONSERVE, PROTECT, AND ENCOURAGE THE<br>DEVELOPMENT AND IMPROVEMENT OF AGRICULTURAL LAND FOR THE PROTECTION OF FOOD AND<br>OTHER PRODUCTS AND ALSO FOR ITS NATURAL ECOLOGICAL VALUE. THIS NOTICE IS TO INFORM THE<br>PROSPECTIVE GRANTEE THAT THE PROPERTY THEY ARE ABOUT TO ACQUIRE LIES PARTIALLY, WHOLLY<br>OR WITHIN 500' OF EITHER AN AGRICULTURAL DISTRICT OR LAND FOR WHICH AN INDIVIDUAL<br>COMMITMENT HAS BEEN RECEIVED PURSUANT TO SECTION 305 OF 306 OF THE AGRICULTURAL AND<br>MARKET LAW OF THE STATE OF NEW YORK, AND THAT FARMING ACTIVITIES MAY OCCUR ON SUCH<br>PROPERTY, SUCH FARMING ACTIVITIES MAY INCLUDE BUT NOT LIMITED TO ACTIVITIES THAT CAUSE | LANDOWNER OWNER:<br>RODGER & CAROL SMITH<br>4790 FOX ROAD<br>PALMYRA, NY 14522<br>DEVELOPER:<br>DELAWARE RIVER SOLAR, LLC<br>CONTACT: PETER DOLGOS<br>33 IRVING PLACE<br>NEW YORK NY 10003 |  |  |

|                                                                                                                                                                      |                                                                                                                                                                                        | R                                 | EVISIO                                                                                                           | NS                                                           |                                                                |                  | DELA          |
|----------------------------------------------------------------------------------------------------------------------------------------------------------------------|----------------------------------------------------------------------------------------------------------------------------------------------------------------------------------------|-----------------------------------|------------------------------------------------------------------------------------------------------------------|--------------------------------------------------------------|----------------------------------------------------------------|------------------|---------------|
|                                                                                                                                                                      |                                                                                                                                                                                        | NO.                               | DATE                                                                                                             | DESCRIPTION                                                  | BY                                                             | OF NEW           |               |
|                                                                                                                                                                      |                                                                                                                                                                                        | 1                                 | 08-06-18                                                                                                         | ADDED FARMINGTON FARMLAND PROTECTION PLAN SOIL DESIGNATIONS  | DSM                                                            | EDWARD SCH OD    | SO            |
|                                                                                                                                                                      |                                                                                                                                                                                        | 2                                 | 08-15-18                                                                                                         | REVISED PER TOWN OF FARMINGTON COMMENTS                      | DSM                                                            | S & A A          |               |
|                                                                                                                                                                      |                                                                                                                                                                                        | 3                                 | 02-21-19                                                                                                         | ADDED REQUIRED PROPOSED LOCATIONS FOR NEW UTILITY POLES      | DSM                                                            |                  |               |
| ATISTICS                                                                                                                                                             |                                                                                                                                                                                        | 4                                 | 10-21-19                                                                                                         | REVISED LAYOUT WITH 40' INTERNAL SETBACKS                    | DSM                                                            |                  |               |
|                                                                                                                                                                      |                                                                                                                                                                                        | 5                                 | 11-01-19                                                                                                         | REVISED ACCESS PER RGE POINT OF INTERCONNECTION REQUIREMENTS | DSM                                                            | TO CO.           |               |
| )AD<br>0.W.)                                                                                                                                                         | TOWN CODE 165-65.3.6:                                                                                                                                                                  |                                   |                                                                                                                  |                                                              |                                                                | The PROFESSIONAL | I             |
| A-80 AGRICULTURE DISTRICT<br>SETBACK REQUIREMENTS:<br>FRONT: 60'<br>SIDE: 20'<br>REAR: 20'<br>LOT REQUIREMENTS:<br>WIDTH: 300'<br>DEPTH: 250'<br>AREA: 80,000 SQ.FT. | LARGE SCALE GROUND<br>MOUNTED SOLAR SYSTEMS<br>SETBACK REQUIREMENTS:<br>FRONT: 60'<br>SIDE: 40'<br>REAR: 40'<br>LOT REQUIREMENTS:<br>WIDTH: 300'<br>DEPTH: 250'<br>AREA: 80,000 SQ.FT. | WE,<br>WAS<br>ACCO<br>ANY<br>EDUO | ERTIFIC<br>SCHULTZ ASS<br>COMPLETED<br>DRDANCE WITI<br>ALTERATIONS<br>CATION LAW.<br>E. SCHULTZ,<br>RYL K. MOSER | OF NEW<br>LONARD SCHURCH                                     | Engineers & Lan<br>129 South Union<br>Spencerport, N<br>585-34 |                  |               |
|                                                                                                                                                                      | LOT COVERAGE: 25%                                                                                                                                                                      |                                   | ERT B. HATCH                                                                                                     |                                                              | NO. 49146<br>NO. 50631                                         |                  | www.SchultzAs |