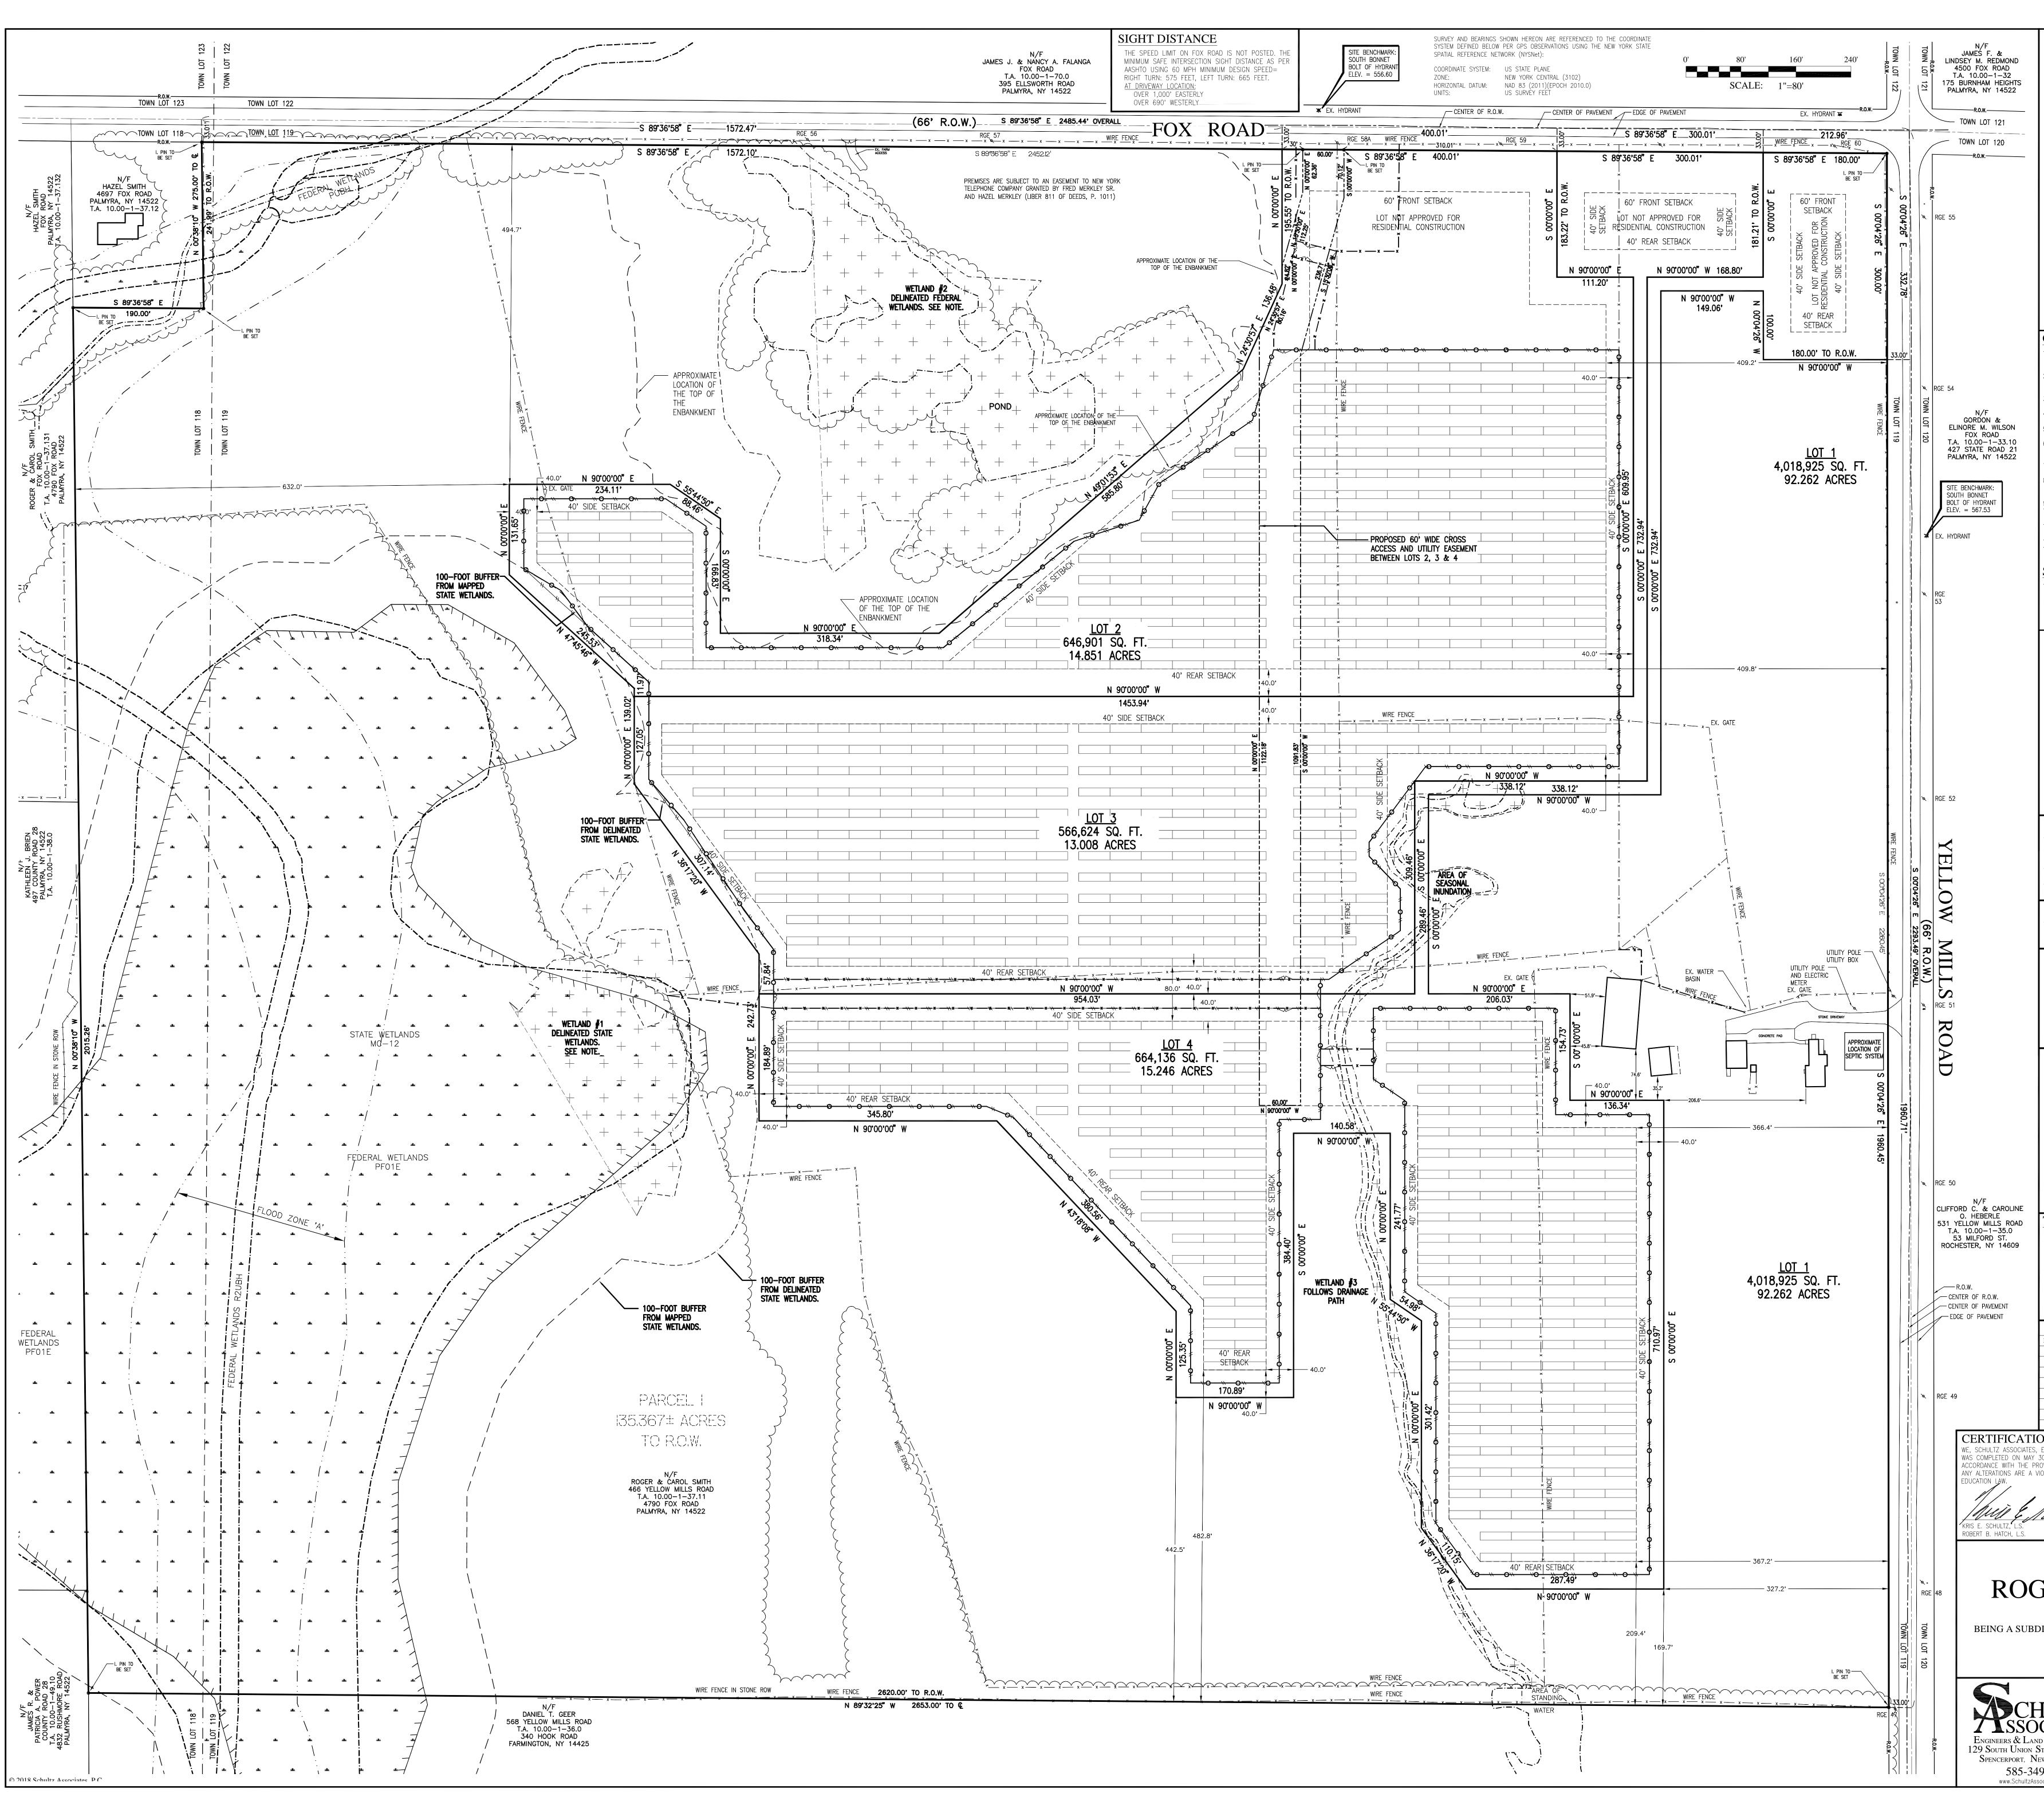

| REFERENCES:<br>TAX ACCOUNT No. 010.00-1                                                                                                   |                                                                      | OCATIOI<br>t to scale                                    | N MAP                        | :<br>//                            |                                                                 |                   |
|-------------------------------------------------------------------------------------------------------------------------------------------|----------------------------------------------------------------------|----------------------------------------------------------|------------------------------|------------------------------------|-----------------------------------------------------------------|-------------------|
| LIBER 890 OF DEEDS, PAGE<br>ABSTRACT No. 22820 BY STI<br>INSURANCE CO. DATED FE<br>FILED MAP 17479 (SEE MAP:                              | EWART TITLE<br>B. 15, 2018 <u> </u>                                  |                                                          | ELLSW<br>POAD                | FOX ROAD                           |                                                                 |                   |
| FILED MAP 17479 (SEE MAP.                                                                                                                 | S UF KEF.)                                                           | ALDERMAN ROAD                                            | ROAD 28                      |                                    | ROAD /                                                          | ·                 |
| Θ                                                                                                                                         |                                                                      | ALDERM                                                   | COUNTY                       | <u>SITE</u>                        | YELLOW MILLS ROAD<br>HACKETT ROAD                               |                   |
| GRID                                                                                                                                      |                                                                      | TOWN OF                                                  | RUSHMORE                     | ROAD                               | AELL                                                            |                   |
|                                                                                                                                           |                                                                      | ARMINGTON                                                |                              |                                    |                                                                 | _                 |
|                                                                                                                                           |                                                                      | EGEND:<br>NTERLINE<br>DPERTY LINE<br>SEMENT LINE         |                              | W                                  | ITILITY POLE                                                    | )                 |
|                                                                                                                                           | EXI<br>WIR<br>SOI                                                    | STING CONTOUR<br>E FENCE<br>_AR FENCE                    |                              | — — — L<br>— <del>x — x _</del> S  | GAS VALVE ►<br>ITILITY BOX □<br>URVEY MONUMENT ▼<br>IAILBOX ←   |                   |
|                                                                                                                                           | &<br>SAN                                                             | DRM SEWER<br>MANHOLE<br>NITARY SEWER<br>MANHOLE          |                              | ST                                 | IGN _ <b></b><br>RON PIPE/REBAR<br>RAFFIC CTRL MH<br>CLEANOUT O |                   |
|                                                                                                                                           | WA <sup>-</sup><br>GAS                                               | TER LINE<br>S LINE<br>CCTRIC                             |                              | W C<br>G F<br>E S                  | ATCH BASIN ⊞<br>IRE HYDRANT 💢<br>IGNAL SPAN POLE                | Í.                |
|                                                                                                                                           | ER(<br>STC                                                           | ERHEAD WIRES<br>DSION CONTROL<br>DNE WALL<br>GE OF WOODS |                              |                                    | PERC HOLE •<br>PEEP HOLE =<br>PENCHMARK •<br>WERT END SECTION   |                   |
| GENERAL NOT                                                                                                                               | DIR                                                                  | ECTION OF FLOW                                           | v ⊲— ⊲                       | 0                                  | POT ELEV. x351.                                                 |                   |
| <ol> <li>PROPOSED LOT #1 IDEN<br/>PROPOSED LOTS #2, #3<br/>FLOOD INSURANCE RATE</li> </ol>                                                | AND #4 LIE WITHIN                                                    | A DELINEATED Z                                           | CONE "C" ARE                 | EA OF MINIMAL F                    | LOODING, PER FE                                                 | RD.<br>MA         |
| 2. THE SITE BENCHMARK IS<br>ROAD, ELEVATION 556.60<br>HYDRANT LOCATED ON TH                                                               | '. ALSO, A SECOND<br>HE EAST SIDE OF YI                              | SITE BENCHMARK<br>ELLOW MILLS ROA                        | K IS ON THE<br>AD, ELEVATION | SOUTH BONNET<br>567.53'.           | BOLT ON THE                                                     |                   |
| <ol> <li>TEMPORARY EROSION/SIL<br/>DEVELOPER.</li> <li>ALL IMPROVEMENTS TO E<br/>OF FARMINGTON.</li> </ol>                                |                                                                      |                                                          |                              |                                    | ,                                                               |                   |
| <ol> <li>DEVELOPER IS TO OBTAIL<br/>TO CONNECTING TO ANY</li> <li>UNDERGROUND UTILITY L</li> </ol>                                        | PUBLIC UTILITIES.<br>OCATIONS ARE APPF                               | ROXIMATE. ALL U                                          | ITILITIES SHAL               | .L BE FIELD STAI                   | KED BEFORE                                                      |                   |
| COMMENCING WORK. CO<br>FOR LOCATION OF UNDEI<br>7. AS-BUILT PLAN TO SHO'<br>OF THE CERTIFICATE OF                                         | RGROUND UTILITY LC<br>W ALL UNDERGROUN                               | CATION PRIOR TO                                          | ) CONSTRUCT                  | ION.                               |                                                                 |                   |
| 8. PORTIONS OF THE UTILIT<br>THIS WILL REQUIRE THRE<br>THE PRIVATE PROPERTY                                                               | E POLES WITHIN TH<br>AS SHOWN ON THE                                 | E R.O.W. (ONE E<br>SITE PLAN, SHEE                       | XISTING) AND<br>ET S-1.      | A TOTAL OF TW                      |                                                                 |                   |
| <ol> <li>ALL SITE LIGHTING SHALI</li> <li>ALL EROSION CONTROL I</li> <li>OFFICER OR HIS/HER RE</li> <li>THIRD PARTY INSPECTION</li> </ol> | MEASURES SHALL BE<br>EPRESENTATIVE PRIOF                             | E INSTALLED AND<br>R TO ANY PERMIT                       | INSPECTED E<br>S BEING ISS   | BY THE TOWN CO<br>UED.             |                                                                 | T                 |
| OWNER/DEVELOPER.<br>12. AT THE END OF DECOMM<br>13. THIS PROJECT IS REFER                                                                 | MISSIONING, THE PAR<br>ENCED TO THE U.S.                             | RCEL SHALL BE F                                          | RE-SUBDIVIDE                 | D BACK INTO A                      | SINGLE PARCEL.                                                  | -                 |
| nad 83 (2010.0) horize SUBDIVISION                                                                                                        | ONTAL DATUM.                                                         |                                                          |                              |                                    |                                                                 |                   |
| 1. LOTS #2, #3 AND #4 0<br>"NON-BUILDABLE LOTS.<br>ELIGIBLE FOR ANY BUILD<br>FINAL SITE PLAN APPROV                                       | THE TERM NON-BUI<br>ING PERMITS FOR P                                | LDABLE IS DEFINI<br>ERMANENT RESIDI                      | ED BY THE B<br>ENTIAL DWELL  | IOARD AS A LOT<br>INGS TO BE LOC   | THAT IS NOT<br>CATED UPON UNTIL                                 | L                 |
| FINAL SITE PLAN APPRON<br>PLANNING BOARD".                                                                                                | 'al, BASED UPON FI                                                   |                                                          | vrawINGS, HA                 | VE RFEN VABLO                      | afd ry the                                                      |                   |
|                                                                                                                                           | VOU                                                                  | <u>I CALL II</u><br>BEFORE<br>G, DRILL O                 | R RI ۸۹۲                     |                                    |                                                                 |                   |
|                                                                                                                                           | 811 (<br>RDANCE WITH UF                                              | or 1-800-962                                             | 2-7962<br>DUND FACIL         |                                    | IVE                                                             |                   |
| AREA TV                                                                                                                                   | ZATION), CONTRA<br>VO (2) WORKING D<br>NOTIFY - WAYNE COUNT          | AYS BEFORE E                                             | XCAVATION                    |                                    |                                                                 |                   |
|                                                                                                                                           | - ALLTELL - MAN<br>- TELERGY FIBE<br>- MCI                           | CHESTER-SHORTSVI                                         |                              | <u>-</u>                           |                                                                 |                   |
|                                                                                                                                           |                                                                      | LINE COMPANY<br>AS & ELECTRIC COM<br>AWK (NIMO) ELECTRI  |                              |                                    |                                                                 |                   |
|                                                                                                                                           | - NEW YORK TEL<br>- NEW YORK STA<br>- EMPIRE STATE<br>- TENNESSEE PI | ATE ELECTRIC & GAS<br>PIPELIINE<br>PELINE COMPANY        |                              | _                                  |                                                                 |                   |
|                                                                                                                                           | TION, THE CONTRA<br>TER DEPARTMENT                                   |                                                          | OTIFY THE                    | MUNICIPAL SEV                      | VER                                                             |                   |
| WETLAND DE<br>1. PORTIONS OF THE WET                                                                                                      |                                                                      |                                                          | NERE DELINI                  | EATED BY NOR                       | TH COUNTRY                                                      |                   |
| ECOLOGICAL SERVICES,<br>12078).<br>2. THE MAPPED BOUNDRY                                                                                  | OF THE NYDEC                                                         | STATE WETLAND                                            | WERE LOC                     | ATED BASED OI                      |                                                                 |                   |
| MAPS PROVIDED BY TH<br>3. THE MAPPED BOUNDRY<br>PROVIDED BY THE U.S.                                                                      | OF THE FEDERAL                                                       | . WETLAND WER                                            | E LOCATED                    | BASED ON TH                        |                                                                 |                   |
| MAPS OF REF.<br>1. MAP SHOWINGS LANDS                                                                                                     |                                                                      | ESTATE BY MI                                             | CHAEL JOY,                   | LS DATED: JU                       | LY 1989 AND                                                     |                   |
| FILED IN THE ONTARIO                                                                                                                      |                                                                      |                                                          |                              |                                    | 10                                                              |                   |
| NOTICE OF PR<br>IT IS THE POLICY OF TH<br>DEVELOPMENT AND IMPR                                                                            | E TOWN OF FARM                                                       | INGTON TO COM                                            | ISERVE, PRO                  | DTECT, AND EN                      | ICOURAGE THE                                                    |                   |
| OTHER PRODUCTS AND A<br>PROSPECTIVE GRANTEE T<br>OR WITHIN 500' OF EITH                                                                   | ALSO FOR ITS NAT<br>"HAT THE PROPER"                                 | URAL ECOLOGIC<br>TY THEY ARE A                           | CAL VALUE.<br>BOUT TO AC     | THIS NOTICE IS<br>QUIRE LIES PA    | S TO INFORM TH<br>ARTIALLY, WHOLL                               |                   |
| COMMITMENT HAS BEEN<br>MARKET LAW OF THE ST.<br>PROPERTY, SUCH FARMIN                                                                     | RECEIVED PURSUA<br>ATE OF NEW YORA                                   | NT TO SECTION<br>(, AND THAT FA                          | I 305 OF 3<br>ARMING ACTI    | 06 OF THE AG<br>VITIES MAY OC      | RICULTURAL AND<br>CUR ON SUCH                                   | C                 |
| NOISE, DUST AND ODORS                                                                                                                     |                                                                      | TATISTIC                                                 | 'S                           |                                    |                                                                 |                   |
| ZONING: A–80 AGRICULTU<br>TAX ACCOUNT No.: 10.0                                                                                           | RE DISTRICT<br>0-1-37.110                                            |                                                          | ~                            |                                    |                                                                 |                   |
| RECORDED DEED: LIBE<br>CURRENT ADDRESS: 466<br>PARCEL AREA: 135.                                                                          | R 890 OF DEEDS,<br>YELLOW MILLS R(<br>4± ACRES (TO R.                |                                                          |                              |                                    | CODE 165–65.3.<br>SCALE GROUND                                  | <u>6:</u>         |
| <u>CURRENT_OWNER:</u><br>ROGER & CAROL_SMITH<br>4790_FOX_ROAD                                                                             |                                                                      | A-80 AGRICUL<br>SETBACK REQU<br>FRONT: 61                | IIREMENTS:                   | I <u>CT</u> <u>MOUNTE</u>          | <u>D SOLAR SYSTE</u><br>K REQUIREMENTS                          |                   |
| PALMYRA, NY 14522<br><u>DEVELOPER:</u>                                                                                                    |                                                                      | SIDE: 2<br>REAR: 2                                       | 0,<br>0,                     | SIDE:<br>REAR:                     | 40'                                                             |                   |
| DELAWARE RIVER SOLAR, I<br>CONTACT: PETER DOLGOS<br>33 IRVING PLACE                                                                       | LC                                                                   | LOT REQUIREMI<br>WIDTH: 300'<br>DEPTH: 250'              | <u>ENTS:</u>                 | LOT REC<br>WIDTH:<br>DEPTH:        |                                                                 |                   |
| NEW YORK NY 10003<br>(646) 998–6495                                                                                                       |                                                                      | AREA: 80,00                                              | 0 SQ.FT.                     | AREA:<br>LOT CO'                   | 80,000 SQ.FT.<br>VERAGE: 25%                                    |                   |
| TOWN APPRO                                                                                                                                | VALS:                                                                |                                                          |                              |                                    |                                                                 |                   |
| PLANNING BOARD CHAIR                                                                                                                      |                                                                      | DATE WAT                                                 | ER & SEWE                    | R SUPERINTENI                      | DENT DA                                                         | TE                |
|                                                                                                                                           |                                                                      |                                                          |                              |                                    |                                                                 |                   |
| MUNICIPAL ENGINEER                                                                                                                        |                                                                      | DATE HIGH                                                | HWAY & PAF                   | RKS SUPERINTE                      | ENDENT DAT                                                      | TE                |
| NO.         DATE           1         08–15–18         REVISED F                                                                           | PER TOWN OF FARM                                                     | DESCRI                                                   |                              |                                    |                                                                 | BY<br>DSM         |
| 3 01-28-20 REVISED F                                                                                                                      | AYOUT FOR 40' INT<br>PER 01-15-20 PLA<br>PER 02-13-20 MRE            | NNING BOARD CC                                           |                              |                                    |                                                                 | DSM<br>DSM<br>JES |
|                                                                                                                                           | N LOTS; REVISE WES                                                   |                                                          | SS EASE; ADE                 | ) CL DIMENSIONS                    |                                                                 | CJA               |
| ON:                                                                                                                                       |                                                                      |                                                          |                              |                                    |                                                                 | 0                 |
| JIN:<br>ENGINEERS AND LAND SURVE<br>30, 2018 FROM AN INSTRUMI<br>20VISIONS OF SECTION 7209                                                | ENT SURVEY COMPI                                                     | _ETED MAY 23,                                            | 2018 IN                      | Marte C                            | NARD SELEN                                                      | ð-                |
| IOLATION OF ARTICLE 145 SE                                                                                                                |                                                                      |                                                          |                              |                                    |                                                                 |                   |
| little 7                                                                                                                                  | R                                                                    |                                                          |                              |                                    | E No. CA9981                                                    | MUMMIN            |
|                                                                                                                                           |                                                                      | ١                                                        | NO. 49982<br>NO. 50631       |                                    | Land Sulfare                                                    |                   |
|                                                                                                                                           | a map shov<br>#1 THR                                                 |                                                          | #4                           |                                    |                                                                 |                   |
| GER AN                                                                                                                                    |                                                                      |                                                          |                              | SML                                | ΓН                                                              |                   |
|                                                                                                                                           | JBDIVI                                                               |                                                          | EQT 4 mm                     | (rof. f.1 1                        | non 17470                                                       |                   |
| DIVISION OF PARCE                                                                                                                         | SITUATE                                                              | [N :                                                     |                              |                                    | nap 17479)                                                      |                   |
| TOWN LOTS 118<br>COUNTY OF O                                                                                                              | 3 & 119, TOW<br>NTARIO, ST                                           |                                                          |                              | ,                                  |                                                                 |                   |
|                                                                                                                                           |                                                                      |                                                          |                              |                                    |                                                                 |                   |
|                                                                                                                                           | PR                                                                   | ELIM                                                     | INA                          | RY PI                              | LAT                                                             |                   |
| IULTZ<br>CIATES                                                                                                                           |                                                                      | ELIM                                                     |                              |                                    |                                                                 |                   |
| IULTZ                                                                                                                                     | PR<br>DRAWN BY:<br>CHECKED BY<br>SCALE:                              | RBH/JE                                                   |                              | PROJECT N<br>SHEET NO.<br>DWG. NO. | VO. 18.0                                                        | 023               |