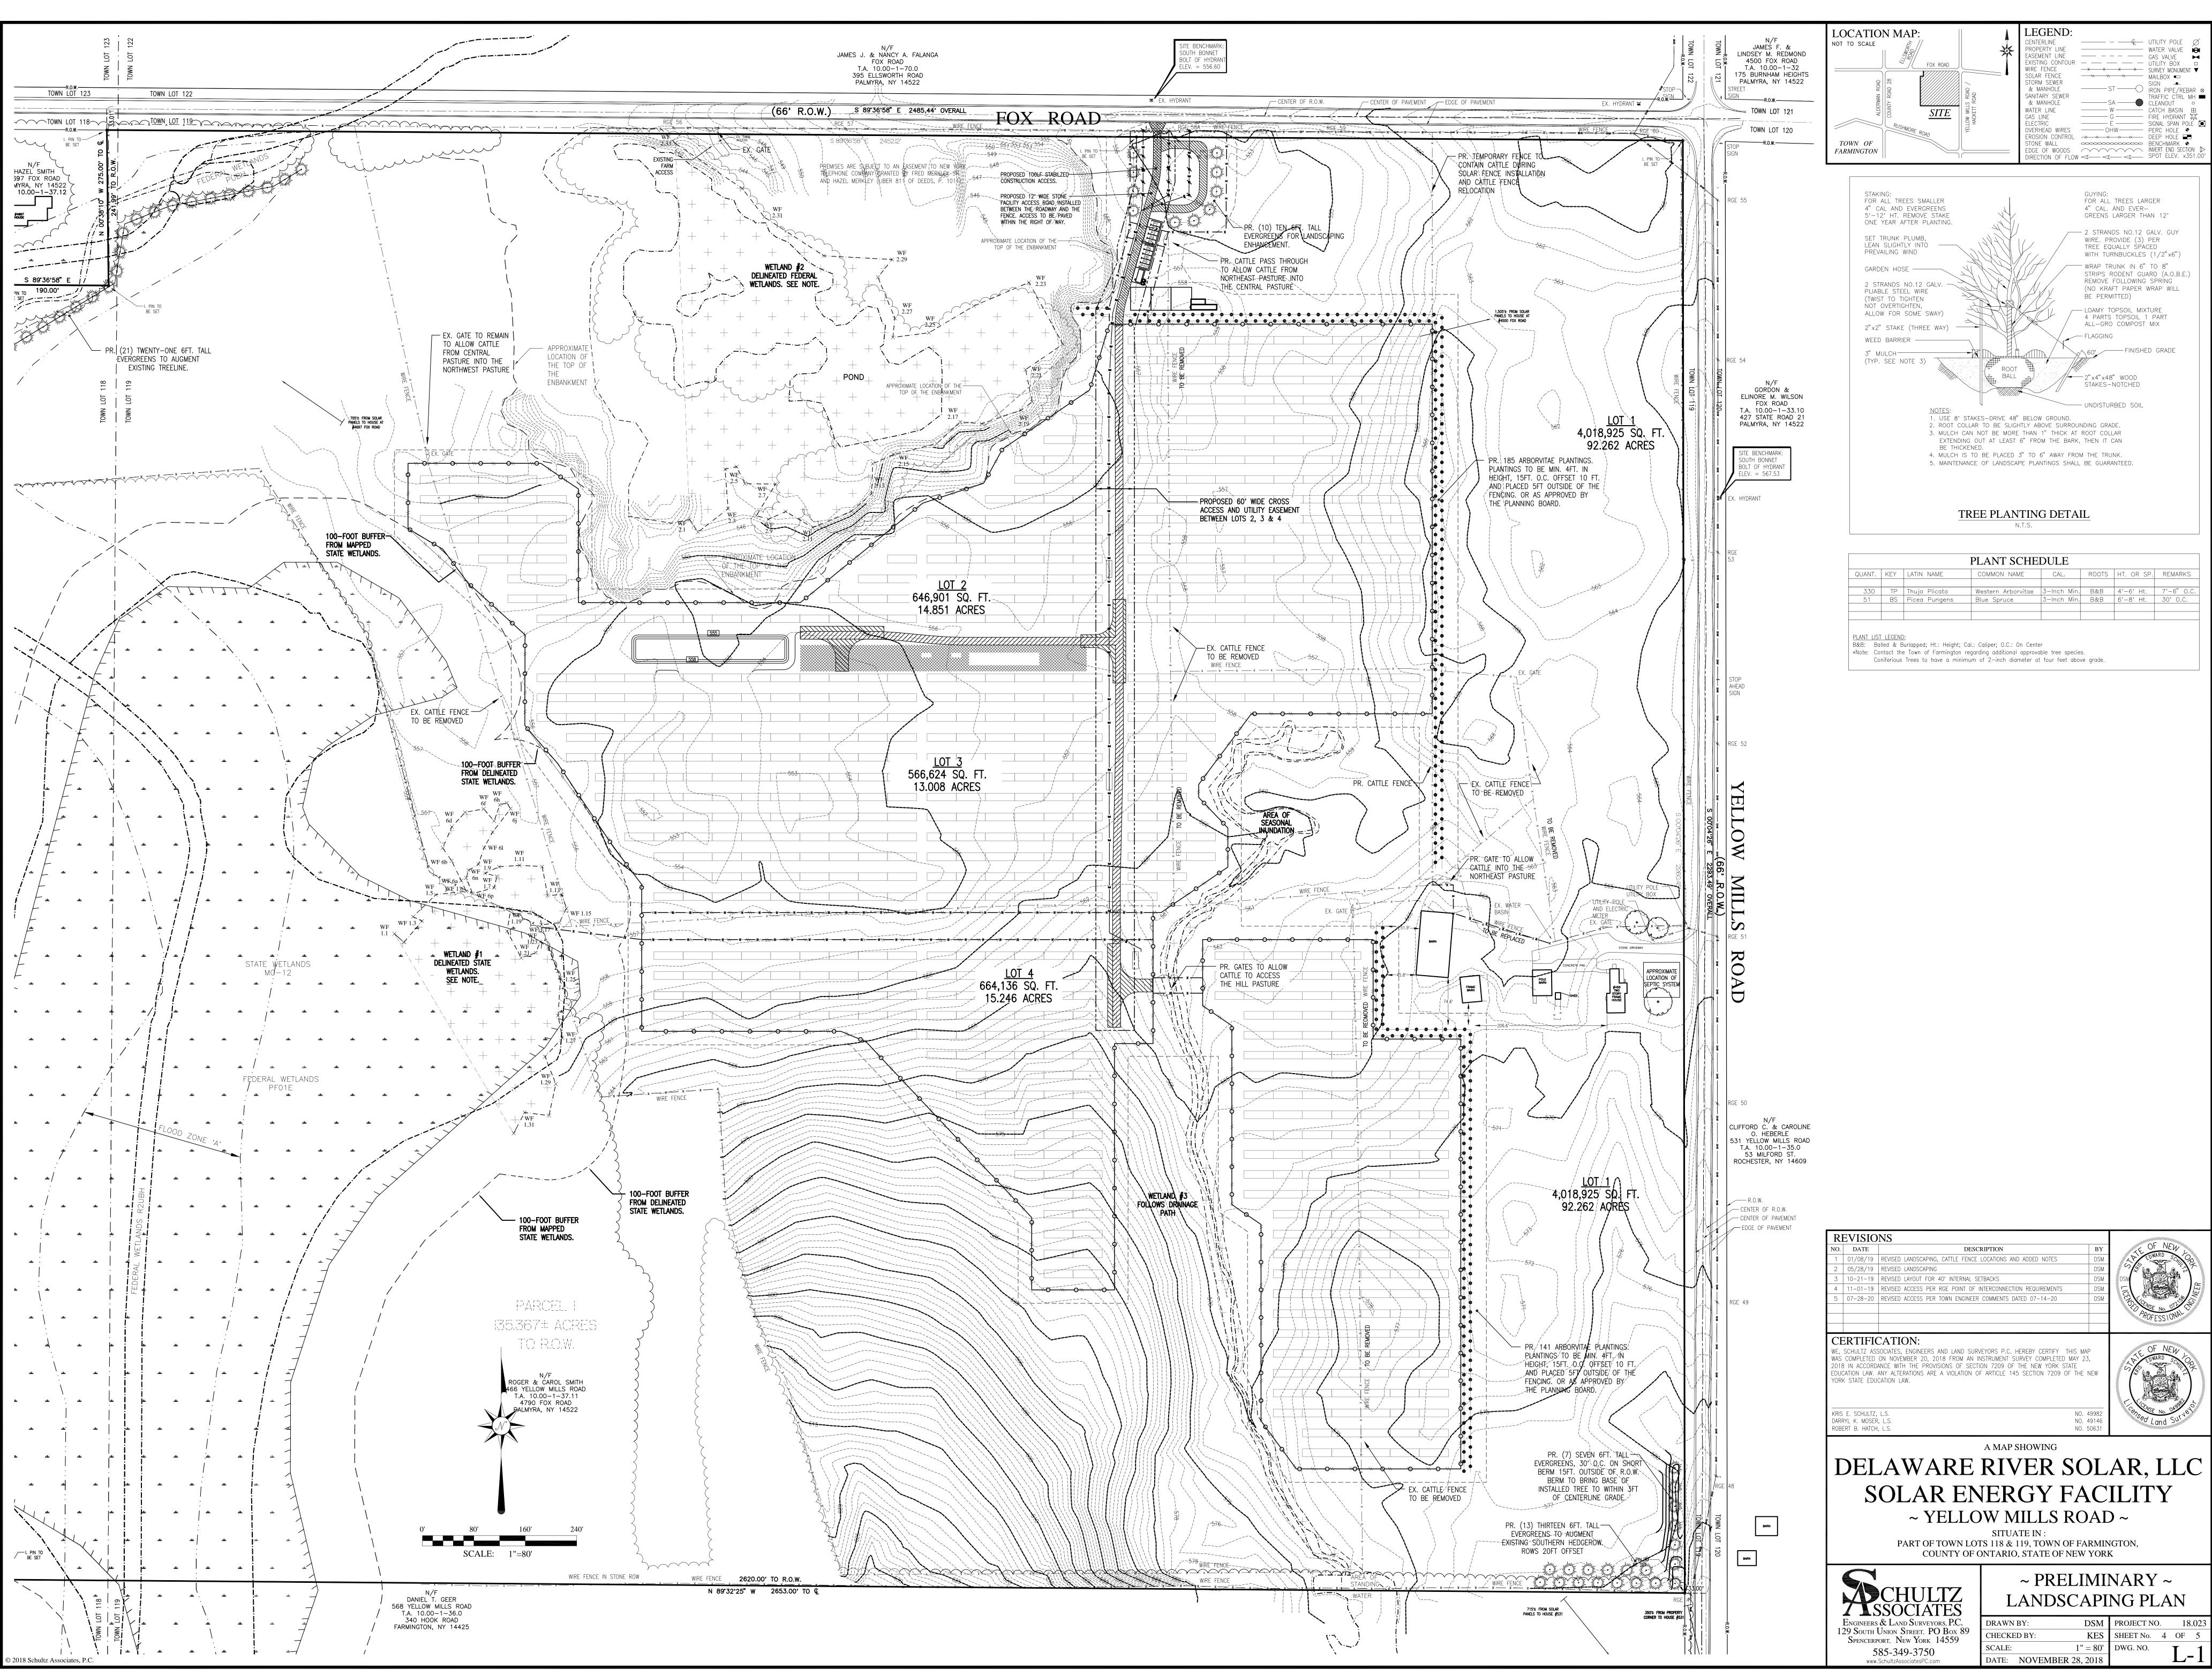

, L.S.<br>DARRYL K. MOSER, L.S.<br>ROBERT B. HATCH, L.S.<br>NO. 49146                                                                                                                                                            | Spencerport, New 585-349-                                                  |
| LOT COVERAGE: 25%                                                                                                                                                           | ROBERT B. HATCH, L.S. NO. 50631                                                                                                                                                                                                                 | www.SchultzAssocia                                                         |



| PLANT SCHEDULE |                    |             |       |            |            |  |  |  |
|----------------|--------------------|-------------|-------|------------|------------|--|--|--|
| LATIN NAME     | COMMON NAME        | CAL.        | ROOTS | HT. OR SP. | REMARKS    |  |  |  |
|                |                    |             |       |            |            |  |  |  |
| Thuja Plicata  | Western Arborvitae | 3-Inch Min. | B&B   | 4'-6' Ht.  | 7'-6" O.C. |  |  |  |
| Picea Pungens  | Blue Spruce        | 3-Inch Min. | B&B   | 6'-8' Ht.  | 30' O.C.   |  |  |  |
|                |                    |             |       |            |            |  |  |  |
|                |                    |             |       |            |            |  |  |  |
|                |