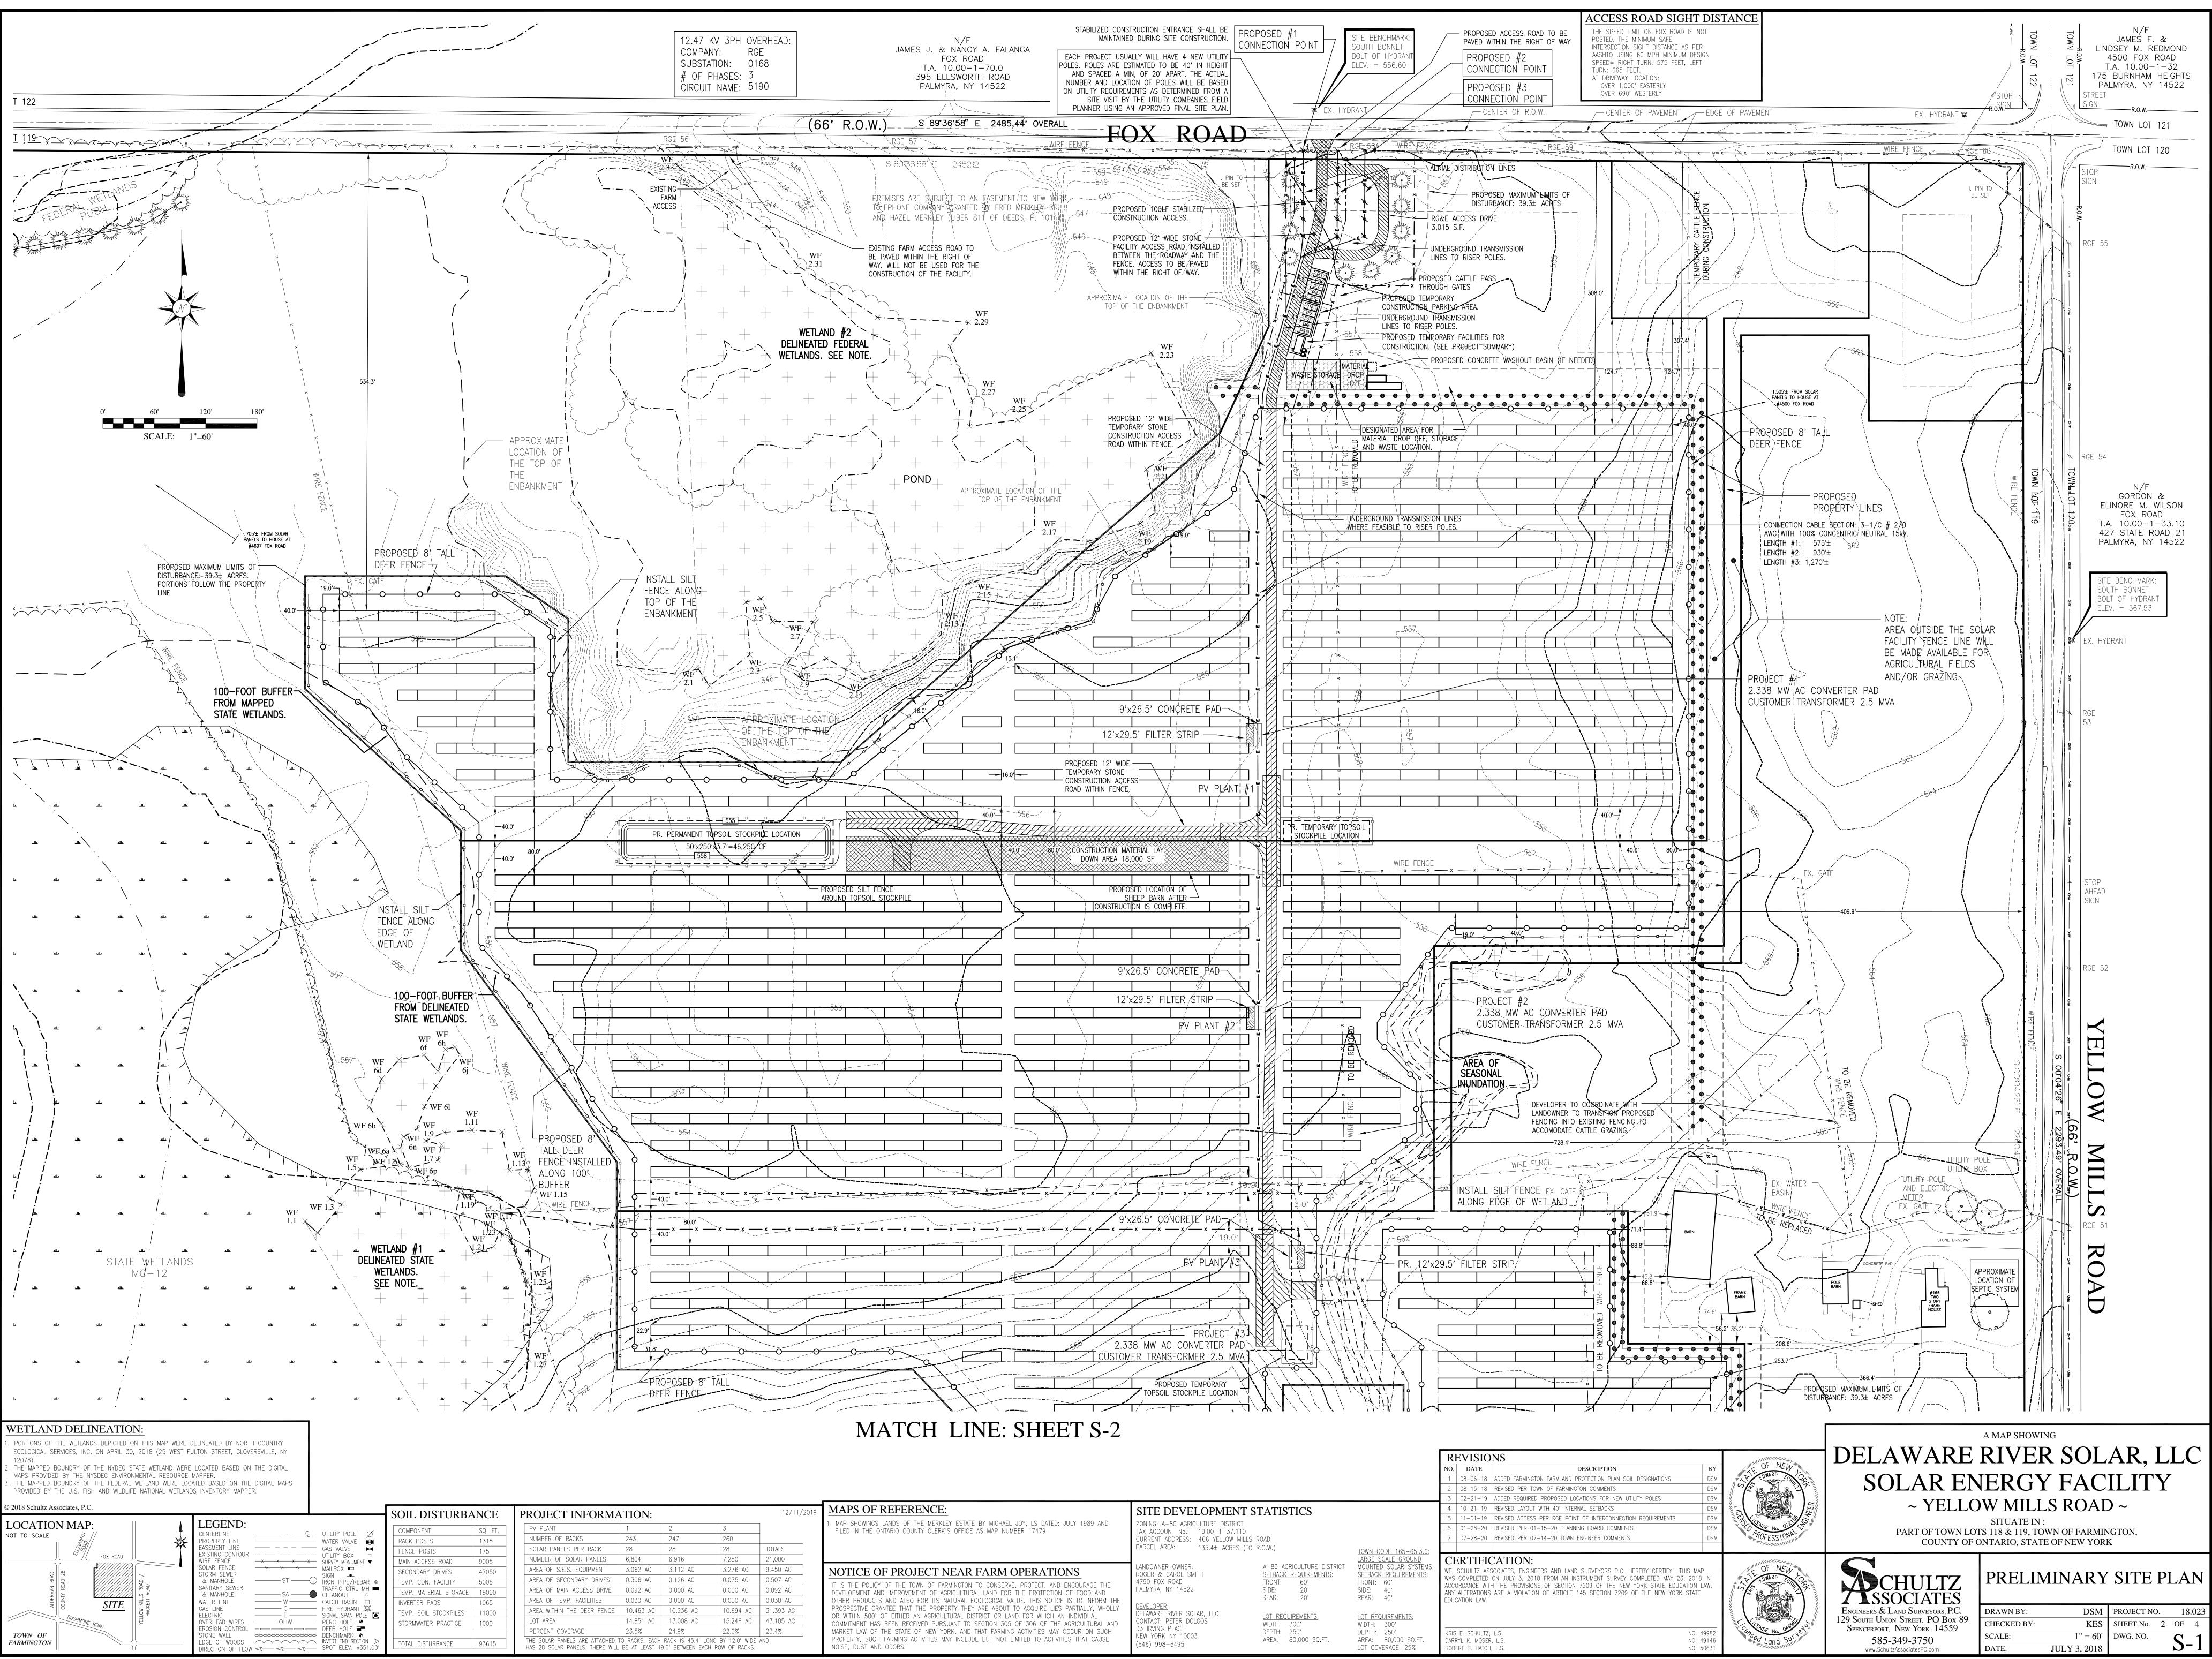

| ATION:    |                                        |           | 12/11/2019 | MAPS OF REFERENCE:                                                                                                                                                    | SITE DEVELOPMENT STA                                                 |
|-----------|----------------------------------------|-----------|------------|-----------------------------------------------------------------------------------------------------------------------------------------------------------------------|----------------------------------------------------------------------|
| 1         | 2                                      | 3         |            | 1. MAP SHOWINGS LANDS OF THE MERKLEY ESTATE BY MICHAEL JOY, LS DATED: JULY 1989 AND FILED IN THE ONTARIO COUNTY CLERK'S OFFICE AS MAP NUMBER 17479.                   | ZONING: A-80 AGRICULTURE DISTRICT<br>TAX ACCOUNT No.: 10.00-1-37.110 |
| 243       | 247                                    | 260       |            |                                                                                                                                                                       | CURRENT ADDRESS: 466 YELLOW MILLS ROAD                               |
| 28        | 28                                     | 28        | TOTALS     |                                                                                                                                                                       | PARCEL AREA: 135.4± ACRES (TO R.O.W                                  |
| 6,804     | 6,916                                  | 7,280     | 21,000     |                                                                                                                                                                       |                                                                      |
| 3.062 AC  | 3.112 AC                               | 3.276 AC  | 9.450 AC   | NOTICE OF PROJECT NEAR FARM OPERATIONS                                                                                                                                | LANDOWNER OWNER: A-<br>ROGER & CAROL SMITH <u>SE</u>                 |
| 0.306 AC  | 0.126 AC                               | 0.075 AC  | 0.507 AC   | IT IS THE POLICY OF THE TOWN OF FARMINGTON TO CONSERVE, PROTECT, AND ENCOURAGE THE                                                                                    | 4790 FOX ROAD                                                        |
| 0.092 AC  | 0.000 AC                               | 0.000 AC  | 0.092 AC   | DEVELOPMENT AND IMPROVEMENT OF AGRICULTURAL LAND FOR THE PROTECTION OF FOOD AND                                                                                       | PALMYRA, NY 14522 SIE                                                |
| 0.030 AC  | 0.000 AC                               | 0.000 AC  | 0.030 AC   | OTHER PRODUCTS AND ALSO FOR ITS NATURAL ECOLOGICAL VALUE. THIS NOTICE IS TO INFORM THE                                                                                | RE/                                                                  |
| 10.463 AC | 10.236 AC                              | 10.694 AC | 31.393 AC  | PROSPECTIVE GRANTEE THAT THE PROPERTY THEY ARE ABOUT TO ACQUIRE LIES PARTIALLY, WHOLLY                                                                                | DEVELOPER:<br>DELAWARE RIVER SOLAR, LLC                              |
| 14.851 AC | 13.008 AC                              | 15.246 AC | 43.105 AC  | OR WITHIN 500' OF EITHER AN AGRICULTURAL DISTRICT OR LAND FOR WHICH AN INDIVIDUAL COMMITMENT HAS BEEN RECEIVED PURSUANT TO SECTION 305 OF 306 OF THE AGRICULTURAL AND | CONTACT: PETER DOLGOS                                                |
| 23.5%     | 24.9%                                  | 22.0%     | 23.4%      | MARKET LAW OF THE STATE OF NEW YORK, AND THAT FARMING ACTIVITIES MAY OCCUR ON SUCH                                                                                    | 33 IRVING PLACE DE                                                   |
| '         | RACK IS 45.4' LON<br>9.0' BETWEEN EACH |           | AND        | PROPERTY, SUCH FARMING ACTIVITIES MAY INCLUDE BUT NOT LIMITED TO ACTIVITIES THAT CAUSE NOISE, DUST AND ODORS.                                                         | NEW YORK NY 10003<br>(646) 998–6495                                  |
|           |                                        |           |            |                                                                                                                                                                       |                                                                      |