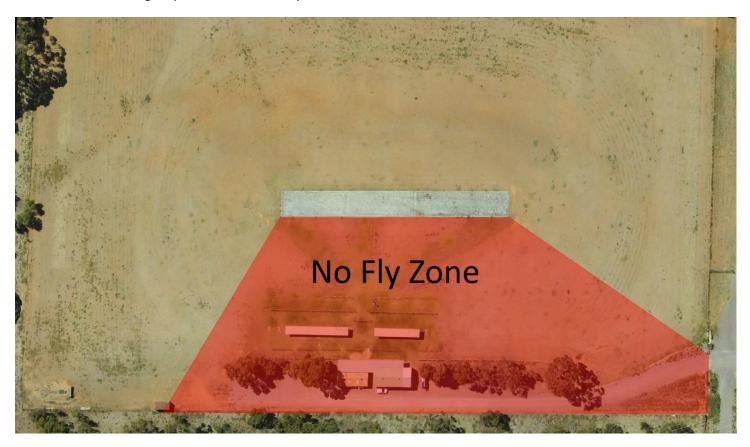

## No Fly Zone

## **MOP NUMBER 20**

(Updated 22/06/2021)

Purpose - To identify the "no fly zone" between the strip and the flight line.

**Policy** - Models must not wilfully be flown in the "no fly zone" between the "flight line" and the "strip" (being 30 meters), taxing is the dominant activity in this zone.

The following map outlines the "No Fly Zone";

Responsibility – All Club Members.