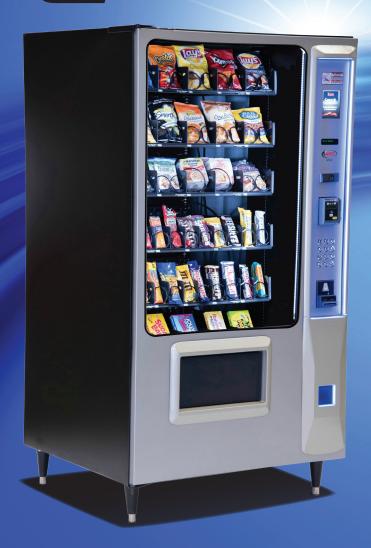

## **Epic Premium**

Epic Premium shown with Champagne Trim, Blue Dashboard and Cool White Lighting

- 39 3/8" width, 35 1/2" depth Two MDB openings
- 72" height
- 550lbs
- 47 1/2" of vending space
- Vertical tray spacing of ¹/²"
- · Removable inserts for 32" doorways
- Standard dual spiral
- Dual LED lighting
- Fully ADA compliant

- within ADA guidelines
- · Sliding dashboard for easy access to monetary devices, maintenance and programming
- · Braille selection buttons
- Rounded LED display
- Stylish legs
- · Lightweight, thin door