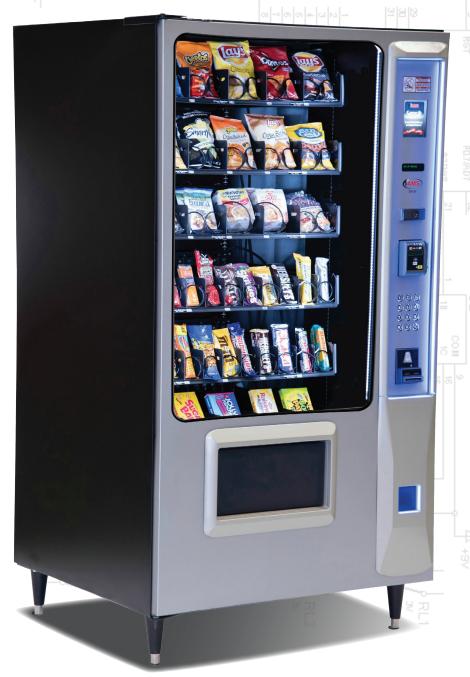

### **Epic**

Epic shown with Black Texture Trim and Silver Dashboard

- 39<sup>3</sup>/8" width, 35<sup>1</sup>/2" depth Fully ADA compliant
- 72" height
- 550lbs
- 47 1/2" of vending space
- Vertical tray spacing of ¹/²"
- · Removable inserts for 32" doorways
- Dual LED lighting
- Two MDB openings within ADA guidelines

- · Sliding dashboard for easy access to monetary devices, maintenance and programming
- Braille selection buttons
- · Rounded LED display
- Stylish legs
- · Lightweight, thin door