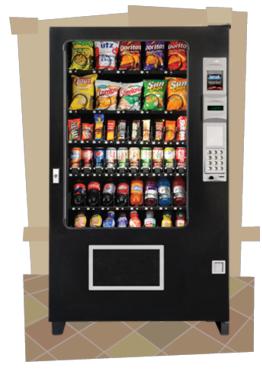

# Visi-Combo

First presented by AMS in 1998, this is still one of our most popular vendors. Customers love its versatility, dependability, and rugged construction. The Visi-Combo is built in our AMS plant with the right choices of state-of-the-art manufacturing materials as well as an economy of construction. You'll come to depend upon this versatile and cost-effective merchandiser.

# Offering A Combination Of Snacks And Bottled Sodas

Potato chips, pretzels, and candy, can be combined with beverages such as water, soda, or juices.

## Dimensions

- Width: 35 or 39 inches
- Height: 72 inches
- Depth: 35 inches
- Snack helix openings: 1 1/4" to 3 1/4"
- Candy helix openings: 3/4" to 2 7/8"
- Five trays. If three are for snacks, then two beverage trays can hold 96 twenty-ounce bottles.

#### Features

- Sensit® patented guaranteed delivery system
- State-of-the-art electronics
- 3-year warranty for electronics and refrigeration
- 1-yr warranty all other parts
- Warranty exceptions: fluores cent bulbs, glass, and paint finish
- Motor coupling and home positioning
- EnergySensit® cost-saver
- Polyurethane foam
- Most parts are interchangeable with most other AMS vendors