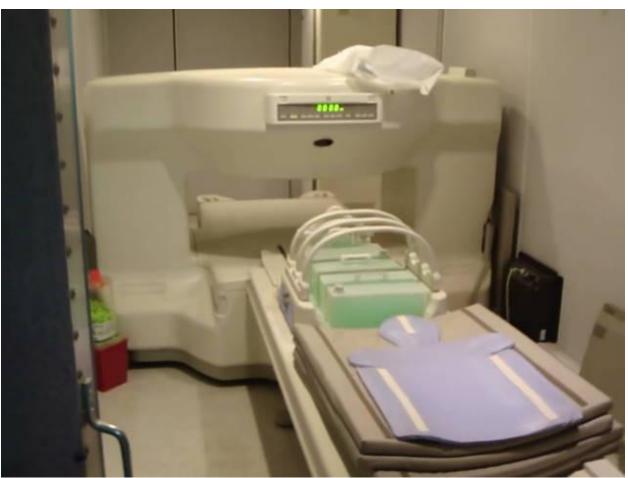

# GE Profile III Open MRI w/ Phase Array in Mobile Trailer

The Signa Profile MRI System is a high resolution, whole body scanner with an innovative open magnet design. The Signa Profile provides routine and advanced examinations for neurological, orthopedic, vascular and abdominal imaging using a comprehensive suite of applications, RF coils and electronics.

### **GE Profile III System Overview:**

Reference Number: 3121RH

MRI Date of Manufacture: May 2000

Trailer Type: Ellis & Watts 48 Foot MRI Trailer w/ A/C & Patient Lift Gate