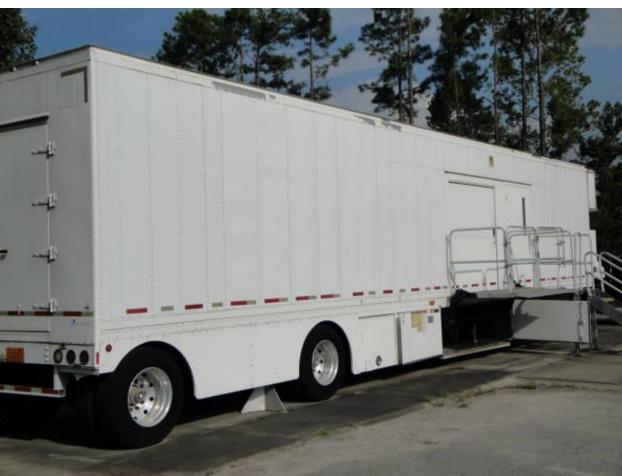

### **GE Profile III System Overview:**

Reference Number: 3121RH

MRI Date of Manufacture: May 2000

Trailer Type: Ellis & Watts 48 Foot MRI Trailer w/ A/C & Patient Lift Gate

# \*Subject to Availability

If interested, please call Rick Henderson at (407) 696-9822 or via E-Mail at <a href="mailto:rick@mridepot.com">rick@mridepot.com</a>.

Please find the accompanying pictures of the unit on the following pages.