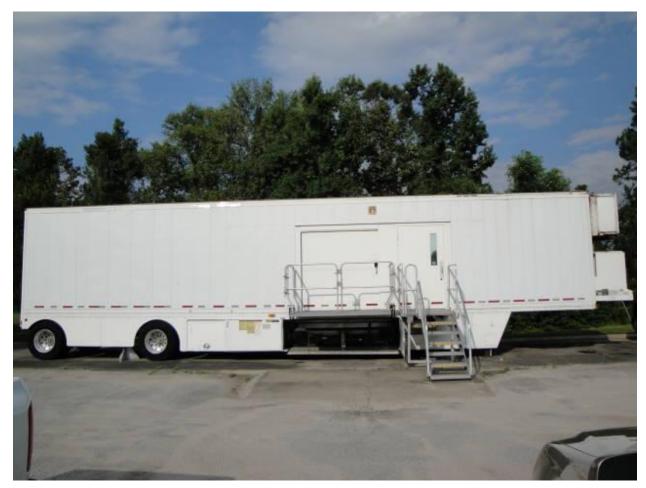

### **GE Profile III System Overview:**

Reference Number: 3121RH

MRI Date of Manufacture: May 2000

Trailer Type: Ellis & Watts 48 Foot MRI Trailer w/ A/C & Patient Lift Gate

# \*Subject to Availability

If interested, please call Rick Henderson at (407) 696-9822 or via E-Mail at <a href="mailto:rick@mridepot.com">rick@mridepot.com</a>.

Please find the accompanying pictures of the unit on the following pages.