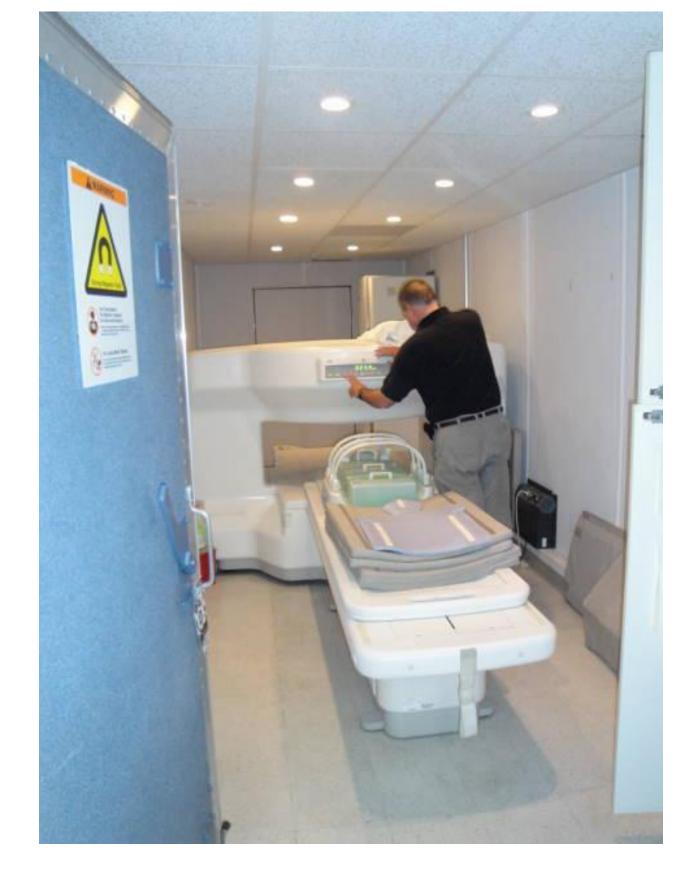

# GE Profile III Open MRI w/ Phase Array in Mobile Trailer

The Signa Profile MRI System is a high resolution, whole body scanner with an innovative open magnet design. The Signa Profile provides routine and advanced examinations for neurological, orthopedic, vascular and abdominal imaging using a comprehensive suite of applications, RF coils and electronics.

### **GE Profile III System Overview:**

Reference Number: 3121RH

MRI Date of Manufacture: May 2000

Trailer Type: Ellis & Watts 48 Foot MRI Trailer w/ A/C & Patient Lift Gate

# \*Subject to Availability

If interested, please call Rick Henderson at (407) 696-9822 or via E-Mail at <a href="mailto:rick@mridepot.com">rick@mridepot.com</a>.

Please find the accompanying pictures of the unit on the following pages.