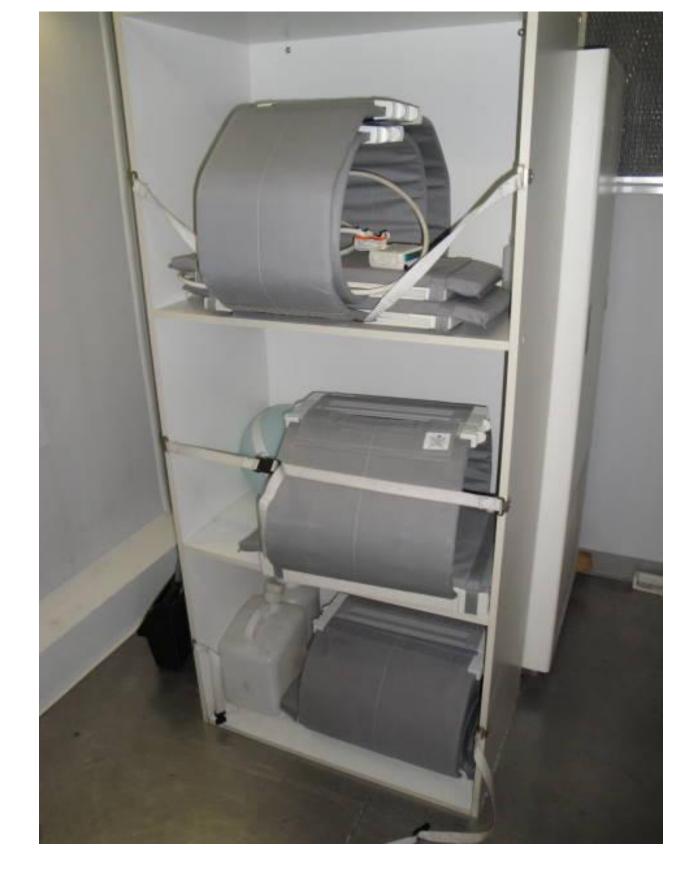

#### RF Surface Coils:

- Body Phased Array Coil
- Head Coil
- CTL Spine Phased Array Coil
- Extremity Array Coil
- Flex Med Coil
- Flex Extra Large Coil
- Flex Large Coil
- 9 Inch GP Loop Coil
- This system is available immediately

# \*Subject to Availability

If interested, please call Rick Henderson at (407) 696-9822 or via E-Mail at <a href="mailto:rick@mridepot.com">rick@mridepot.com</a>.

Please find the accompanying pictures of the unit on the following pages.