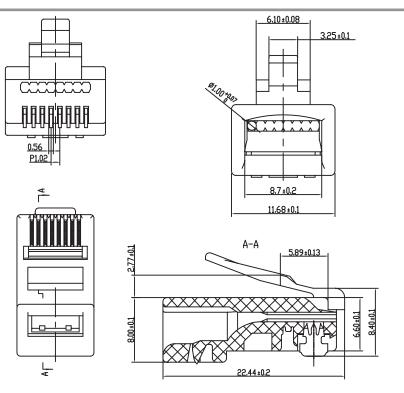

# SKU: 011-018/EZF-100

## **Material**

Housing Polycarbonate UL94V-2
Contact Blade Gold Plated (3 Prong)
Conductor Type For Solid and Stranded Wire

Conductor Size For 24AWG - 26AWG

Insulation Size 1.0mm max