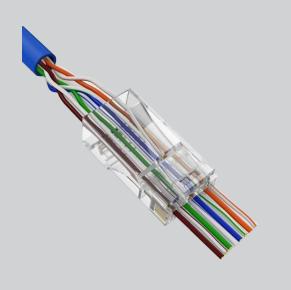

# CAT5E RJ45 MODULAR PLUG (FEED THROUGH STYLE)

# **DESCRIPTION**

Category 5E, RJ45 Modular Connector, Feed Through.

## **FEATURES**

- Feed through design
- Fast and easy to terminate
- Easier sequence verification
- Gold plated terminal contact
- For solid and stranded cable