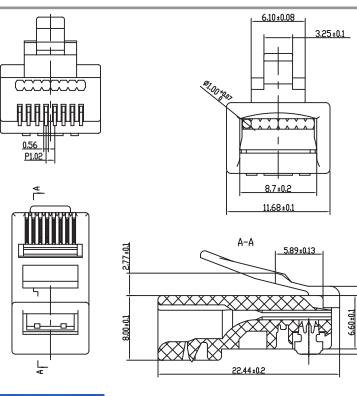

# CAT5E RJ45 MODULAR PLUG (FEED THROUGH STYLE)

## DESCRIPTION

Category 5E, RJ45 Modular Connector, Feed Through.

### **FEATURES**

- Feed through design
- Fast and easy to terminate
- Easier sequence verification
- Gold plated terminal contact
- For solid and stranded cable