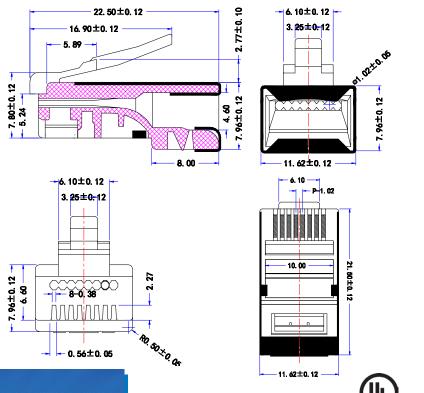

# SKU: 011-019/EZF-100

#### **Material**

Housing Polycarbonate UL94V-2 Shielded Shield over housing Contact Blade Gold Plated (3 Prong)

Conductor Type For Solid and Stranded Wire

Conductor Size For 24AWG - 26AWG

Insulation Size 1.02mm max