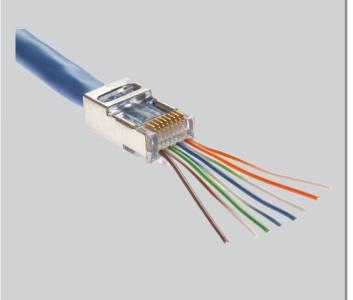

## **DESCRIPTION**

Category 5E, RJ45 Shielded Modular Connector, Feed Through.

## **FEATURES**

- Feed through design
- Fast and easy to terminate
- Easier sequence verification
- Gold plated terminal contact
- For solid and stranded cable
- Shielded for protection against EMI/RFI