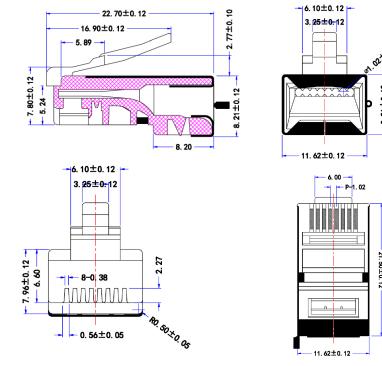

## **DESCRIPTION**

Category 5E, RJ45 Shielded Modular Connector with ground wire hook.

# **FEATURES**

- · Fast and easy to terminate
- Easier sequence verification
- Gold plated terminal contact
- · For solid and stranded cable
- Includes Ground Wire Hook
- Shielded for protection against EMI/RFI