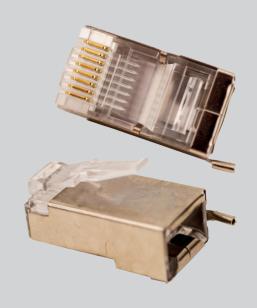

## **DESCRIPTION**

Category 5E, RJ45 Shielded Modular Connector with ground wire hook.

# **FEATURES**

- · Fast and easy to terminate
- Easier sequence verification
- Gold plated terminal contact
- · For solid and stranded cable
- Includes Ground Wire Hook
- Shielded for protection against EMI/RFI