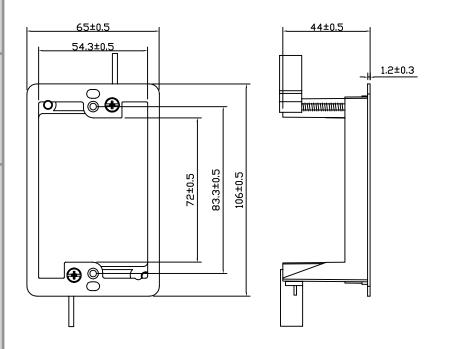

## **Low Voltage Dry Wall Bracket** (Single Gang)

## **SKU: 022-DWB/1G**

## **DESCRIPTION**

Low Voltage Class 2 - Dry Wall Bracket for US Type Face Plate - Single Gang

## **FEATURES**

- Class 2 Low Voltage (Speaker Wires, Coaxial, HDMI and Network/Phone Cables)
- Horizontal or Vertical Mounting
- Easy Installation, Bracket is its own template for cut out.
- Adjustable Bracket Wings Fits 1/4-in to 1-in Thick Wall Board, Drywall, Panel
- Professional and clean look flush mount design
- Durable, high-quality material: ABS UL 94-V0
- TAA-Compliant (Made in Taiwan)
- Individually Packed
- Weight: 0.044 lbs