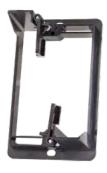

## **Low Voltage Dry Wall Bracket** (Single Gang)

## **SKU: 022-DWB/1G**

## **DESCRIPTION**

Low Voltage Class 2 - Dry Wall Bracket for US Type Face Plate - Single Gang

## **FEATURES**

- Class 2 Low Voltage (Speaker Wires, Coaxial, HDMI and Network/Phone Cables)
- Horizontal or Vertical Mounting
- Easy Installation, Bracket is its own template for cut out.
- Adjustable Bracket Wings Fits 1/4-in to 1-in Thick Wall Board, Drywall, Panel
- Professional and clean look flush mount design
- Durable, high-quality material: ABS UL 94-V0
- TAA-Compliant (Made in Taiwan)
- Individually Packed
- Weight: 0.044 lbs