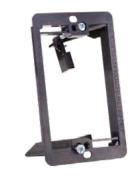

## **Low Voltage Dry Wall Bracket** (Single Gang)

## **SKU: 022-DWB/1G**

## **DESCRIPTION**

Low Voltage Class 2 - Dry Wall Bracket for US Type Face Plate - Single Gang

## **FEATURES**

- Class 2 Low Voltage (Speaker Wires, Coaxial, HDMI and Network/Phone Cables)
- Horizontal or Vertical Mounting
- Easy Installation, Bracket is its own template for cut out.
- Adjustable Bracket Wings Fits 1/4-in to 1-in Thick Wall Board, Drywall, Panel
- Professional and clean look flush mount design
- Durable, high-quality material: ABS UL 94-V0
- TAA-Compliant (Made in Taiwan)
- Individually Packed
- Weight: 0.044 lbs