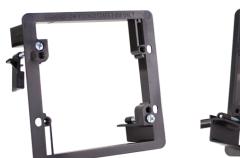

#### **FEATURES**

- Class 2 Low Voltage (Speaker Wires, Coaxial, HDMI and Network/Phone Cables)
- Horizontal or Vertical Mounting
- Easy Installation, Bracket is its own template for cut out.
- Adjustable Bracket Wings Fits 1/4-in to 1-in Thick Wall Board, Drywall, Panel
- Professional and clean look flush
  mount design
- Durable, high-quality material: ABS UL 94-V0
- TAA-Compliant (Made in Taiwan)
- Individually Packed
- Weight: 0.055 lbs