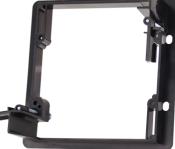

#### **FEATURES**

- Class 2 Low Voltage (Speaker Wires, Coaxial, HDMI and Network/Phone Cables)
- Horizontal or Vertical Mounting
- Easy Installation, Bracket is its own template for cut out.
- Adjustable Bracket Wings Fits 1/4-in to 1-in Thick Wall Board, Drywall, Panel
- Professional and clean look flush
  mount design
- Durable, high-quality material: ABS UL 94-V0
- TAA-Compliant (Made in Taiwan)
- Individually Packed
- Weight: 0.055 lbs