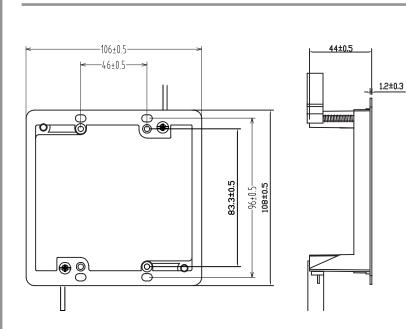

#### **FEATURES**

- Class 2 Low Voltage (Speaker Wires, Coaxial, HDMI and Network/Phone Cables)
- Horizontal or Vertical Mounting
- Easy Installation, Bracket is its own template for cut out.
- Adjustable Bracket Wings Fits 1/4-in to 1-in Thick Wall Board, Drywall, Panel
- Professional and clean look flush
  mount design
- Durable, high-quality material: ABS UL 94-V0
- TAA-Compliant (Made in Taiwan)
- Individually Packed
- Weight: 0.055 lbs