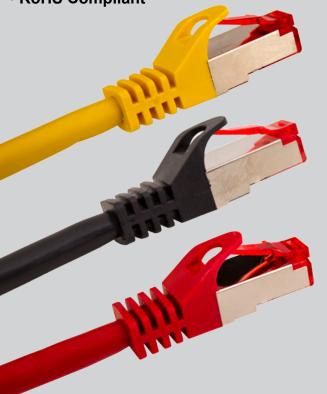

## **FEATURES**

- Stranded Bare copper Conductors
- Shielded RJ45 Modular Plugs
- 8P8C Gold Plated Pins 50U"
- 568B Wiring Color Code

RoHS Compliant

#### **Electrical Test**

100% open short & miss wire test Insulation resistance: DC 300V 10M ohm

Available Colors Yellow, Black, Red, Blue, White