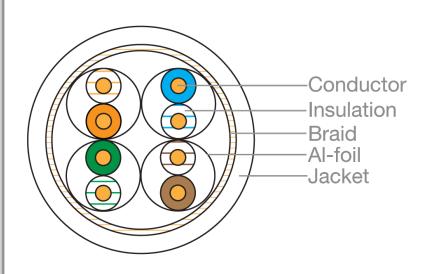

#### Conductor

Size 26AWG

Construction 7/0.16±0.002mm

Insulation

Material Foam-Skin PE Diameter 1.04±0.02mm

**Jacket** 

Material 75A PVC UL94-V2 Outer Diameter 6.5±0.2mm

**Connectors** 

RJ45 8P/8C Contacts/Pins Gold Plated