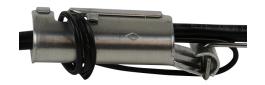

## WC-6496 DROP WIRE CLAMP

This drop wire clamp is engineered to withstand corrosive environments for decades. The combination of superior materials and mechanical galvanization provides the lowest long-term cost of service.

| Specifications      |                                                               |
|---------------------|---------------------------------------------------------------|
| Mechanical Strength | 555 lbs (exceeds strength of cable)                           |
| Material            | Bail Wire - Stainless Steel<br>Body - Marine Grade Aluminum   |
| Cable Compatibility | Works with most 23 AWG and smaller messengered aerial cable   |
| Installation        | Please refer to product listing for installation instructions |
|                     | Meets or Exceeds all SCTE Specifications                      |