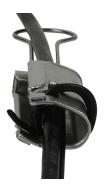

## WC-6496 DROP WIRE CLAMP

This drop wire clamp is engineered to withstand corrosive environments for decades. The combination of superior materials and mechanical galvanization provides the lowest long-term cost of service.

| Specifications      |                                                               |
|---------------------|---------------------------------------------------------------|
| Mechanical Strength | 555 lbs (exceeds strength of cable)                           |
| Material            | Bail Wire - Stainless Steel<br>Body - Marine Grade Aluminum   |
| Cable Compatibility | Works with most 23 AWG and smaller messengered aerial cable   |
| Installation        | Please refer to product listing for installation instructions |
|                     | Meets or Exceeds all SCTE Specifications                      |