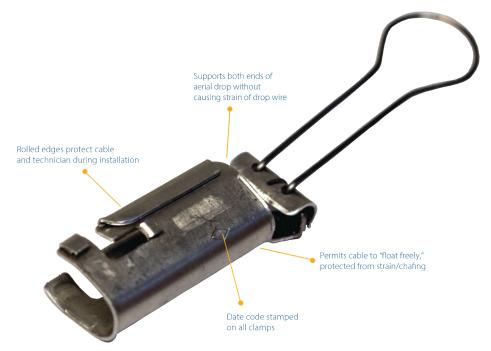

## WC-6496 DROP WIRE CLAMP

This drop wire clamp is engineered to withstand corrosive environments for decades. The combination of superior materials and mechanical galvanization provides the lowest long-term cost of service.

| Specifications      |                                                               |
|---------------------|---------------------------------------------------------------|
| Mechanical Strength | 555 lbs (exceeds strength of cable)                           |
| Material            | Bail Wire - Stainless Steel<br>Body - Marine Grade Aluminum   |
| Cable Compatibility | Works with most 23 AWG and smaller messengered aerial cable   |
| Installation        | Please refer to product listing for installation instructions |
|                     | Meets or Exceeds all SCTE Specifications                      |