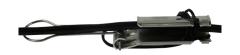

## WC-6496 DROP WIRE CLAMP

This drop wire clamp is engineered to withstand corrosive environments for decades. The combination of superior materials and mechanical galvanization provides the lowest long-term cost of service.

| Specifications      |                                                               |
|---------------------|---------------------------------------------------------------|
| Mechanical Strength | 555 lbs (exceeds strength of cable)                           |
| Material            | Bail Wire - Stainless Steel<br>Body - Marine Grade Aluminum   |
| Cable Compatibility | Works with most 23 AWG and smaller messengered aerial cable   |
| Installation        | Please refer to product listing for installation instructions |
|                     | Meets or Exceeds all SCTE Specifications                      |