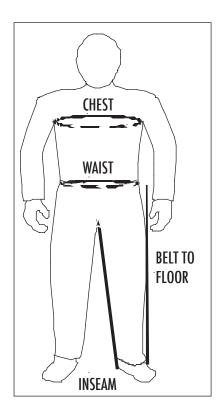

## Height - Measure while wearing your shoes.

Weight - Record your weight while wearing street clothes

**Waist** - Measure around your waist. If needed, measure the widest part of the belly.

**Hips** - Measure around the fullest part of seat while standing and while sitting. Record the higher number.

**Chest** - Measure around the fullest area of the chest, holding tape firm and level. Hold arms out, place tape, drop arms and record measurement.

**Arm** - Measure with arm in riding position. Measure from the center of the back, over point of shoulder, around back of elbow and down the outside of the arm to the wrist. (Length of sleeve is personal preference)

**Belt to Floor (Out seam)** - Measure from the belt to floor with shoes on.

**Thighs** - Measure around the fullest part of the thighs while sitting.

**Inseam** - Measure from the crotch to the bottom of the floor along the inseam.