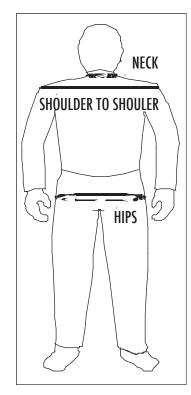

## Height - Measure while wearing your shoes.

Weight - Record your weight while wearing street clothes

**Waist** - Measure around your waist. If needed, measure the widest part of the belly.

**Hips** - Measure around the fullest part of seat while standing and while sitting. Record the higher number.

**Shoulder to Shoulder** - Measure from the outside of one shoulder, across the back to the outside of the other shoulder, holding tape measure in a straight line (do not wrap the tape measure around the top of the shoulder)

**Rise** - Measure from the top of the belt in front, between the legs, and back up to the top of belt in back sitting and standing. Use the higher number.

Neck - Measure around neck.

Record your measurements below using the instructions above.
Reference the sizing charts to see if a stock size will work for you.
If you feel you need a custom size please provide accurate and complete measurements.