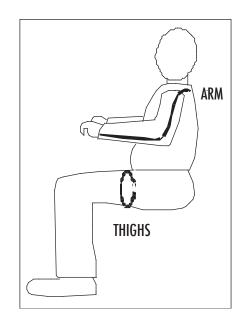

**Chest** - Measure around the fullest area of the chest, holding tape firm and level. Hold arms out, place tape, drop arms and record measurement.

**Arm** - Measure with arm in riding position. Measure from the center of the back, over point of shoulder, around back of elbow and down the outside of the arm to the wrist. (Length of sleeve is personal preference)

**Belt to Floor (Out seam)** - Measure from the belt to floor with shoes on.

**Thighs** - Measure around the fullest part of the thighs while sitting.

**Inseam** - Measure from the crotch to the bottom of the floor along the inseam.