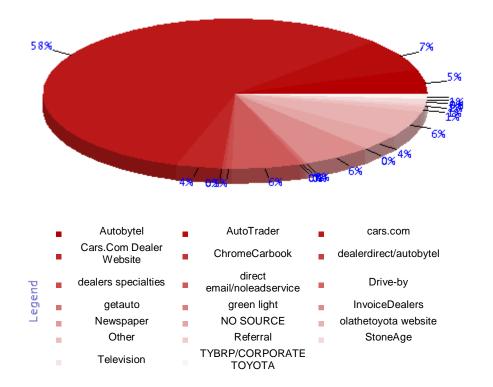

## ADVERTISING SOURCE REPORT

| SOURCE                     | VALUE            | PERCENT |
|----------------------------|------------------|---------|
| Autobytel                  | 85               |         |
| 5.23%                      |                  |         |
| AutoTrader                 | 115              |         |
| 7.07%                      |                  |         |
| cars.com                   | <mark>938</mark> |         |
| 57.69%                     |                  |         |
| Cars.Com Dealer Website    | 65               |         |
| 4.00%                      |                  |         |
| ChromeCarbook              | 1                |         |
| 0.06%                      |                  |         |
| dealerdirect/autobytel     | 2                |         |
| 0.12%                      |                  |         |
| dealers specialties        | 10               |         |
| 0.62%                      |                  |         |
| direct email/noleadservice | 95               |         |
| 5.84%                      |                  |         |
| Drive-by                   | 4                |         |
| 0.25%                      |                  |         |
| getauto                    | 3                |         |
| 0.18%                      |                  |         |
| green light                | 1                |         |

| 0.06%                  |       |                 |         |
|------------------------|-------|-----------------|---------|
| InvoiceDealers         |       | 93              |         |
| 5.72%                  |       |                 |         |
| Newspaper              |       | 2               |         |
| 0.12%                  |       |                 |         |
| NO SOURCE              |       | 58              |         |
| 3.57%                  |       |                 |         |
| Olathe website         |       | <mark>91</mark> |         |
| 5.60%                  |       |                 |         |
| Other                  |       | 18              |         |
| 1.11%                  |       |                 |         |
| Referral               |       | 10              |         |
| 0.62%                  |       |                 |         |
| StoneAge               |       | 16              |         |
| 0.98%                  |       |                 |         |
| Television             |       | 1               |         |
| 0.06%                  |       |                 |         |
| TYBRP/CORPORATE TOYOTA |       | 18              |         |
| 1.11%                  |       |                 |         |
|                        | Total | 1626            | 100.00% |
| 1                      |       |                 |         |